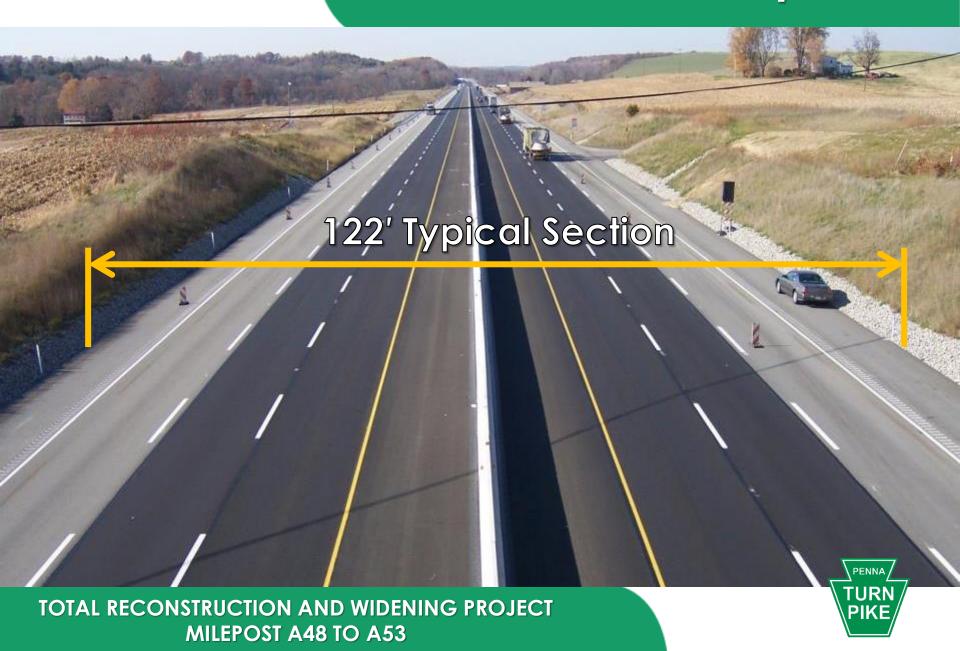

# Welcome to the Public Officials' Meeting Total Reconstruction and Widening Project Milepost A48 to A53

#### Agenda

- Welcome and Introductions
- II. Project Overview
- III. Side Road Coordination
- IV. Stormwater Management
- V. Project Schedule
- VI. Public Involvement
- VII. Open Discussion



# **Project Location**



## **Typical Section**

#### **Existing Typical Section**



#### **Proposed Typical Section**





# Stage 1 Construction



# Stage 2 Construction



## **Construction Completed**



# SR 2040 (Church View Road) under Mainline Bridge No. NB311, MPA49.03



# SR 2027 (Vera Cruz Road) over Mainline Bridge No. NB314, MPA49.67



# SR 2023 (Main Road) under Mainline Bridge No. NB317, MPA50.29



TOTAL RECONSTRUCTION AND WIDENING PROJECT MILEPOST A48 TO A53

#### T-435 (Mill Road) under Mainline Bridge No. NB320, MPA51.02



TOTAL RECONSTRUCTION AND WIDENING PROJECT
MILEPOST A48 TO A53

# T-426 (Shimerville Road) under Mainline Bridge No. NB323, MPA51.36



Norfolk Southern Rail Road under Mainline Bridge No. NB327, MPA51.76



# SR 29 (Chestnut Street) under Mainline Bridge No. NB328, MPA51.82



TOTAL RECONSTRUCTION AND WIDENING PROJECT
MILEPOST A48 TO A53

SR 2018 (Indian Creek Road) over Mainline Bridge No. NB331, MPA52.30



Little Lehigh Creek / Olympic Park under M