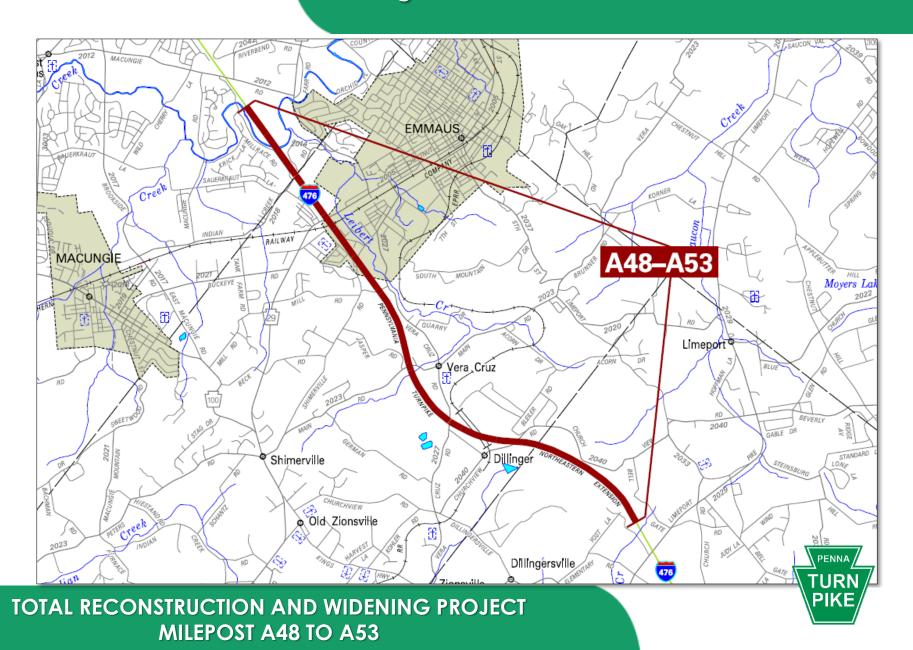

# Welcome to the Public Officials' Meeting Total Reconstruction and Widening Project Milepost A48 to A53

#### Agenda

- Welcome and Introductions
- II. Project Overview
- III. Side Road Coordination
- IV. Stormwater Management
- V. Project Schedule
- VI. Public Involvement
- VII. Open Discussion



# **Project Location**



## **Typical Section**

#### **Existing Typical Section**



#### **Proposed Typical Section**





# Stage 1 Construction



# Stage 2 Construction



## **Construction Completed**



# SR 2040 (Church View Road) under Mainline Bridge No. NB311, MPA49.03



# SR 2027 (Vera Cruz Road) over Mainline Bridge No. NB314, MPA49.67



# SR 2023 (Main Road) under Mainline Bridge No. NB317, MPA50.29



TOTAL RECONSTRUCTION AND WIDENING PROJECT MILEPOST A48 TO A53

#### T-435 (Mill Road) under Mainline Bridge No. NB320, MPA51.02



TOTAL RECONSTRUCTION AND WIDENING PROJECT
MILEPOST A48 TO A53

# T-426 (Shimerville Road) under Mainline Bridge No. NB323, MPA51.36



Norfolk Southern Rail Road under Mainline Bridge No. NB327, MPA51.76



# SR 29 (Chestnut Street) under Mainline Bridge No. NB328, MPA5