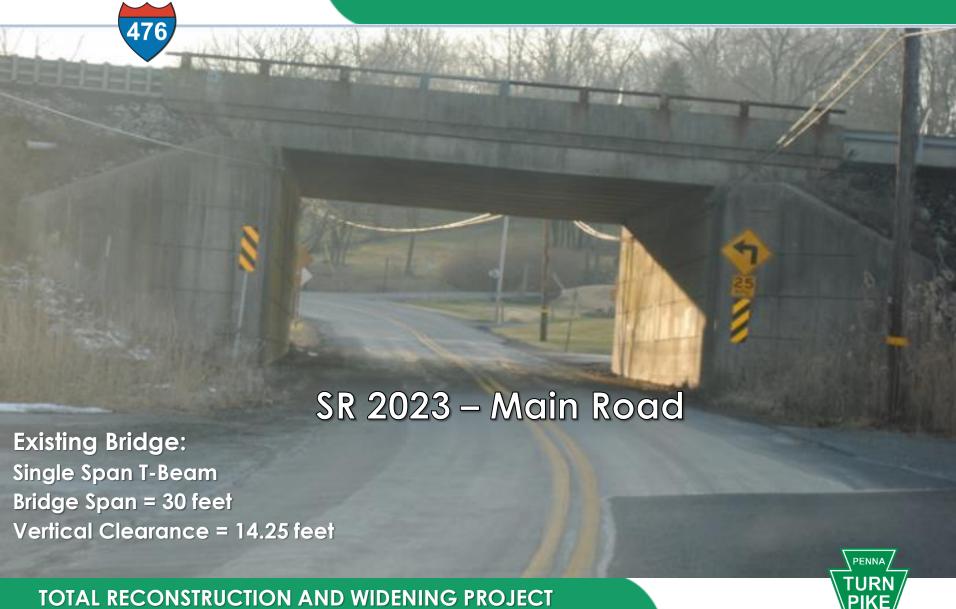

# SR 2023 (Main Road) under Mainline Bridge No. NB317, MPA50.29

TOTAL RECONSTRUCTION AND WIDENING PROJECT MILEPOST A48 TO A53