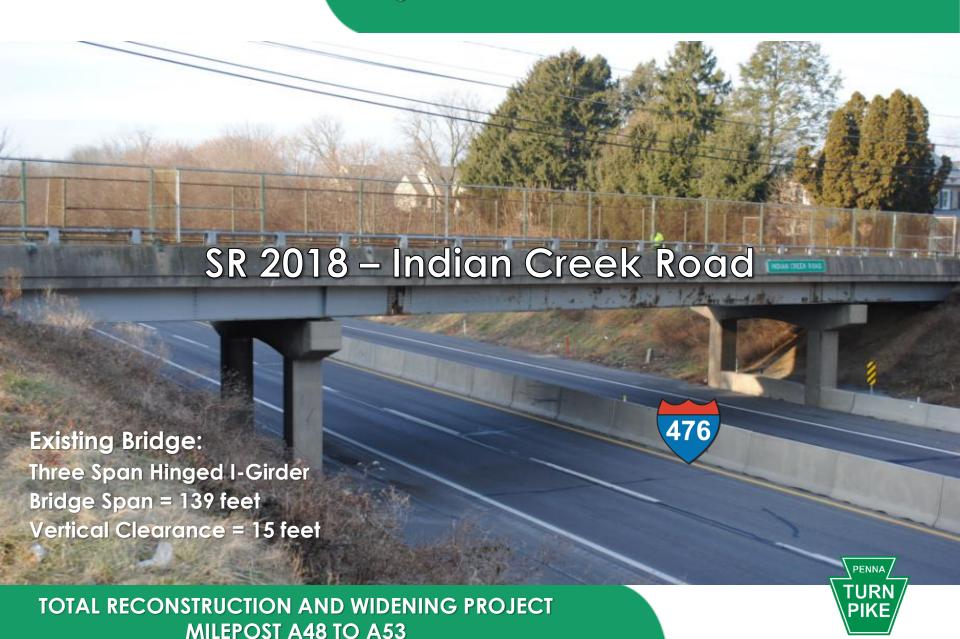

# SR 29 (Chestnut Street) under Mainline Bridge No. NB328, MPA51.82

TOTAL RECONSTRUCTION AND WIDENING PROJECT
MILEPOST A48 TO A53

SR 2018 (Indian Creek Road) over Mainline Bridge No. NB331, MPA52.30

Little Lehigh Creek / Olympic Park under Mainline Bridge No. NB334, MPA52.61