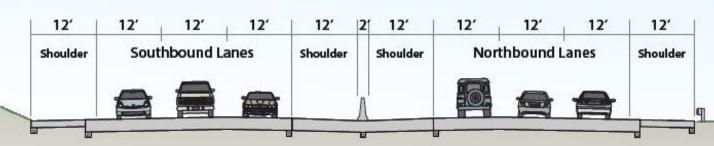

# Welcome to the Public Officials' Meeting Total Reconstruction and Widening Project Milepost A48 to A53

#### Agenda

- Welcome and Introductions
- II. Project Overview
- III. Side Road Coordination
- IV. Stormwater Management
- V. Project Schedule
- VI. Public Involvement
- VII. Open Discussion



# **Project Location**



## **Typical Section**

#### **Existing Typical Section**



#### **Proposed Typical Section**





# Stage 1 Construction



# Stage 2 Construction



## **Construction Completed**



# SR 2040 (Church View Road) under Mainline Bridge No. NB311, MPA49.03



# SR 2027 (Vera Cruz Road) over Mainline Bridge No. NB314, MPA49.67



# SR 2023 (Main Road) under Mainline Bridge No. NB317, MPA50.29



TOTAL RECONSTRUCTION AND WIDENING PROJECT MILEPOST A48 TO A53

#### T-435 (Mill Road) under Mainline Bridge No. NB320, MPA51.02



TOTAL RECONSTRUCTION AND WIDENING PROJECT
MILEPOST A48 TO A53

# T-426 (Shimerville Road) under Mainline Bridge No. NB323, MPA51.36



Norfolk Southern Rail Road under Mainline Bridge No. NB327, MPA51.76



# SR 29 (Chestnut Street) under Mainline Bridge No. NB328, MPA51.82



TOTAL RECONSTRUCTION AND WIDENING PROJECT
MILEPOST A48 TO A53

SR 2018 (Indian Creek Road)