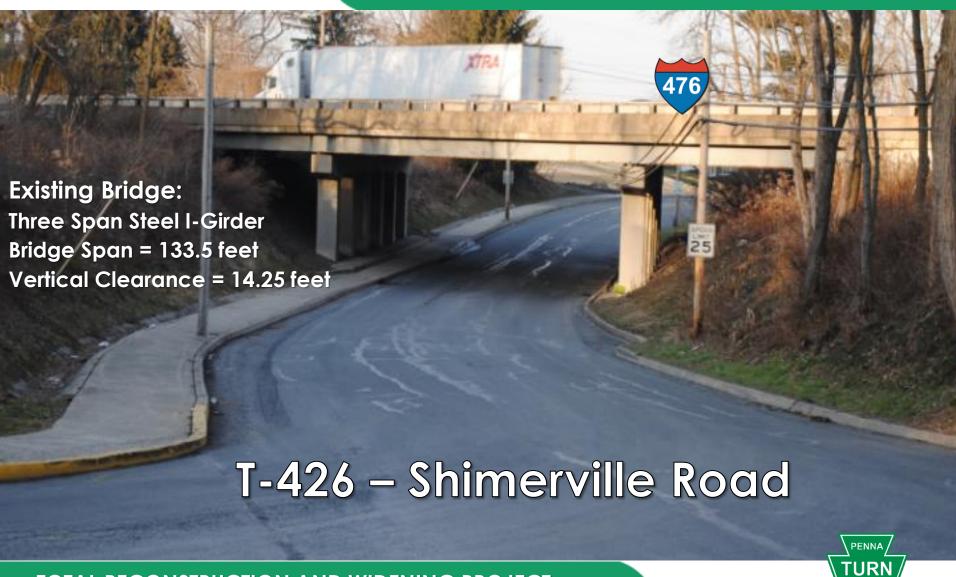

# T-426 (Shimerville Road) under Mainline Bridge No. NB323, MPA51.36

Norfolk Southern Rail Road under Mainline Bridge No. NB327, MPA51.76