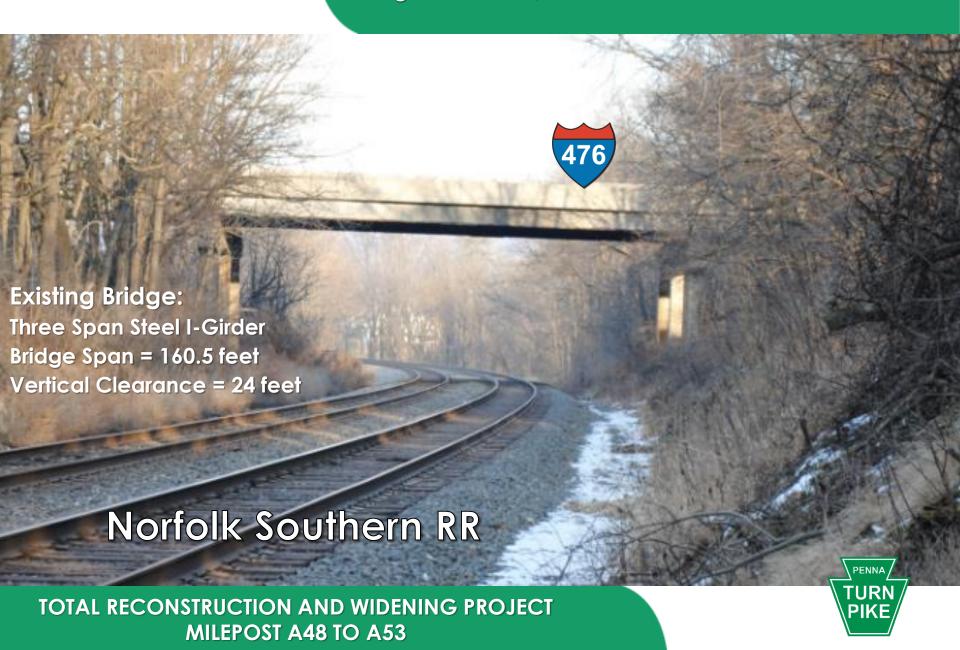

# T-426 (Shimerville Road) under Mainline Bridge No. NB323, MPA51.36

Norfolk Southern Rail Road under Mainline Bridge No. NB327, MPA51.76