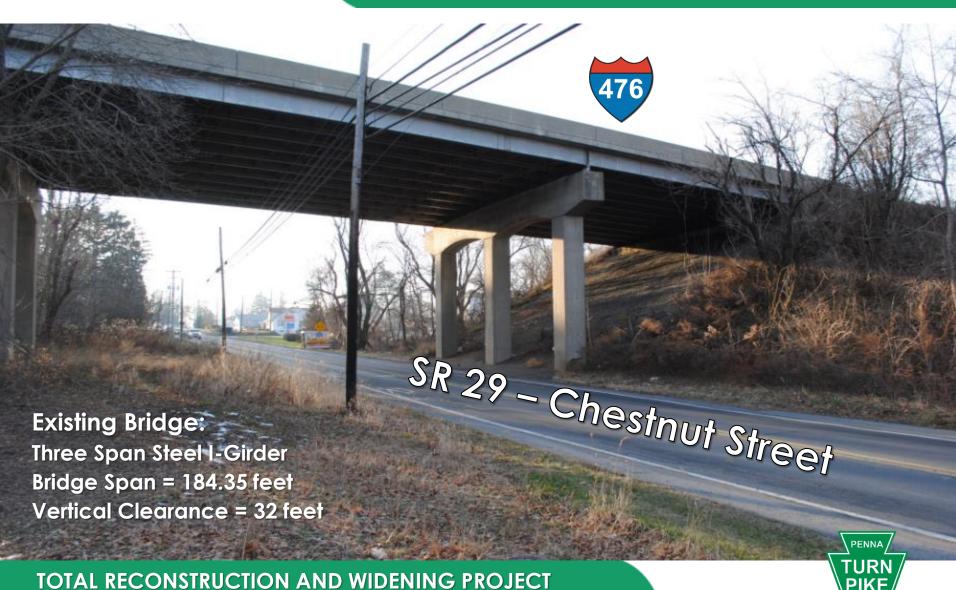

# SR 29 (Chestnut Street) under Mainline Bridge No. NB328, MPA51.82

TOTAL RECONSTRUCTION AND WIDENING PROJECT
MILEPOST A48 TO A53

SR 2018 (Indian Creek Road) over Mainline Bridge No. NB331, MPA52.30

Little Lehigh Creek / Olympic Park under Mainline Bridge No. NB334, MPA52.61