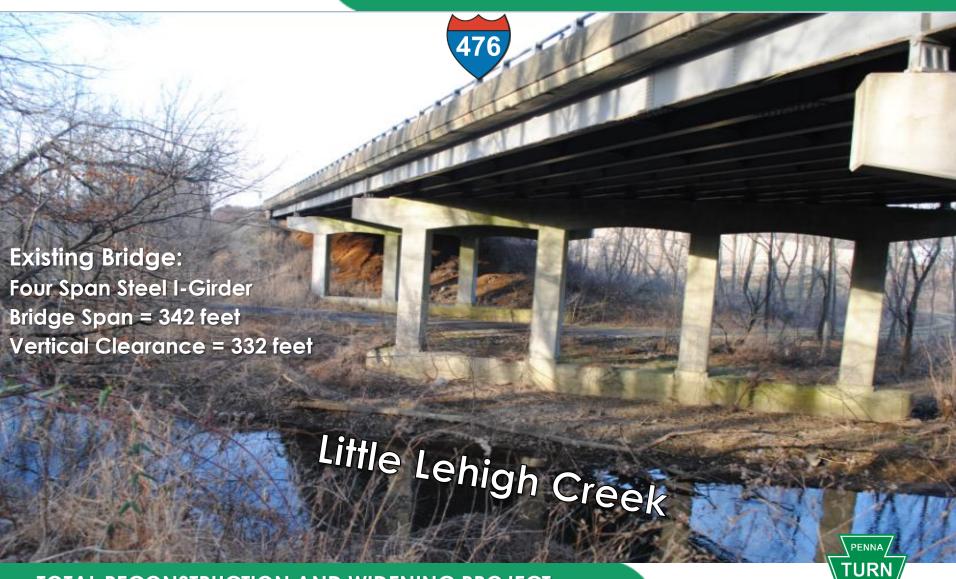

# SR 29 (Chestnut Street) under Mainline Bridge No. NB328, MPA51.82

TOTAL RECONSTRUCTION AND WIDENING PROJECT
MILEPOST A48 TO A53

SR 2018 (Indian Creek Road) over Mainline Bridge No. NB331, MPA52.30

Little Lehigh Creek / Olympic Park under Mainline Bridge No. NB334, MPA52.61