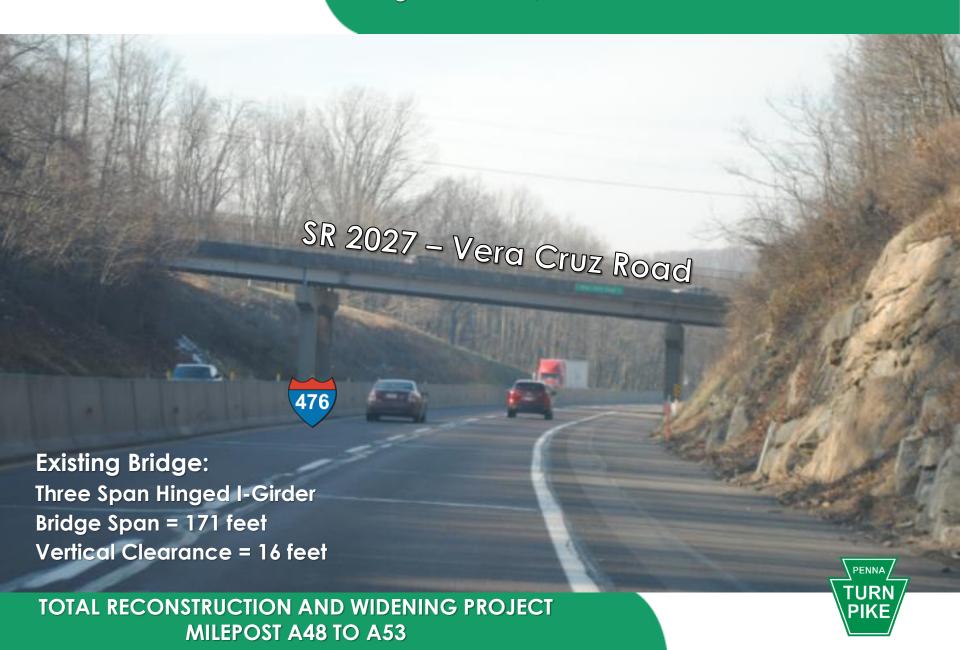

# Welcome to the Public Officials' Meeting Total Reconstruction and Widening Project Milepost A48 to A53

#### Agenda

- Welcome and Introductions
- II. Project Overview
- III. Side Road Coordination
- IV. Stormwater Management
- V. Project Schedule
- VI. Public Involvement
- VII. Open Discussion



# **Project Location**



## **Typical Section**

#### **Existing Typical Section**



#### **Proposed Typical Section**





# Stage 1 Construction



# Stage 2 Construction



## **Construction Completed**



# SR 2040 (Church View Road) under Mainline Bridge No. NB311, MPA49.03



# SR 2027 (Vera Cruz Road) over Mainline Bridge No. NB314, MPA49.67



# SR 2023 (Main Road) under Mainline Bridge No. NB317, MPA50.29



TOTAL RECONSTRUCTION AND WIDENING PROJECT MILEPOST A48 TO A53

#### T-435 (Mill Road) under Mainline Bridge No. NB320, MPA51.02



TOTAL RECONSTRUCTION AND WIDENING PROJECT
MILEPOST A48 TO A53

# T-426 (Shimerville Road) under Mainline Bridge No. NB323, MPA51.36



Norfolk Southern Rail Road under Mainline Bridge No. NB327, MPA51.76



# SR 29 (Chestnut Street) under Mainline Bridge No. NB328, MPA51.82



TOTAL RECONSTRUCTION AND WIDENING PROJECT
MILEPOST A48 TO A53

SR 2018 (Indian Creek Road) over Mainline Bridge No. NB331, MPA52.30



Little Lehigh Creek / Olympic Park under Mainline Bridge No. NB334, MPA52.61



TOTAL RECONSTRUCTION AND WIDENING PROJECT MILEPOST A48 TO A53

## Stormwater Management

#### Approved Act