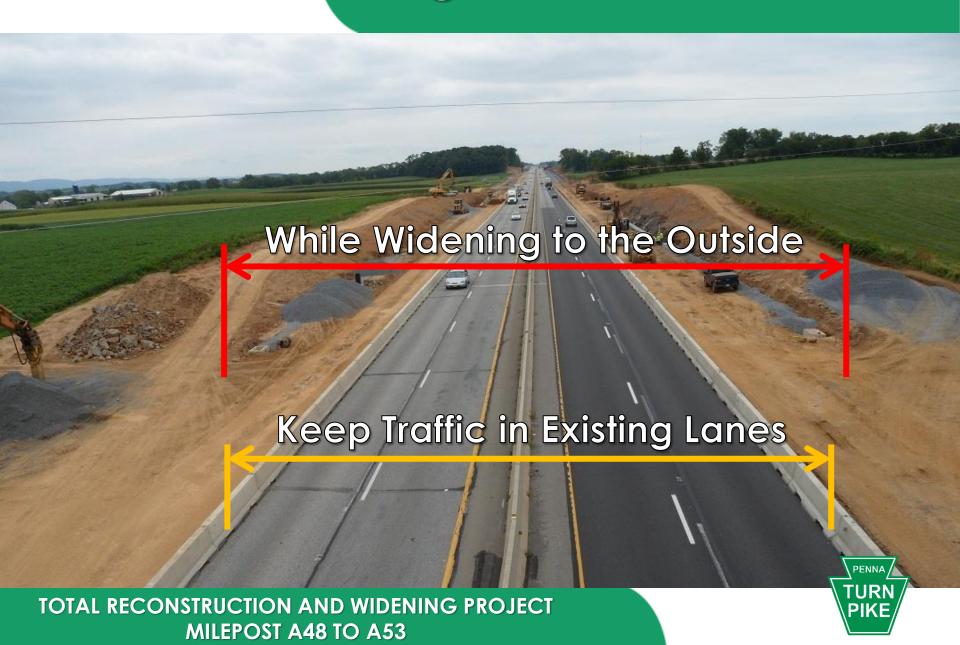

# Welcome to the Public Officials' Meeting Total Reconstruction and Widening Project Milepost A48 to A53

#### Agenda

- Welcome and Introductions
- II. Project Overview
- III. Side Road Coordination
- IV. Stormwater Management
- V. Project Schedule
- VI. Public Involvement
- VII. Open Discussion



# **Project Location**



## **Typical Section**

#### **Existing Typical Section**



#### **Proposed Typical Section**





# Stage 1 Construction



# Stage 2 Construction



## **Construction Completed**



# SR 2040 (Church View Road) under Mainline Bridge No. NB311, MPA49.03



# SR 2027 (Vera Cruz Road) over Mainline Bridge No. NB314, MPA49.67



# SR 2023 (Main Road) under Mainline Bridge No. NB317, MPA50.29



TOTAL RECONSTRUCTION AND WIDENING PROJECT MILEPOST A48 TO A53

#### T-435 (Mill Road) under Mainline Bridge No. NB320, MPA51.02



TOTAL RECONSTRUCTION AND WIDENING PROJECT
MILEPOST A48 TO A53

# T-426 (Shimerville Road) under Mainline Bridge No. NB323, MPA51.36



Norfolk Southern Rail Road under Mainline Bridge No. NB327, MPA51.76



# SR 29 (Chestnut Street) under Mainline Bridge No. NB328, MPA51.82



TOTAL RECONSTRUCTION AND WIDENING PROJECT
MILEPOST A48 TO A53

SR 2018 (Indian Creek Road) over Mainline Bridge No. NB