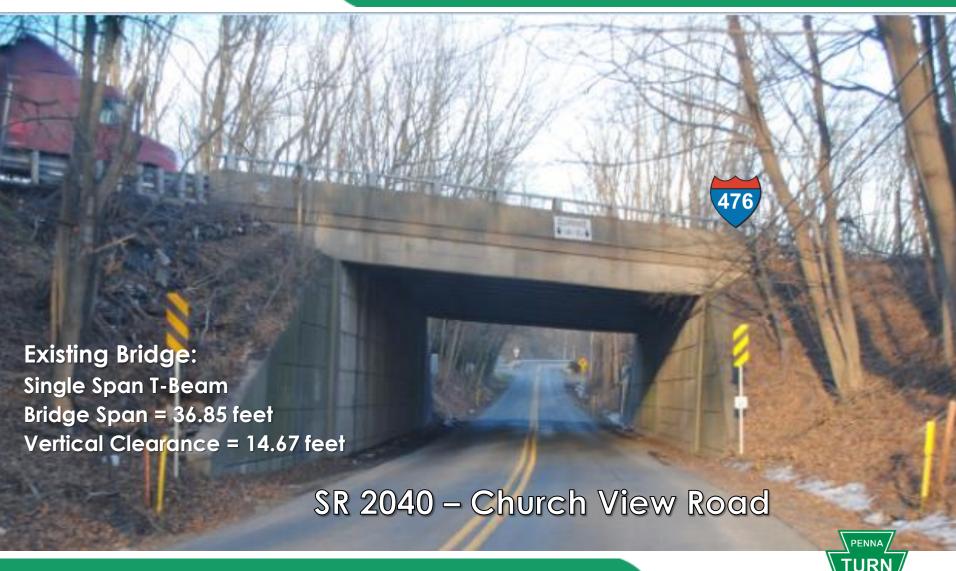

# Welcome to the Public Officials' Meeting Total Reconstruction and Widening Project Milepost A48 to A53

#### Agenda

- Welcome and Introductions
- II. Project Overview
- III. Side Road Coordination
- IV. Stormwater Management
- V. Project Schedule
- VI. Public Involvement
- VII. Open Discussion



# **Project Location**



## **Typical Section**

#### **Existing Typical Section**



#### **Proposed Typical Section**





# Stage 1 Construction



# Stage 2 Construction



## **Construction Completed**



# SR 2040 (Church View Road) under Mainline Bridge No. NB311, MPA49.03



# SR 2027 (Vera Cruz Road) over Mainline Bridge No. NB314, MPA49.67



# SR 2023 (Main Road) under Mainline Bridge No. NB317, MPA50.29



TOTAL RECONSTRUCTION AND WIDENING PROJECT MILEPOST A48 TO A53

#### T-435 (Mill Road) under Mainline Bridge No. NB320, MPA51.02



TOTAL RECONSTRUCTION AND WIDENING PROJECT
MILEPOST A48 TO A53

# T-426 (Shimerville Road) under Mainline Bridge No. NB323, MPA51.36



Norfolk Southern Rail Road under Mainline Bridge No. NB327, MPA51.76



# SR 29 (Chestnut Street) under Mainline Bridge No. NB328, MPA51.82



TOTAL RECONSTRUCTION AND WIDENING PROJECT
MILEPOST A48 TO A53

SR 2018 (Indian Creek Road) over Mainline Bridge No. NB331, MPA52.30



Little Lehigh Creek / Olympic Park under Mainline Bridge No. NB334, MPA52.61



TOTAL RECONSTRUCTION AND WIDENING PR