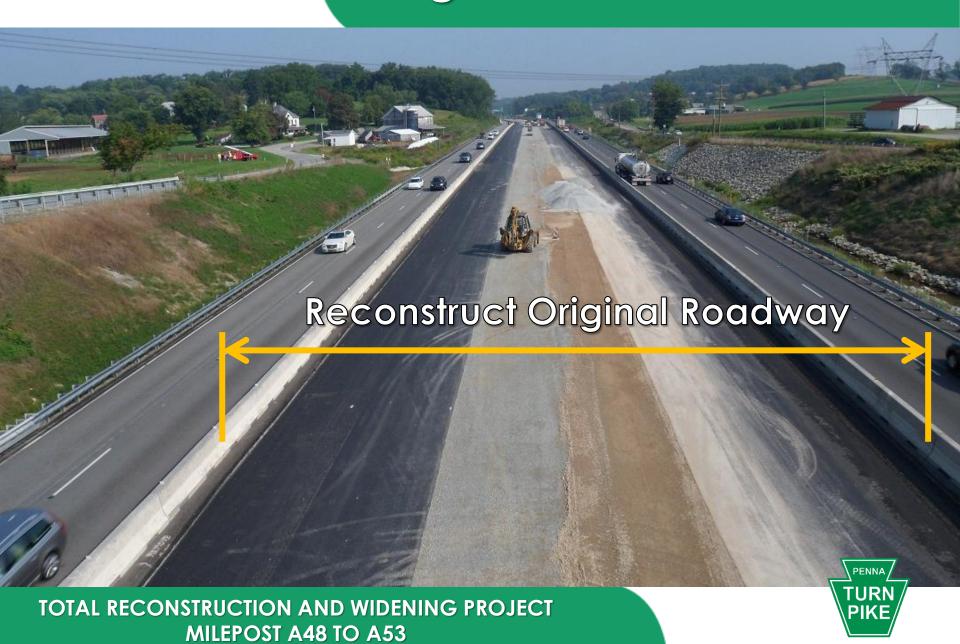

# Welcome to the Public Officials' Meeting Total Reconstruction and Widening Project Milepost A48 to A53

#### Agenda

- Welcome and Introductions
- II. Project Overview
- III. Side Road Coordination
- IV. Stormwater Management
- V. Project Schedule
- VI. Public Involvement
- VII. Open Discussion



# **Project Location**



## **Typical Section**

#### **Existing Typical Section**



#### **Proposed Typical Section**





# Stage 1 Construction



# Stage 2 Construction



## **Construction Completed**



# SR 2040 (Church View Road) under Mainline Bridge No. NB311, MPA49.03



# SR 2027 (Vera Cruz Road) over Mainline Bridge No. NB314, MPA49.67



# SR 2023 (Main Road) under Mainline Bridge No. NB317, MPA50.29



TOTAL RECONSTRUCTION AND WIDENING PROJECT MILEPOST A48 TO A53

#### T-435 (Mill Road) under Mainline Bridge No. NB320, MPA51.02



TOTAL RECONSTRUCTION AND WIDENING PROJECT
MILEPOST A48 TO A53

# T-426 (Shimerville Road) under Mainline Bridge No. NB323, MPA51.36



Norfolk Southern Rail Road under Mainline Bridge No. NB327, MPA51.76



# SR 29 (Chestnut Street) under Mainline Bridge No. NB328, MPA51.82



TOTAL RECONSTRUCTION AND WIDENING PROJECT
MILEPOST A48 TO A53

SR 2018 (Indian Creek Road) over Mainline Bridge No. NB331, MPA52.30



Little Le