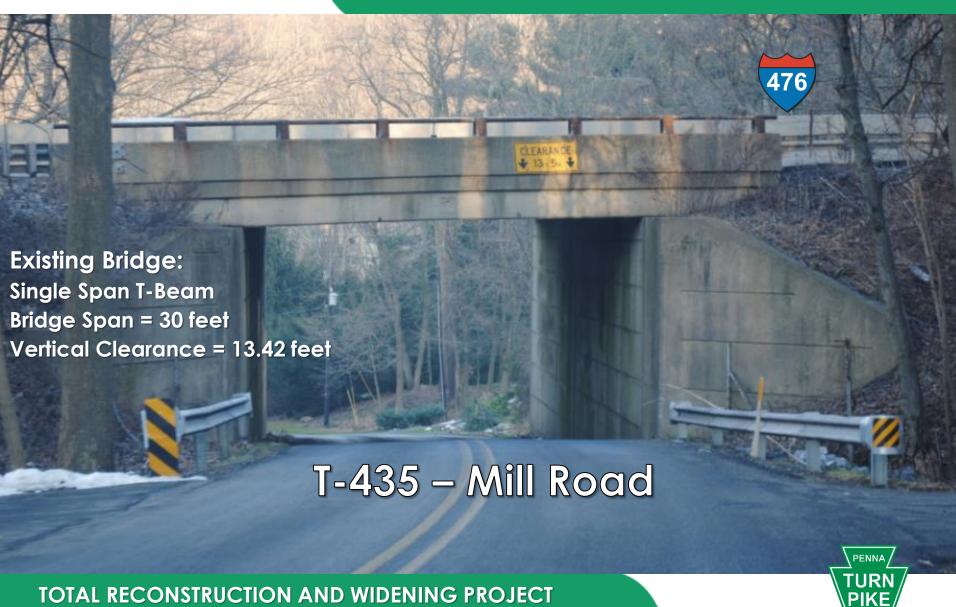

#### T-435 (Mill Road) under Mainline Bridge No. NB320, MPA51.02

TOTAL RECONSTRUCTION AND WIDENING PROJECT
MILEPOST A48 TO A53