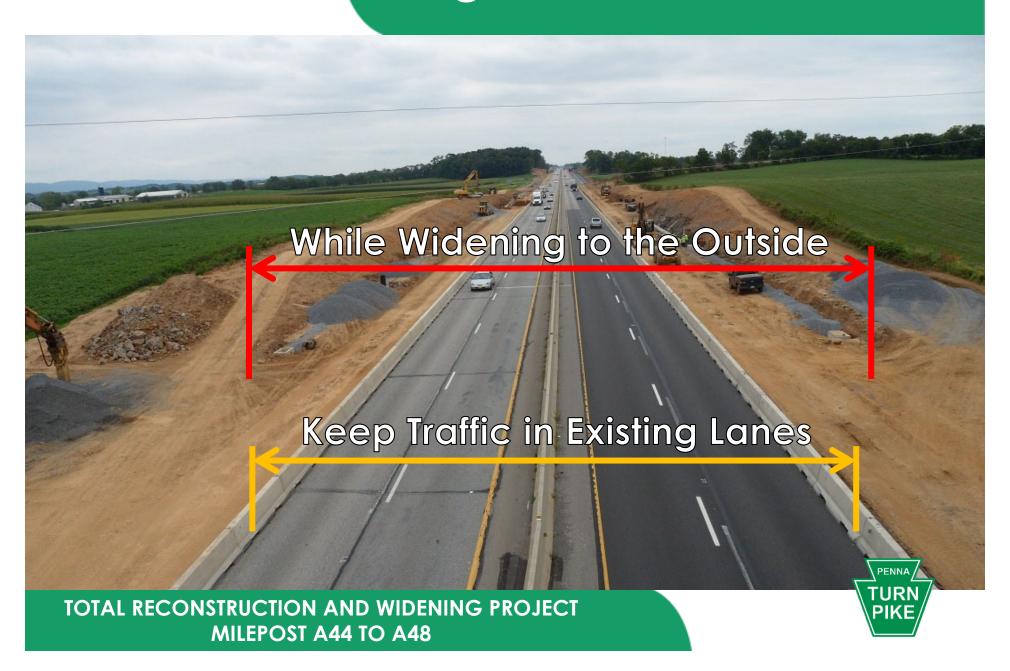

# Welcome to the Public Officials' Meeting Total Reconstruction and Widening Project Milepost A44 to A48

July 27, 2017

**Bucks and Lehigh Counties, PA** 

#### Agenda

- Welcome and Introductions
- II. Project Overview
- III. Side Road Coordination
- IV. Stormwater Management
- V. Project Schedule
- VI. Public Involvement
- VII. Open Discussion



#### **Project Location**



#### **Typical Section**



#### **Proposed Typical Section**



TOTAL RECONSTRUCTION AND WIDENING PROJECT MILEPOST A44 TO A48



#### **Stage 1 Construction**



#### Stage 2 Construction



#### **Construction Completed**





TOTAL RECONSTRUCTION AND WIDENING PROJECT MILEPOST A44 TO A48









Legend

Long Term Detour Route (3.9 Miles)



# Mainline over T-392 (Chestnut Hill Church Road) Bridge No. NB303, MPA46.67



# Mainline over T-392 (Chestnut Hill Church Road) Bridge No. NB303, MPA46.67



# Mainline over T-392 (Chestnut Hill Church Road) Bridge No. NB303, MPA46.67





# Mainline over SR 2029 (Limeport Pike) Bridge No. NB306, MPA47.40



## Mainline over SR 2029 (Limeport Pike) Bridge No. NB306, MPA47.40



## Mainline over SR 2029 (Limeport Pike) Bridge No. NB306, MPA47.40





#### Stormwater Management

- Approved Act 167 Plans
  - Perkiomen Creek Watershed Act 167
- Township Ordinances
  - Milford Township, Bucks County
  - Lower M