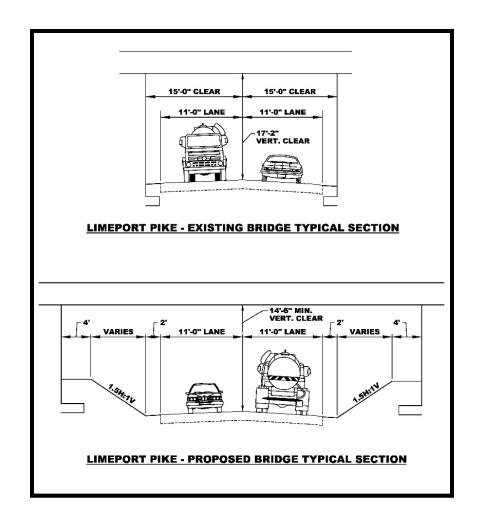

# Mainline over SR 2029 (Limeport Pike) Bridge No. NB306, MPA47.40

## Mainline over SR 2029 (Limeport Pike) Bridge No. NB306, MPA47.40