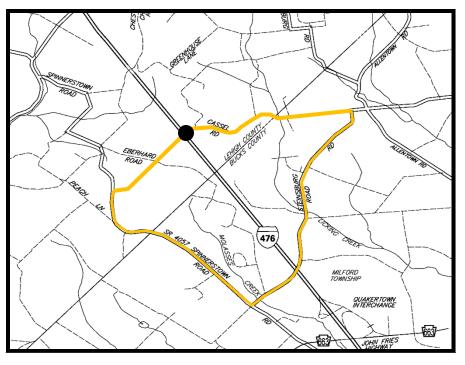

# Welcome to the Public Officials' Meeting Total Reconstruction and Widening Project Milepost A44 to A48

July 27, 2017

**Bucks and Lehigh Counties, PA** 

#### Agenda

- Welcome and Introductions
- II. Project Overview
- III. Side Road Coordination
- IV. Stormwater Management
- V. Project Schedule
- VI. Public Involvement
- VII. Open Discussion



#### **Project Location**



#### **Typical Section**



#### **Proposed Typical Section**



TOTAL RECONSTRUCTION AND WIDENING PROJECT MILEPOST A44 TO A48



#### **Stage 1 Construction**



#### Stage 2 Construction



#### **Construction Completed**





TOTAL RECONSTRUCTION AND WIDENING PROJECT MILEPOST A44 TO A48









Legend

Long Term Detour Route (3.9 Miles)



# Mainline over T-392 (Chestnut Hill Church Road) Bridge No. NB303, MPA46.67



# Mainline over T-392 (Chestnut Hill Church Road) Bridge No. NB303, MPA46.67



# Mainline over T-392 (Chestnut Hill Church Road) Bridge No. NB303, MPA46.67





# Mainline over SR 2029 (Limeport Pike) Bridge No. NB306, MPA47.40



## Mainline over SR 2029 (Limeport Pike) Bridge No. NB306, MPA47.40



## Mainline over SR 2029 (Limeport Pike) Bridge No. NB306, MPA47.40





#### Stormwater Management

- Approved Act 167 Plans
  - Perkiomen Creek Watershed Act 167
- Township Ordinances
  - Milford Township, Bucks County
  - Lower Milford Township, Lehigh County
- PaDEP Chapter 102



#### **Project Schedule**

#### Preliminary Design

- **■** Side Road Coordination