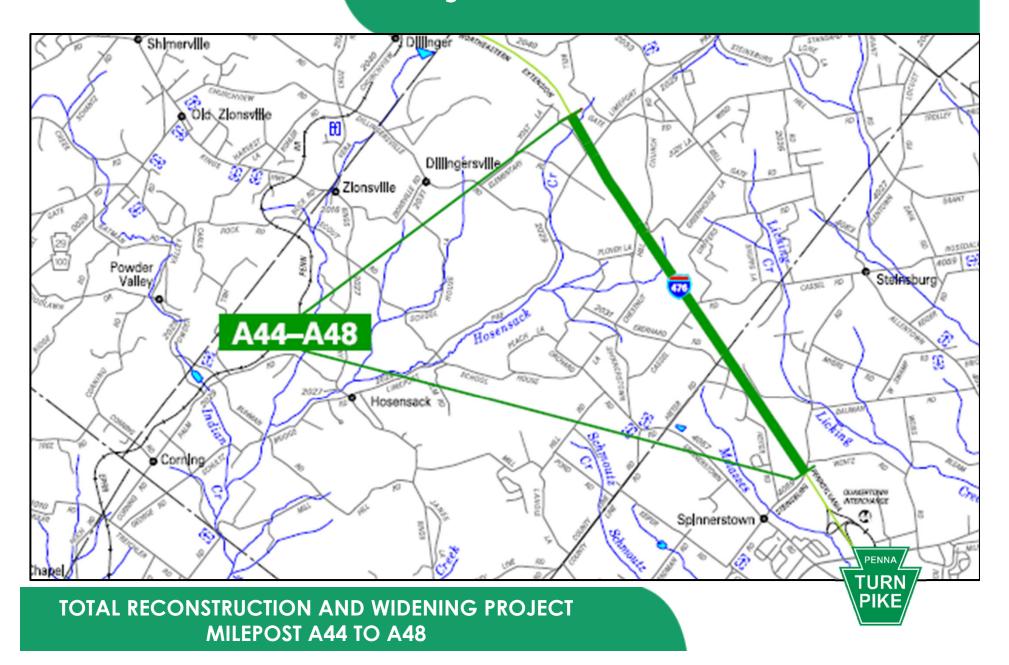

# Welcome to the Public Officials' Meeting Total Reconstruction and Widening Project Milepost A44 to A48

July 27, 2017

**Bucks and Lehigh Counties, PA** 

#### Agenda

- Welcome and Introductions
- II. Project Overview
- III. Side Road Coordination
- IV. Stormwater Management
- V. Project Schedule
- VI. Public Involvement
- VII. Open Discussion



#### **Project Location**



#### **Typical Section**



#### **Proposed Typical Section**



TOTAL RECONSTRUCTION AND WIDENING PROJECT MILEPOST A44 TO A48



#### **Stage 1 Construction**



#### Stage 2 Construction



#### **Construction Completed**





TOTAL RECONSTRUCTION AND WIDENING PROJECT MILEPOST A44 TO A48









Legend

Long Term Detour Route (3.9 Miles)



# Mainline over T-392 (Chestnut Hill Church Road) Bridge No. NB303, MPA46.67



# Mainline over T-392 (Chestnut Hill Church Road) Bridge No. NB303, MPA46.67



# Mainline over T-392 (Chestnut Hill Church Road) Bridge No. NB303, MPA46.67





# Mainline over SR 2029 (Limeport Pike) Bridge No. NB306, MPA47.40



## Mainline over SR 2029 (Limeport Pike) Bridge No. NB306, MPA47.40



## Mainline over SR 2029 (Limeport Pike) Bridge No. NB306, MPA47.40