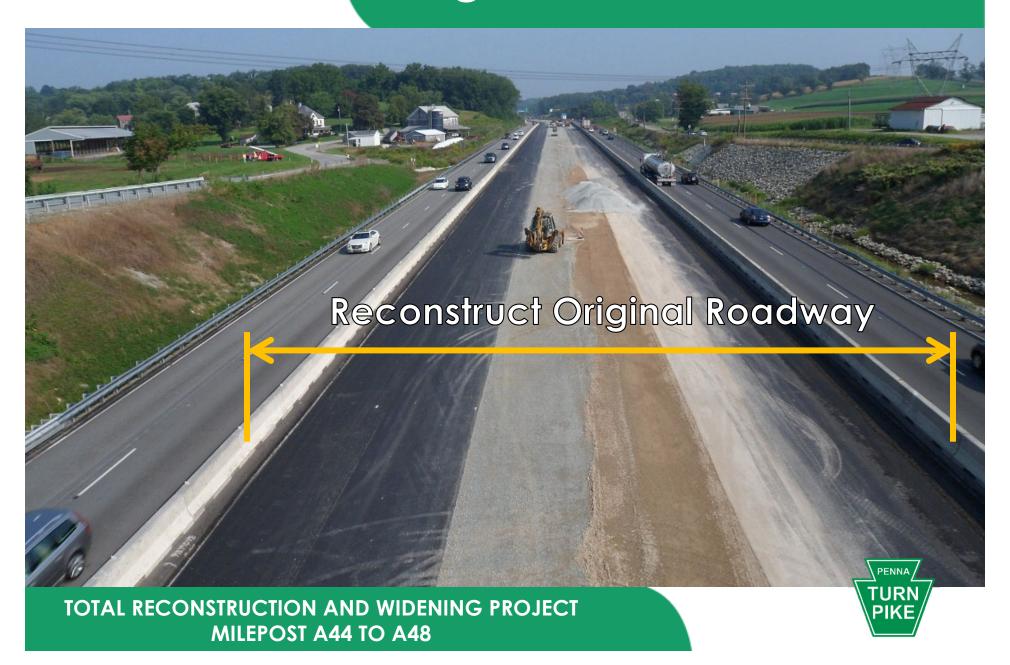

#### **Construction Completed**

TOTAL RECONSTRUCTION AND WIDENING PROJECT MILEPOST A44 TO A48

Legend

Long Term Detour Route (3.9 Miles)