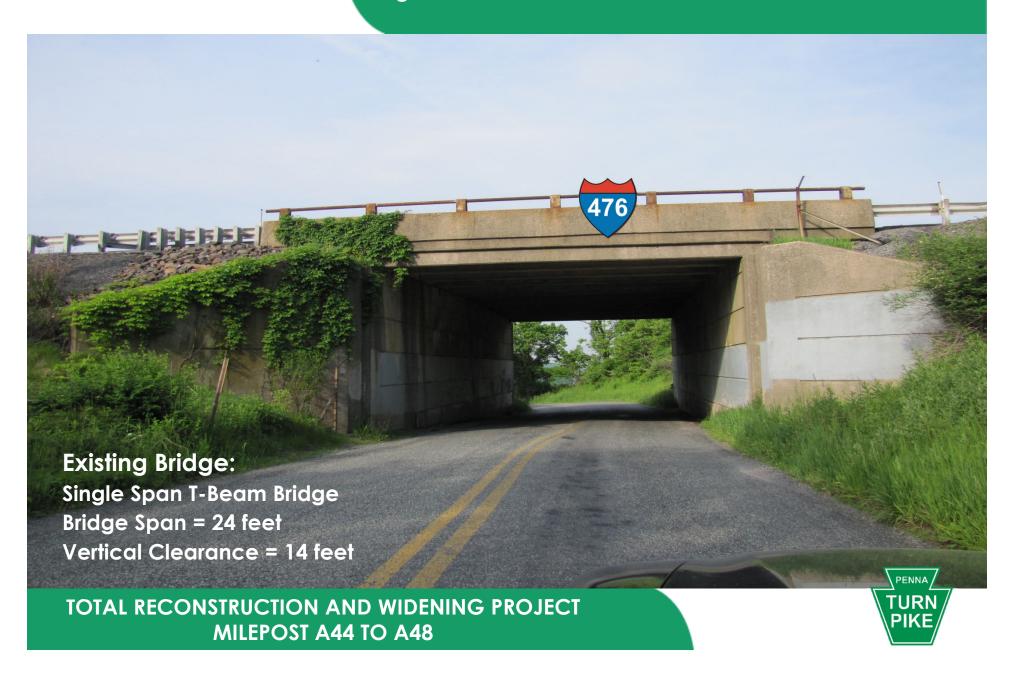

Milepost A44 to A48

July 27, 2017

**Bucks and Lehigh Counties, PA** 

#### Agenda

- Welcome and Introductions
- II. Project Overview
- III. Side Road Coordination
- IV. Stormwater Management
- V. Project Schedule
- VI. Public Involvement
- VII. Open Discussion



#### **Project Location**



#### **Typical Section**



#### **Proposed Typical Section**



TOTAL RECONSTRUCTION AND WIDENING PROJECT MILEPOST A44 TO A48



#### **Stage 1 Construction**



#### Stage 2 Construction



#### **Construction Completed**





TOTAL RECONSTRUCTION AND WIDENING PROJECT MILEPOST A44 TO A48









Legend

Long Term Detour Route (3.9 Miles)



# Mainline over T-392 (Chestnut Hill Church Road) Bridge No. NB303, MPA46.67



# Mainline over T-392 (Chestnut Hill Church Road) Bridge No. NB303, MPA46.67



# Mainline over T-392 (Chestnut Hill Church Road) Bridge No. NB303, MPA46.67





# Mainline over SR 2029 (Limeport Pike) Bridge No. NB306, MPA47.40



## Mainline over SR 2029 (Limeport Pike) Bridge No. NB306, MPA47.40



## Mainline over SR 2029 (Limeport Pike) Bridge No. NB306, MPA47.40





#### Stormwater Management

- Approved Act 167 Plans
  - Perkiomen Creek Watershed Act 167
- Township Ordinances
  - Milford Township, Bucks County
  - Lower Milford Township, Lehigh County
- PaDEP Chapter 102



#### **Project Schedule**

#### Preliminary Design

- **■** Side Road Coordination
- **■** Field Surveys
- **■** Traffic Data Collection
- **■** Environmental Studies
- **■** Geotechnical Studies
- **■** Utilities Locating
- **■** Roadway and Bridge Design
- Drainage and Stormwater Manage