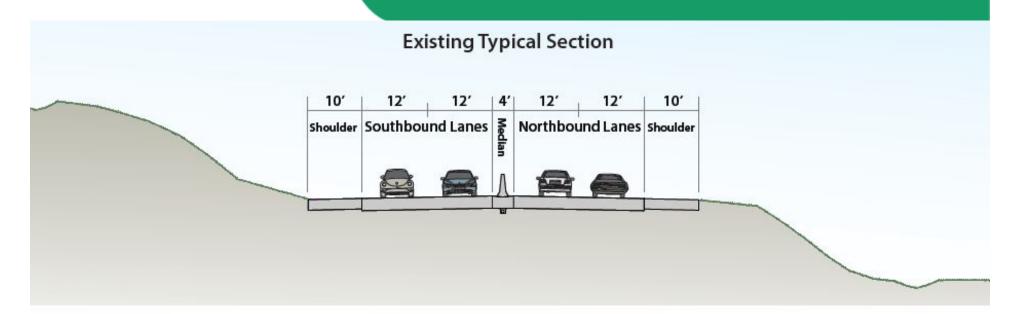

#### **Typical Section**

#### **Proposed Typical Section**

TOTAL RECONSTRUCTION AND WIDENING PROJECT MILEPOST A44 TO A48