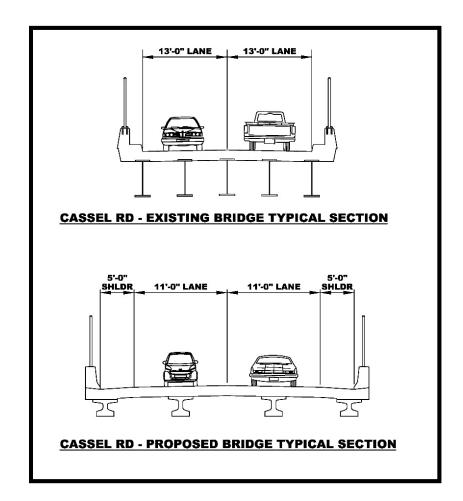

#### **Typical Section**

#### **Proposed Typical Section**

TOTAL RECONSTRUCTION AND WIDENING PROJECT MILEPOST A44 TO A48