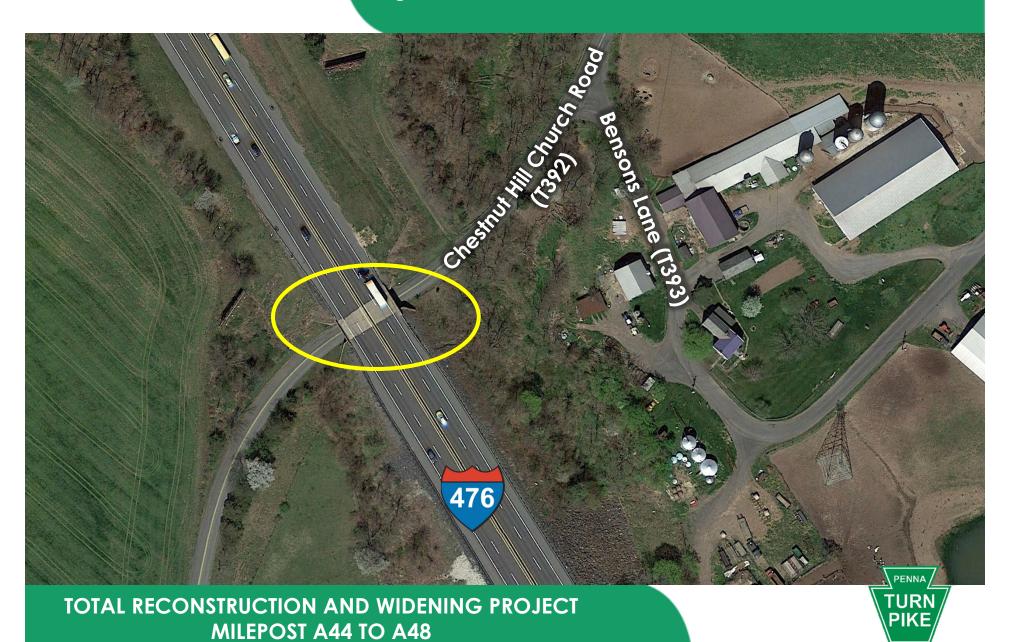

come to the Public Officials' Meeting Total Reconstruction and Widening Project Milepost A44 to A48

July 27, 2017

**Bucks and Lehigh Counties, PA** 

#### Agenda

- Welcome and Introductions
- II. Project Overview
- III. Side Road Coordination
- IV. Stormwater Management
- V. Project Schedule
- VI. Public Involvement
- VII. Open Discussion



#### **Project Location**



#### **Typical Section**



#### **Proposed Typical Section**



TOTAL RECONSTRUCTION AND WIDENING PROJECT MILEPOST A44 TO A48



#### **Stage 1 Construction**



#### Stage 2 Construction



#### **Construction Completed**





TOTAL RECONSTRUCTION AND WIDENING PROJECT MILEPOST A44 TO A48









Legend

Long Term Detour Route (3.9 Miles)



# Mainline over T-392 (Chestnut Hill Church Road) Bridge No. NB303, MPA46.67



# Mainline over T-392 (Chestnut Hill Church Road) Bridge No. NB303, MPA46.67



# Mainline over T-392 (Chestnut Hill Church Road) Bridge No. NB303, MPA46.67





# Mainline over SR 2029 (Limeport Pike) Bridge No. NB306, MPA47.40



## Mainline over SR 2029 (Limeport Pike) Bridge No. NB306, MPA47.40



## Mainline over SR 2029 (Limeport Pike) Bridge No. NB306, MPA47.40





#### Stormwater Management

- Approved Act 167 Plans
  - Perkiomen Creek Watershed Act 167
- Township Ordinances
  - Milford Township, Bucks County
  - Lower Milford Township, Lehigh County
- PaDEP Chapter 102



#### **Project Schedule**

#### Preliminary Design

- **■** Side Road Coordination
- **■** Field Surveys
- **■** Traffic Data Collection
- **■** Environmental Studies
- **■** Geotechnical Studies
- **■** Utili