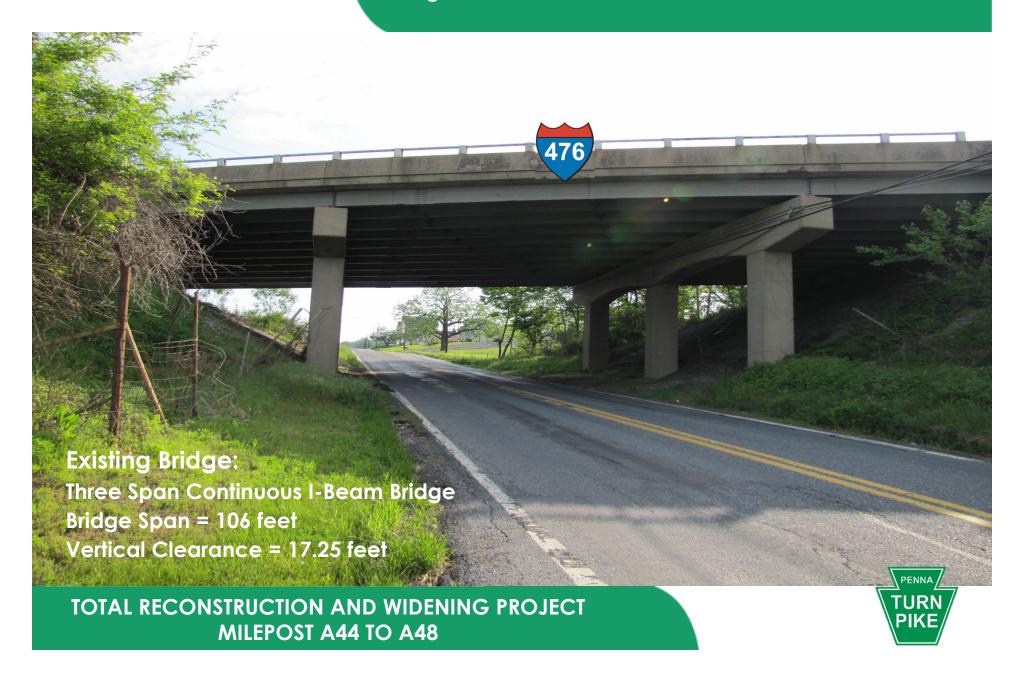

# Mainline over SR 2029 (Limeport Pike) Bridge No. NB306, MPA47.40

## Mainline over SR 2029 (Limeport Pike) Bridge No. NB306, MPA47.40