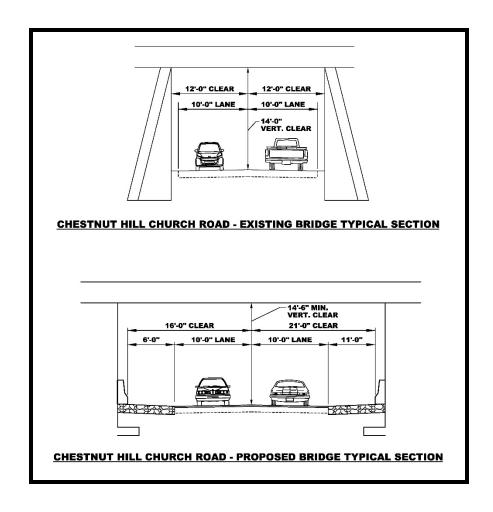

nda

- Welcome and Introductions
- II. Project Overview
- III. Side Road Coordination
- IV. Stormwater Management
- V. Project Schedule
- VI. Public Involvement
- VII. Open Discussion



#### **Project Location**



#### **Typical Section**



#### **Proposed Typical Section**



TOTAL RECONSTRUCTION AND WIDENING PROJECT MILEPOST A44 TO A48



#### **Stage 1 Construction**



#### Stage 2 Construction



#### **Construction Completed**





TOTAL RECONSTRUCTION AND WIDENING PROJECT MILEPOST A44 TO A48









Legend

Long Term Detour Route (3.9 Miles)



# Mainline over T-392 (Chestnut Hill Church Road) Bridge No. NB303, MPA46.67



# Mainline over T-392 (Chestnut Hill Church Road) Bridge No. NB303, MPA46.67



# Mainline over T-392 (Chestnut Hill Church Road) Bridge No. NB303, MPA46.67





# Mainline over SR 2029 (Limeport Pike) Bridge No. NB306, MPA47.40



## Mainline over SR 2029 (Limeport Pike) Bridge No. NB306, MPA47.40



## Mainline over SR 2029 (Limeport Pike) Bridge No. NB306, MPA47.40





#### Stormwater Management

- Approved Act 167 Plans
  - Perkiomen Creek Watershed Act 167
- Township Ordinances
  - Milford Township, Bucks County
  - Lower Milford Township, Lehigh County
- PaDEP Chapter 102



#### **Project Schedule**

#### Preliminary Design

- **■** Side Road Coordination
- **■** Field Surveys
- **■** Traffic Data Collection
- **■** Environmental Studies
- **■** Geotechnical Studies
- **■** Utilities Locating
- **■** Roadway and Bridge Design
- Drainage and Stormwater Management Design
- Advanced Overhead Bridge Replacements
- Mainline Turnpike Reconstr