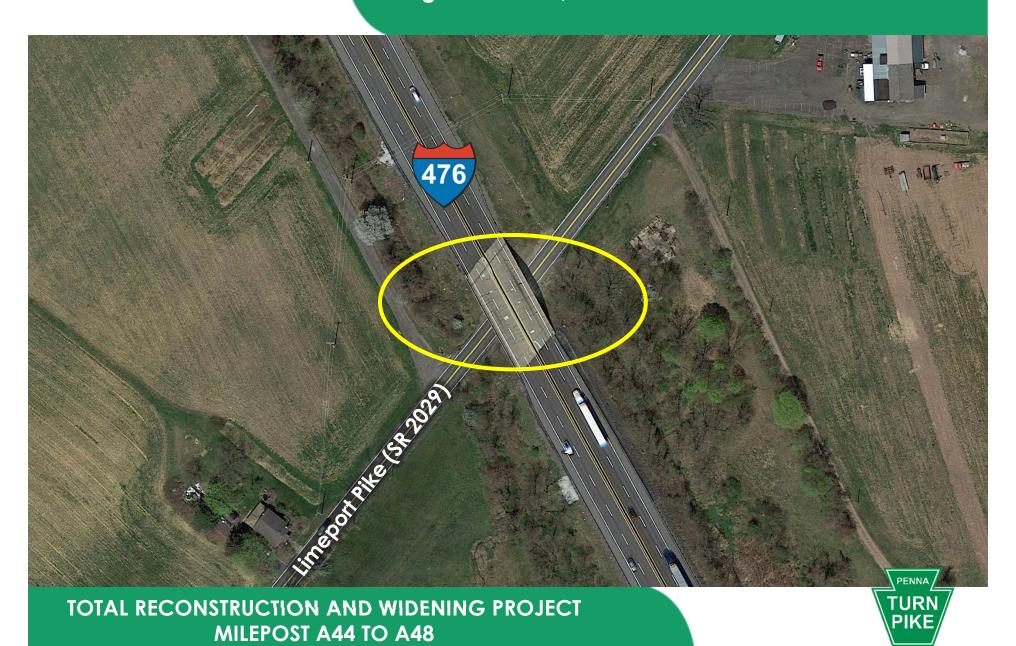

# Mainline over SR 2029 (Limeport Pike) Bridge No. NB306, MPA47.40

## Mainline over SR 2029 (Limeport Pike) Bridge No. NB306, MPA47.40