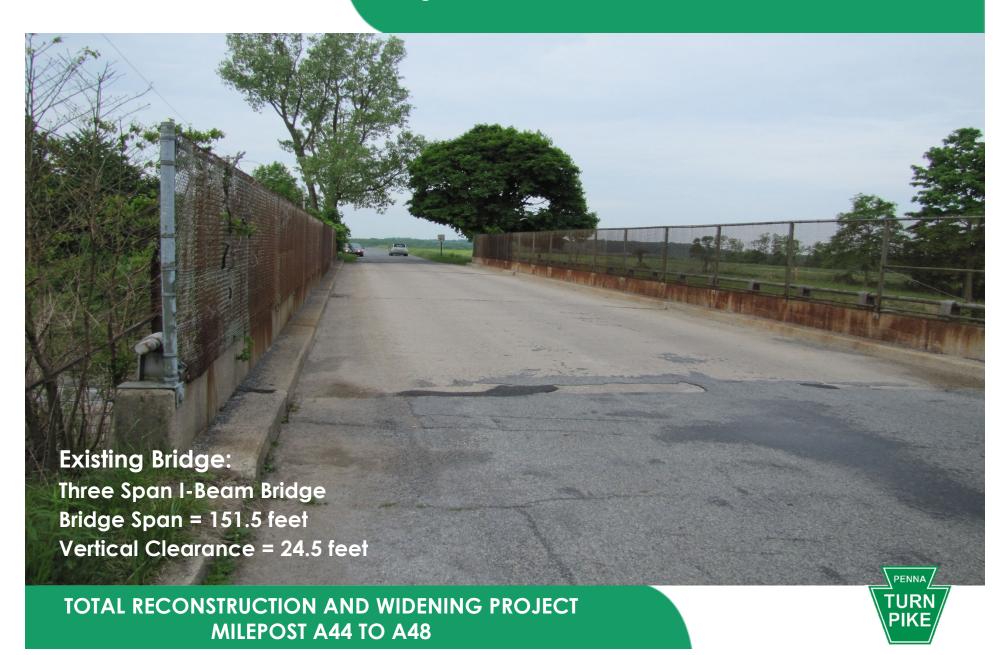

# Welcome to the Public Officials' Meeting Total Reconstruction and Widening Project Milepost A44 to A48

July 27, 2017

**Bucks and Lehigh Counties, PA** 

#### Agenda

- Welcome and Introductions
- II. Project Overview
- III. Side Road Coordination
- IV. Stormwater Management
- V. Project Schedule
- VI. Public Involvement
- VII. Open Discussion



#### **Project Location**



#### **Typical Section**



#### **Proposed Typical Section**



TOTAL RECONSTRUCTION AND WIDENING PROJECT MILEPOST A44 TO A48



#### **Stage 1 Construction**



#### Stage 2 Construction



#### **Construction Completed**





TOTAL RECONSTRUCTION AND WIDENING PROJECT MILEPOST A44 TO A48









Legend

Long Term Detour Route (3.9 Miles)



# Mainline over T-392 (Chestnut Hill Church Road) Bridge No. NB303, MPA46.67



# Mainline over T-392 (Chestnut Hill Church Road) Bridge No. NB303, MPA46.67



# Mainline over T-392 (Chestnut Hill Church Road) Bridge No. NB303, MPA46.67





# Mainline over SR 2029 (Limeport Pike) Bridge No. NB306, MPA47.40



## Mainline over SR 2029 (Limeport Pike) Bridge No. NB306, MPA47.40



## Mainline over SR 2029 (Limeport Pike) Bridge No. NB306, MPA47.40





#### Stormwater Management

- Approved Act 167 Plans
  - Perkiomen Creek Watershed Act 167
- Township Ordinances
  - Milford Township, Bucks County
  - Lower Milford Township, Lehigh County
- PaDEP Chapter 102



#### **Project Schedule**

#### Preliminary Design

- **■** Side Road Coordinat