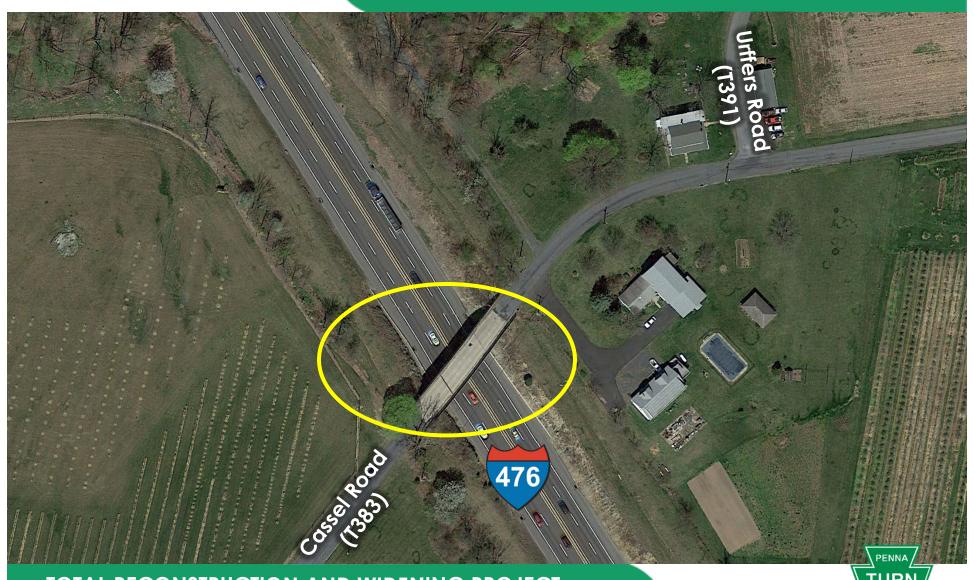

# Welcome to the Public Officials' Meeting Total Reconstruction and Widening Project Milepost A44 to A48

July 27, 2017

**Bucks and Lehigh Counties, PA** 

#### Agenda

- Welcome and Introductions
- II. Project Overview
- III. Side Road Coordination
- IV. Stormwater Management
- V. Project Schedule
- VI. Public Involvement
- VII. Open Discussion



#### **Project Location**



#### **Typical Section**



#### **Proposed Typical Section**



TOTAL RECONSTRUCTION AND WIDENING PROJECT MILEPOST A44 TO A48



#### **Stage 1 Construction**



#### Stage 2 Construction



#### **Construction Completed**





TOTAL RECONSTRUCTION AND WIDENING PROJECT MILEPOST A44 TO A48









Legend

Long Term Detour Route (3.9 Miles)



# Mainline over T-392 (Chestnut Hill Church Road) Bridge No. NB303, MPA46.67



# Mainline over T-392 (Chestnut Hill Church Road) Bridge No. NB303, MPA46.67



# Mainline over T-392 (Chestnut Hill Church Road) Bridge No. NB303, MPA46.67





# Mainline over SR 2029 (Limeport Pike) Bridge No. NB306, MPA47.40



## Mainline over SR 2029 (Limeport Pike) Bridge No. NB306, MPA47.40



## Mainline over SR 2029 (Limeport Pike) Bridge No. NB306, MPA47.40





#### Stormwater Management

- Approved Act 167 Plans
  - Perkiomen Creek Watershed Act 167
- Township Ordinances
  - Milford Township, Bucks County
  - Lower Milford Township, Lehigh County
- PaDEP Chapter 102



#### **Proje