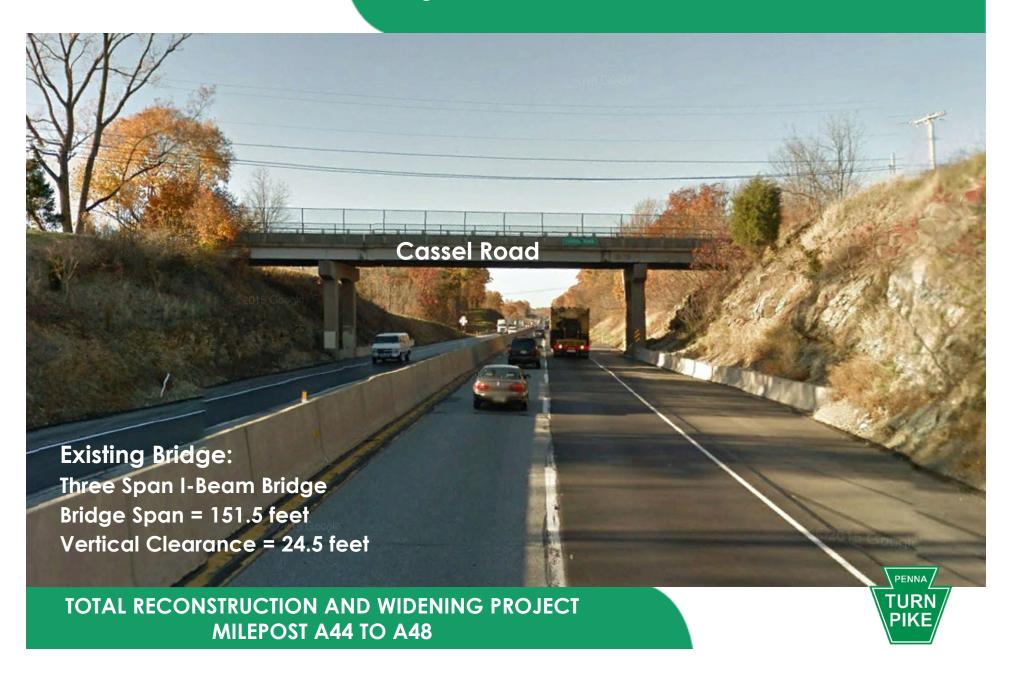

# Welcome to the Public Officials' Meeting Total Reconstruction and Widening Project Milepost A44 to A48

July 27, 2017

**Bucks and Lehigh Counties, PA** 

#### Agenda

- Welcome and Introductions
- II. Project Overview
- III. Side Road Coordination
- IV. Stormwater Management
- V. Project Schedule
- VI. Public Involvement
- VII. Open Discussion



#### **Project Location**



#### **Typical Section**



#### **Proposed Typical Section**



TOTAL RECONSTRUCTION AND WIDENING PROJECT MILEPOST A44 TO A48



#### **Stage 1 Construction**



#### Stage 2 Construction



#### **Construction Completed**





TOTAL RECONSTRUCTION AND WIDENING PROJECT MILEPOST A44 TO A48









Legend

Long Term Detour Route (3.9 Miles)



# Mainline over T-392 (Chestnut Hill Church Road) Bridge No. NB303, MPA46.67



# Mainline over T-392 (Chestnut Hill Church Road) Bridge No. NB303, MPA46.67



# Mainline over T-392 (Chestnut Hill Church Road) Bridge No. NB303, MPA46.67





# Mainline over SR 2029 (Limeport Pike) Bridge No. NB306, MPA47.40



## Mainline over SR 2029 (Limeport Pike) Bridge No. NB306, MPA47.40



## Mainline over SR 2029 (Limeport Pike) Bridge No. NB306, MPA47.40





#### Stormwater Management

- Approved Act 167 Plans
  - Perkiomen Creek Watershed Act 167
- Township Ordinances
  - Milford Township, Bucks County
  - Lower Milford Township, Lehigh County
- PaDEP Chapter 102



#### **Project Schedule**

#### Preliminary Design

- **■** Side Road Coordin