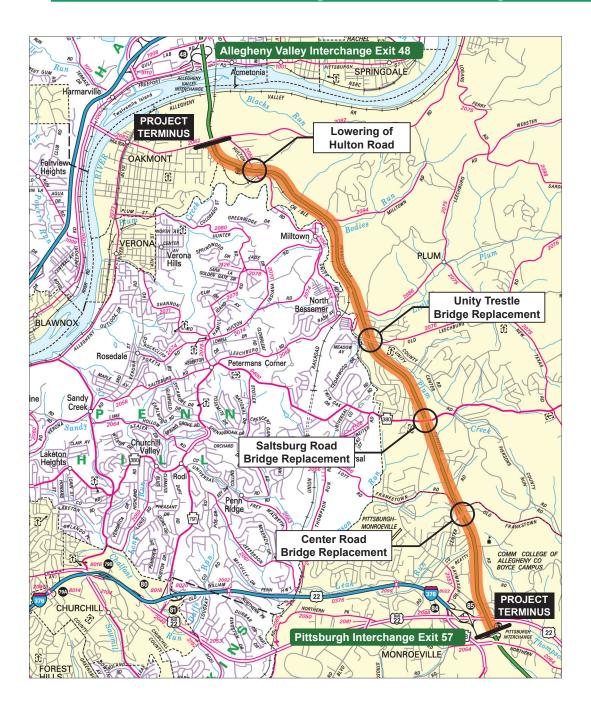

EARLY ACTION PROJECTS FOR TOTAL RECONSTRUCTION AND WIDENING PROJECT FROM MP49 TO MP56

## Schedule and Allegheny County, PA ocations of Early Action Projects

| CONST. CONTRACT                 | 2017     | 2018        | 2019       | 2020        | 2021      | EST. CONTRACT VALUE |
|---------------------------------|----------|-------------|------------|-------------|-----------|---------------------|
| Lowering Hulton<br>Road SR 2058 | CONSTRUC | TION AND DE | TOUR TIMES | ARE TO BE D | ETERMINED | \$1 TO \$2 MILLION  |
| Unity Trestle Road<br>Bridge    |          |             | -          |             |           | \$8 TO \$10 MILLION |
| Saltsburg Road<br>Bridge        |          |             |            |             |           | \$7 TO \$9 MILLION  |
| Center Road Bridge              |          |             |            |             |           | \$9 TO \$11 MILLION |