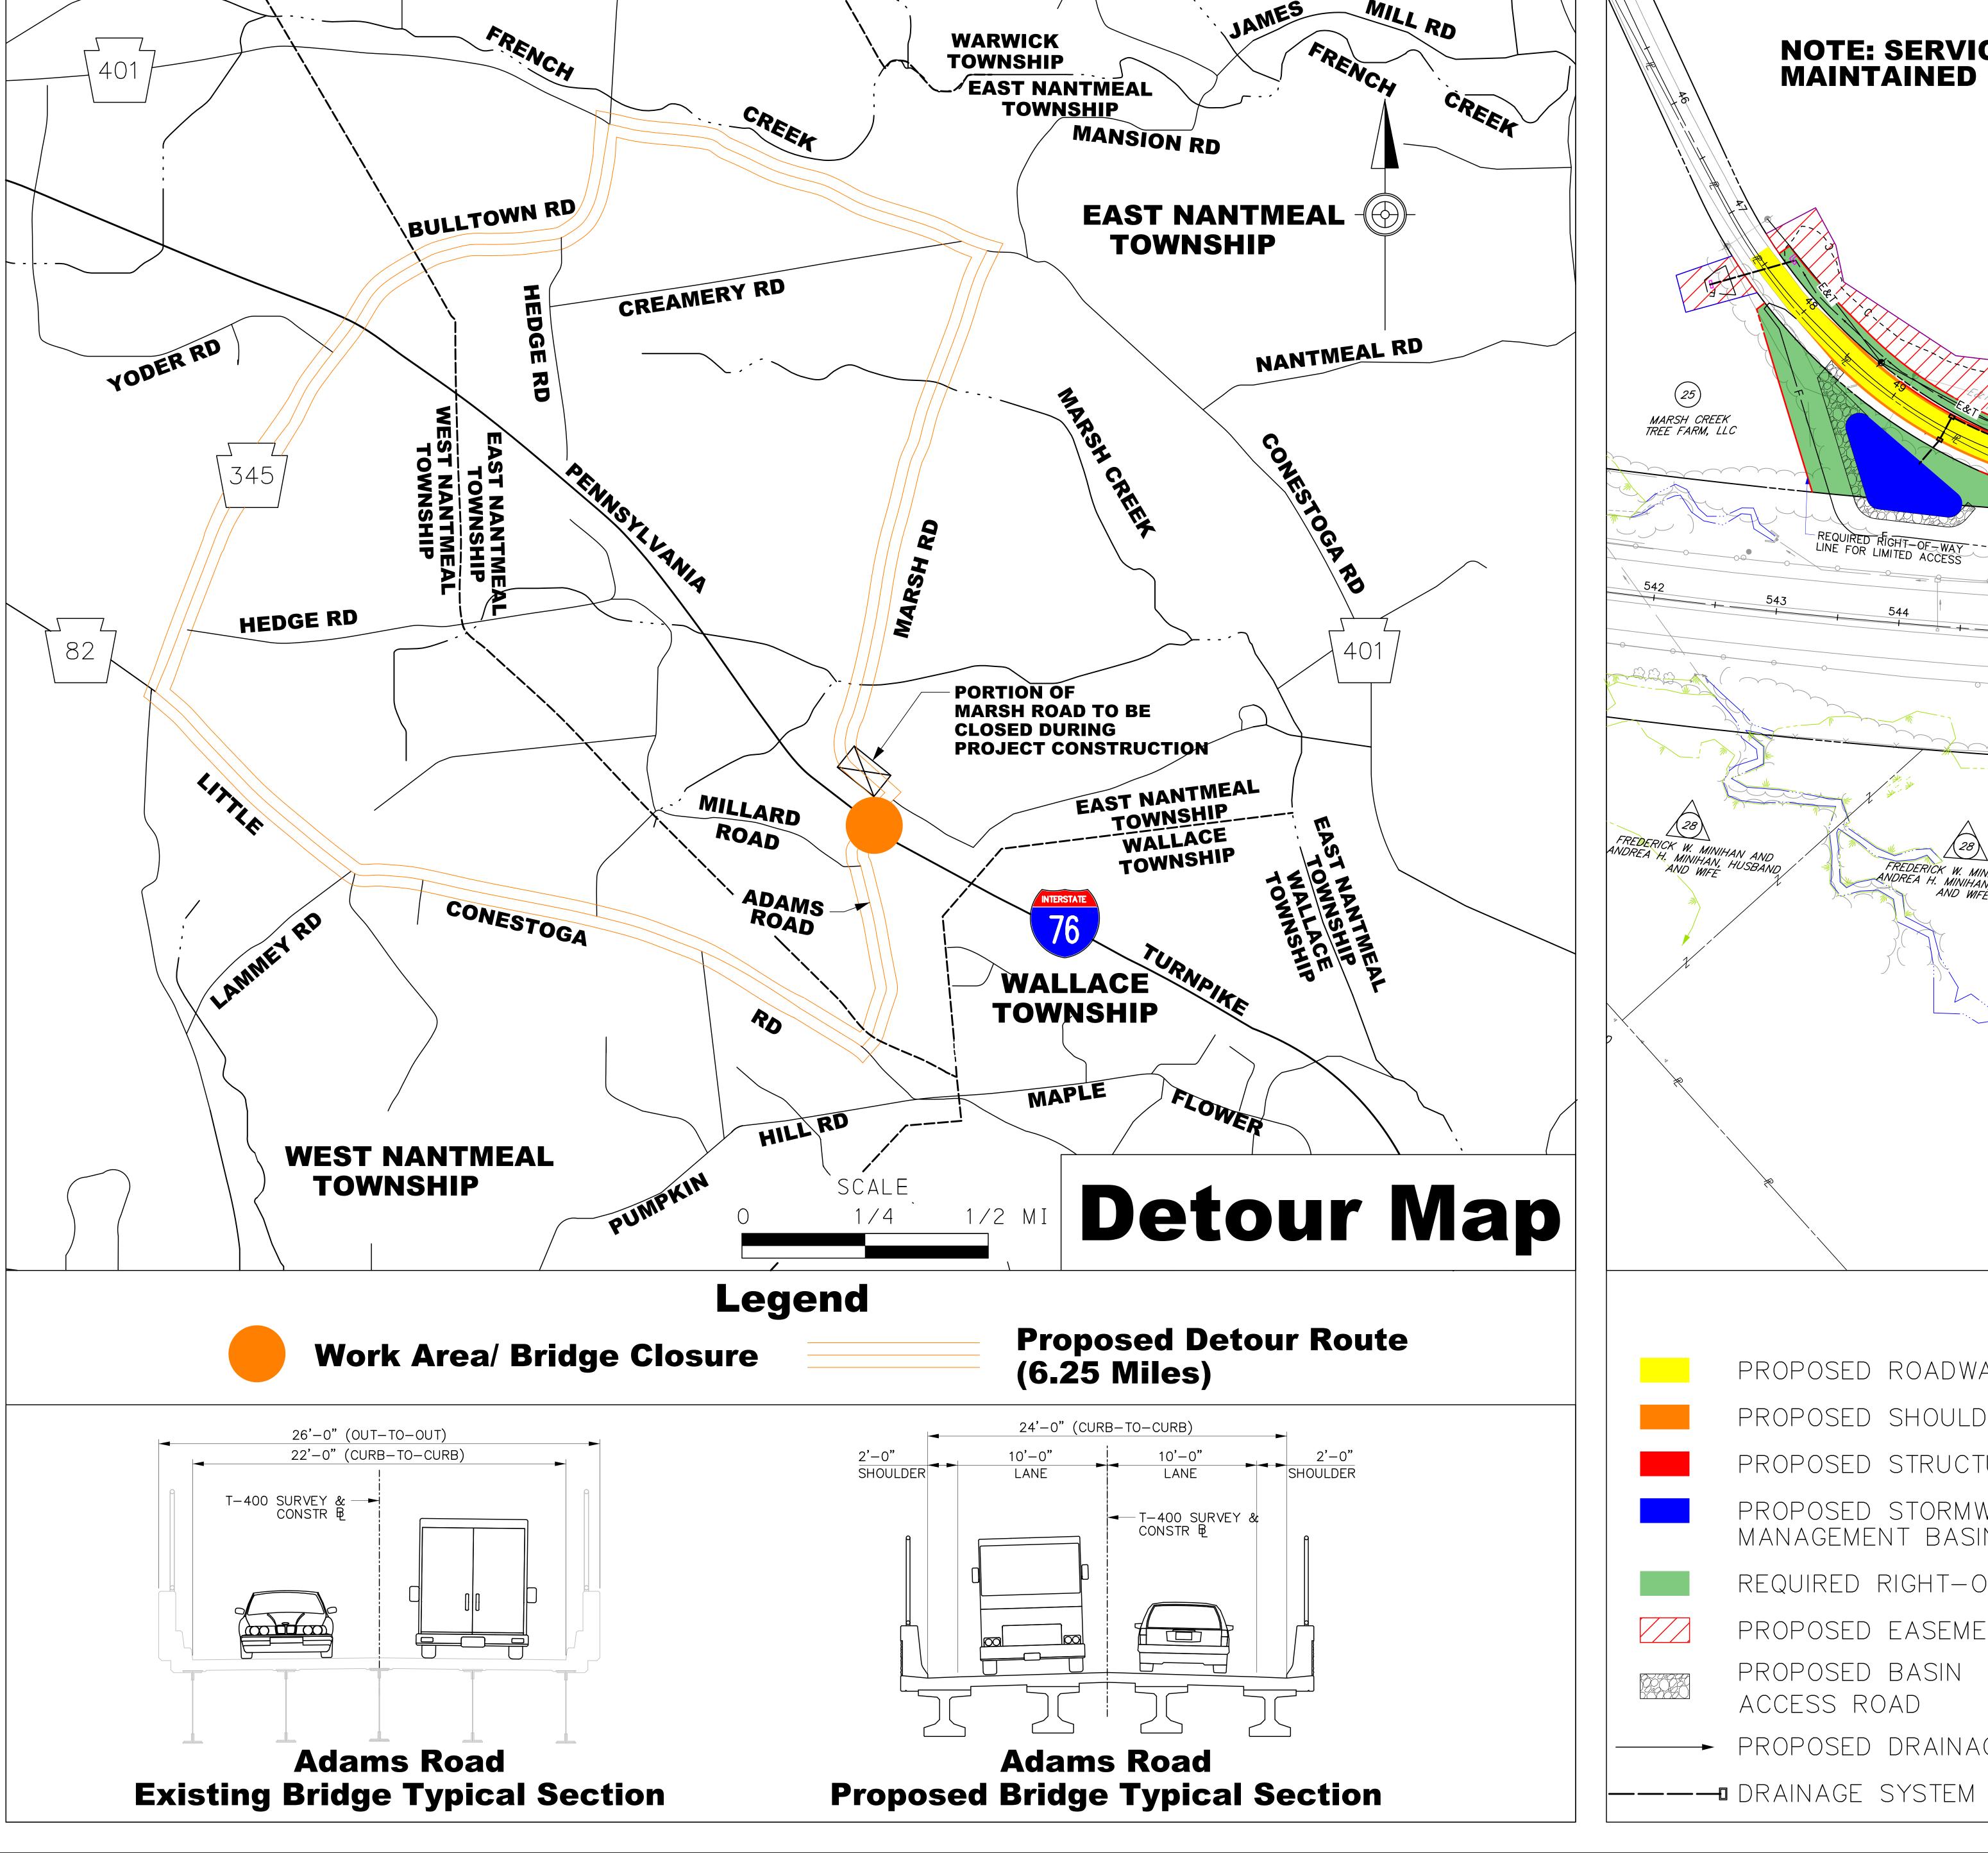

## Adams Road (T-400) Bridge Replacement and Marsh Road (T-501) Realignment

## Legend **Anticipated Project Timeline**

PROPOSED ROADWAY

PROPOSED SHOULDER

PROPOSED STRUCTURE

MANAGEMENT BASIN

PROPOSED EASEMENT

PROPOSED DRAINAGE SWALE

PROPOSED BASIN

ACCESS ROAD

PROPOSED STORMWATER

| • ADVANCED UTILITY RELOCATIONS:    | FALL 2024  |
|------------------------------------|------------|
| • BID PROJECT:                     | FEB. 2025  |
| • BEGIN CONSTRUCTION:              | MAY 2025   |
| • CLOSE MARSH ROAD - START DETOUR: | MAY 2025   |
| • OPEN MARSH ROAD — END DETOUR:    | AUG. 2025  |
| • CLOSE ADAMS ROAD — START DETOUR: | AUG. 2025  |
| • OPEN ADAMS ROAD — END DETOUR:    | AUG. 2026  |
| • COMPLETE CONSTRUCTION:           | SEPT. 2026 |