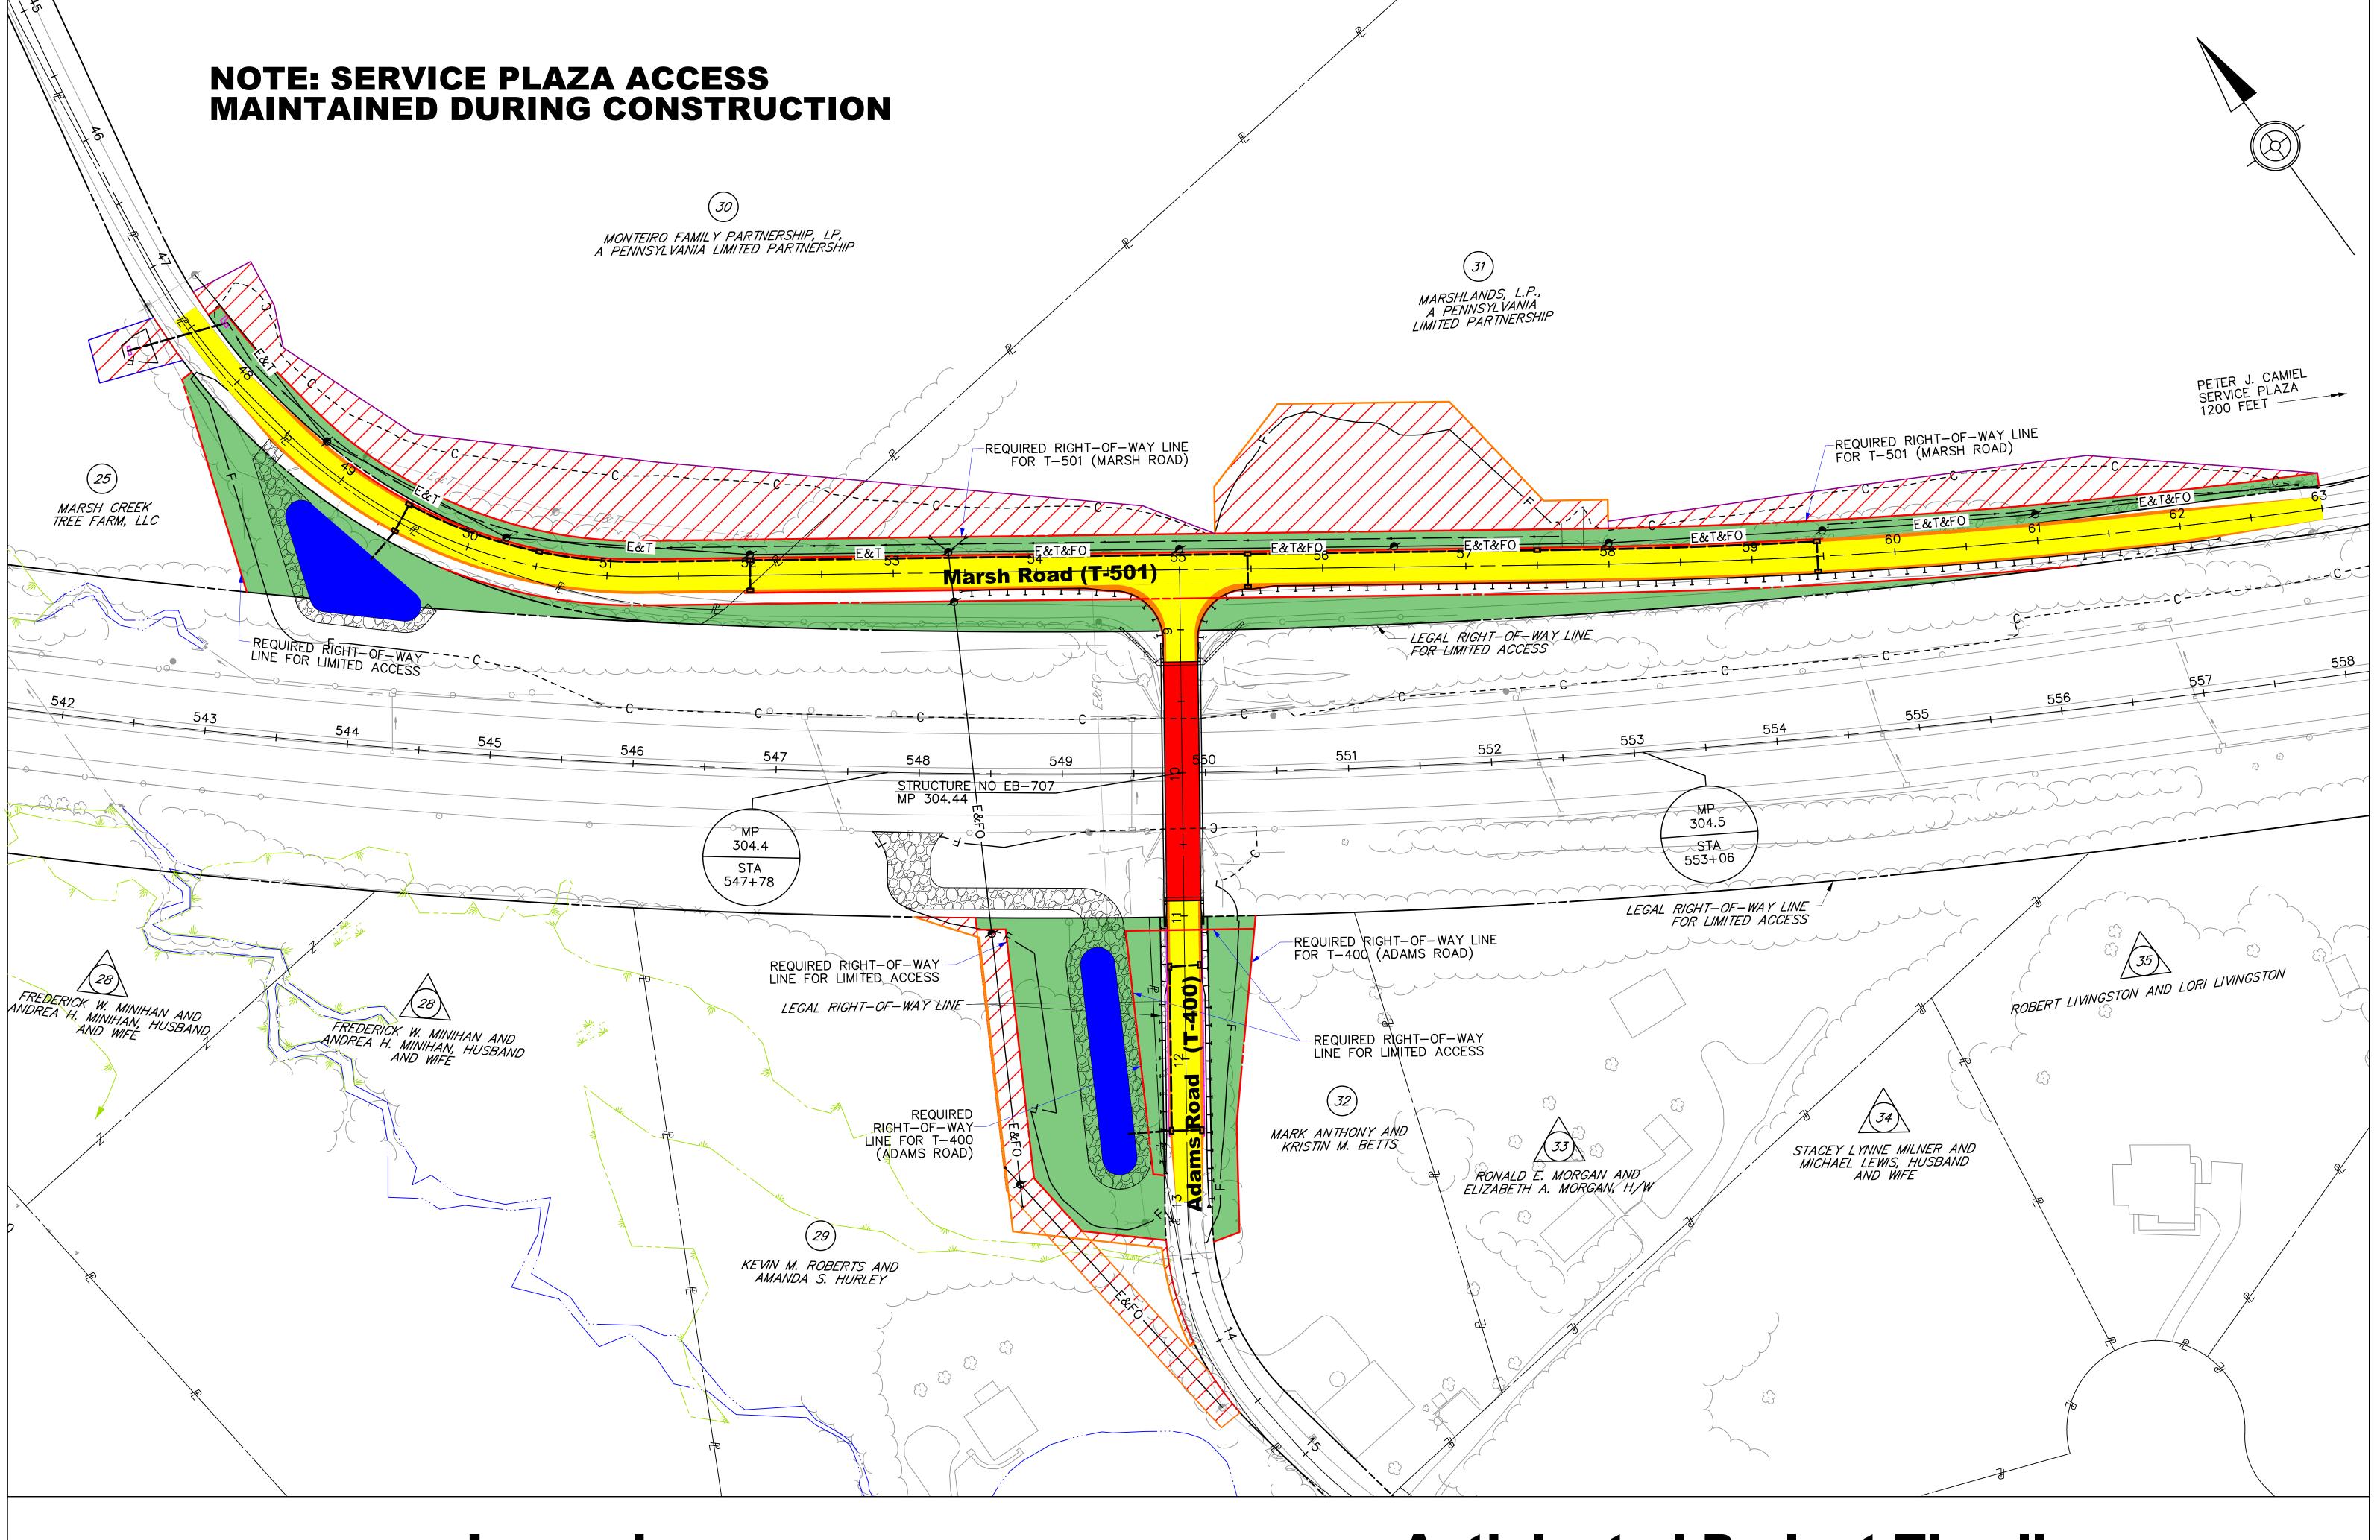

## Adams Road (T-400) Bridge Replacement and Marsh Road (T-501) Realignment

## Legend **Anticipated Project Timeline**

PROPOSED ROADWAY

PROPOSED SHOULDER

PROPOSED STRUCTURE

MANAGEMENT BASIN

PROPOSED EASEMENT

PROPOSED DRAINAGE SWALE

PROPOSED BASIN

ACCESS ROAD

PROPOSED STORMWATER

| • ADVANCED UTILITY RELOCATIONS:    | FALL 2024  |
|------------------------------------|------------|
| • BID PROJECT:                     | FEB. 2025  |
| • BEGIN CONSTRUCTION:              | MAY 2025   |
| • CLOSE MARSH ROAD - START DETOUR: | MAY 2025   |
| • OPEN MARSH ROAD — END DETOUR:    | AUG. 2025  |
| • CLOSE ADAMS ROAD — START DETOUR: | AUG. 2025  |
| • OPEN ADAMS ROAD — END DETOUR:    | AUG. 2026  |
| • COMPLETE CONSTRUCTION:           | SEPT. 2026 |