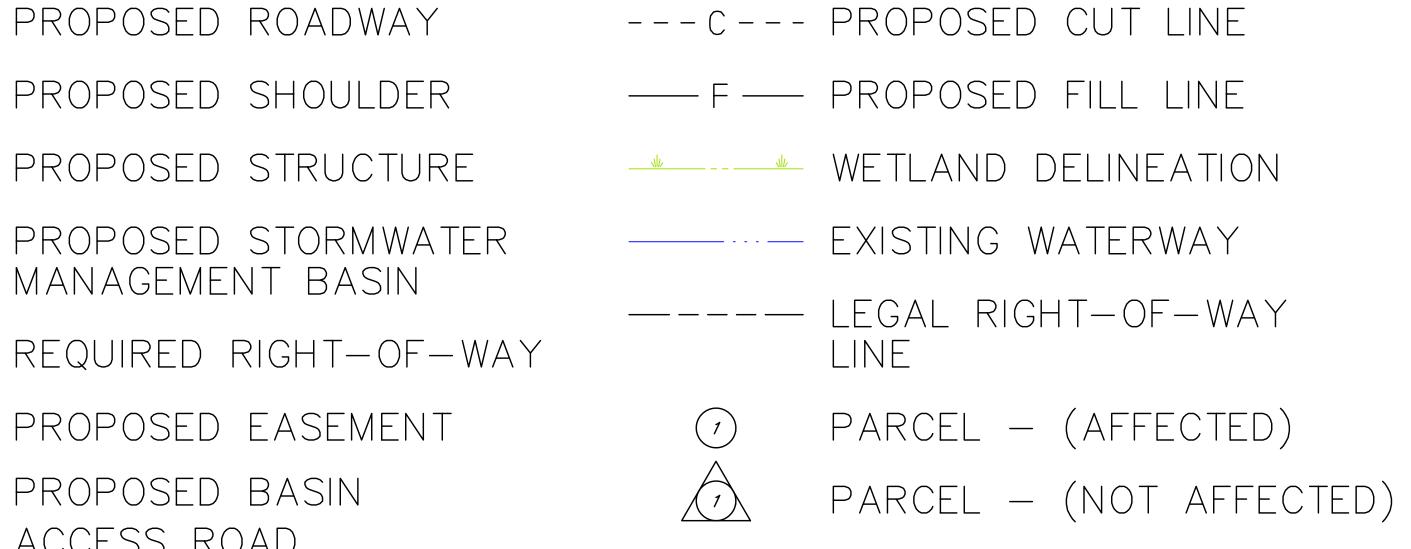

## Legend **Anticipated Project Timeline**

PROPOSED ROADWAY

PROPOSED SHOULDER

PROPOSED STRUCTURE

MANAGEMENT BASIN

PROPOSED EASEMENT

PROPOSED DRAINAGE SWALE

PROPOSED BASIN

ACCESS ROAD

PROPOSED STORMWATER

| • ADVANCED UTILITY RELOCATIONS:    | FALL 2024  |
|------------------------------------|------------|
| • BID PROJECT:                     | FEB. 2025  |
| • BEGIN CONSTRUCTION:              | MAY 2025   |
| • CLOSE MARSH ROAD - START DETOUR: | MAY 2025   |
| • OPEN MARSH ROAD — END DETOUR:    | AUG. 2025  |
| • CLOSE ADAMS ROAD — START DETOUR: | AUG. 2025  |
| • OPEN ADAMS ROAD — END DETOUR:    | AUG. 2026  |
| • COMPLETE CONSTRUCTION:           | SEPT. 2026 |