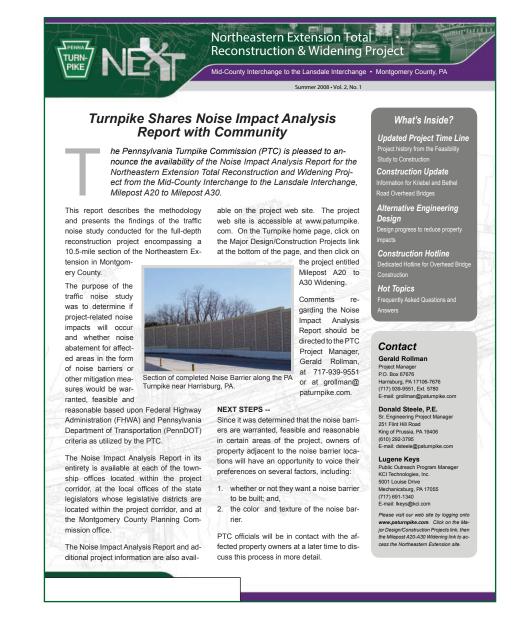

Turnpike Total Reconstruction & Widening Project between milepost 298 (Morgantown Interchange) and milepost 302 (Yoder Road) in Berks and Chester counties.