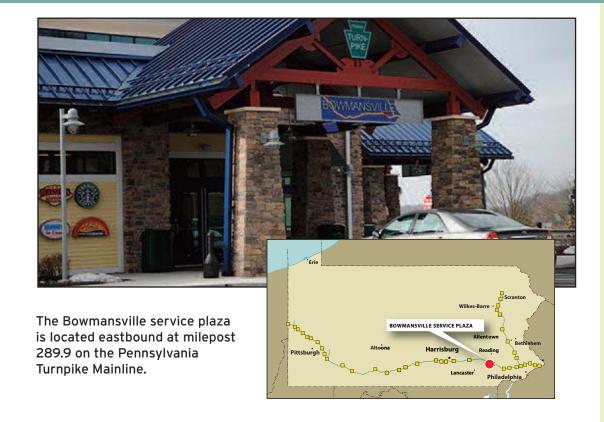

# TURN PIKE Service Plaza Locations

- Oakmont Plum
  Milepost 49.3 Eastbound
- New Stanton
  Milepost 77.6 Westbound
- North Somerset
  Milepost 112.3 Westbound
- South Somerset
  Milepost 112.3 Eastbound
- North Midway
  Milepost 147.3 Westbound
- 6 South Midway Milepost 147.3 Eastbound
- Sideling Hill
  Milepost 172.3 Eastbound/Westbound
- 8 Blue Mountain
  Milepost 202.5 Westbound
- 9 Cumberland Valley Milepost 219.1 Eastbound

- Highspire
  Milepost 249.7 Eastbound
- Lawn
  Milepost 258.8 Westbound
- Bowmansville
  Milepost 289.9 Eastbound
- Peter J. Camiel
  Milepost 304.8 Westbound
- Valley Forge
  Milepost 324.6 Eastbound
- King of Prussia
  Milepost 328.4 Westbound
- Allentown
  Milepost 55.9 Northbound/Southbound
- Hickory Run
  Milepost 86.1 Northbound/Southbound