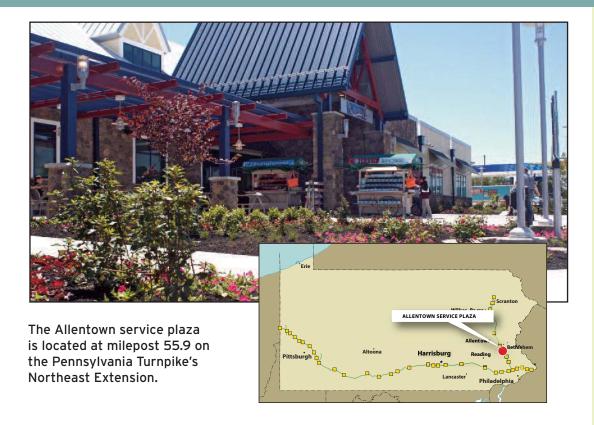

# TURN PIKE Service Plaza Locations

- Oakmont Plum
  Milepost 49.3 Eastbound
- New Stanton
  Milepost 77.6 Westbound
- North Somerset
  Milepost 112.3 Westbound
- South Somerset
  Milepost 112.3 Eastbound
- North Midway
  Milepost 147.3 Westbound
- 6 South Midway Milepost 147.3 Eastbound
- Sideling Hill
  Milepost 172.3 Eastbound/Westbound
- 8 Blue Mountain
  Milepost 202.5 Westbound
- 9 Cumberland Valley Milepost 219.1 Eastbound

- Highspire
  Milepost 249.7 Eastbound
- Lawn
  Milepost 258.8 Westbound
- Bowmansville
  Milepost 289.9 Eastbound
- Peter J. Camiel
  Milepost 304.8 Westbound
- Valley Forge
  Milepost 324.6 Eastbound
- King of Prussia
  Milepost 328.4 Westbound
- Allentown
  Milepost 55.9 Northbound/Southbound
- Hickory Run
  Milepost 86.1 Northbound/Southbound