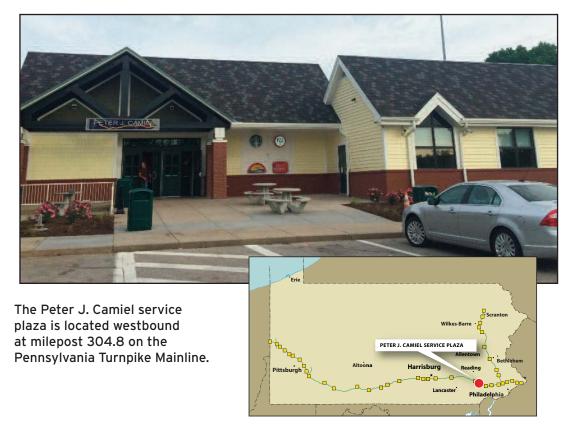

# Peter J. Camiel Service Plaza

- Highspire
  Milepost 249.7 Eastbound
- Lawn
  Milepost 258.8 Westbound
- Bowmansville
  Milepost 289.9 Eastbound
- Peter J. Camiel
  Milepost 304.8 Westbound
- Valley Forge
  Milepost 324.6 Eastbound
- King of Prussia
  Milepost 328.4 Westbound
- Allentown
  Milepost 55.9 Northbound/Southbound
- Hickory Run
  Milepost 86.1 Northbound/Southbound