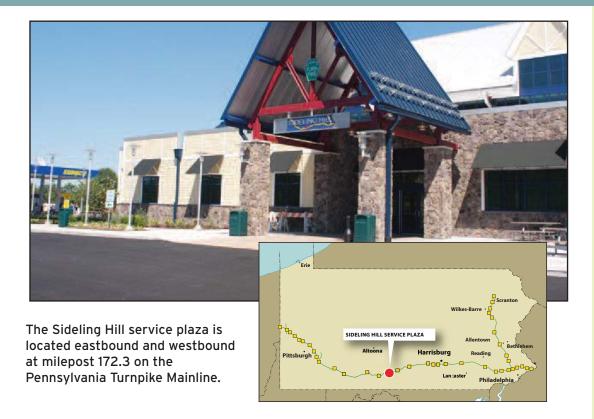

# TURN PIKE Service Plaza Locations

- Oakmont Plum
  Milepost 49.3 Eastbound
- New Stanton
  Milepost 77.6 Westbound
- North Somerset
  Milepost 112.3 Westbound
- South Somerset
  Milepost 112.3 Eastbound
- North Midway
  Milepost 147.3 Westbound
- 6 South Midway Milepost 147.3 Eastbound
- Sideling Hill
  Milepost 172.3 Eastbound/Westbound
- 8 Blue Mountain
  Milepost 202.5 Westbound
- 9 Cumberland Valley Milepost 219.1 Eastbound