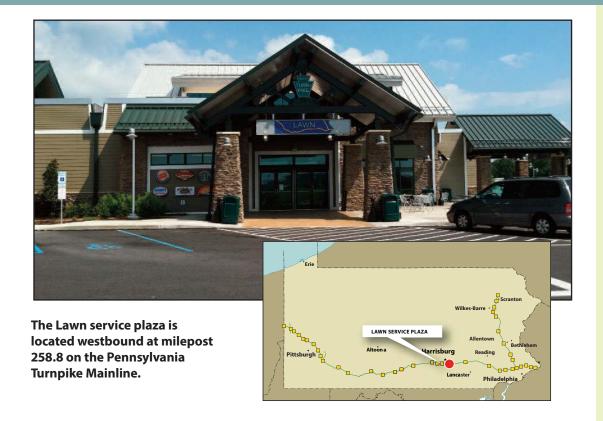

- Highspire
  Milepost 249.7 Eastbound
- Lawn
  Milepost 258.8 Westbound
- Bowmansville
  Milepost 289.9 Eastbound
- Peter J. Camiel
  Milepost 304.8 Westbound
- Valley Forge
  Milepost 324.6 Eastbound
- King of Prussia
  Milepost 328.4 Westbound
- Allentown
  Milepost 55.9 Northbound/Southbound
- Hickory Run
  Milepost 86.1 Northbound/Southbound