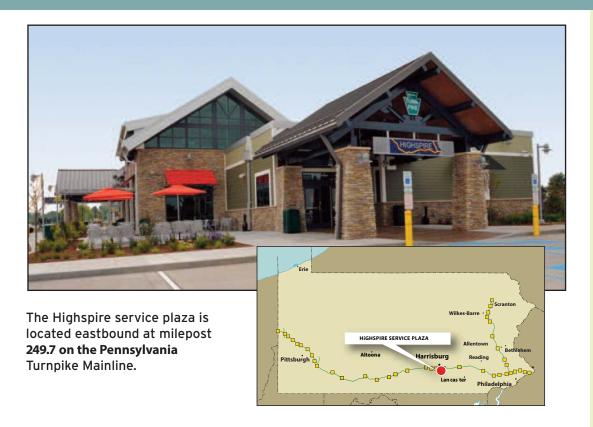

- Highspire
  Milepost 249.7 Eastbound
- Lawn
  Milepost 258.8 Westbound
- Bowmansville
  Milepost 289.9 Eastbound
- Peter J. Camiel
  Milepost 304.8 Westbound
- Valley Forge
  Milepost 324.6 Eastbound
- King of Prussia
  Milepost 328.4 Westbound
- Allentown
  Milepost 55.9 Northbound/Southbound
- Hickory Run
  Milepost 86.1 Northbound/Southbound