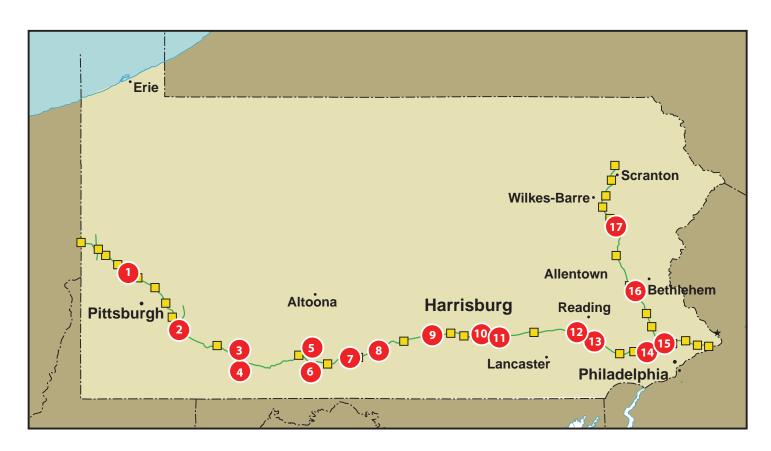

# TURN PIKE Service Plaza Locations

- Oakmont Plum
  Milepost 49.3 Eastbound
- New Stanton
  Milepost 77.6 Westbound
- North Somerset
  Milepost 112.3 Westbound
- South Somerset
  Milepost 112.3 Eastbound
- North Midway
  Milepost 147.3 Westbound
- 6 South Midway Milepost 147.3 Eastbound
- Sideling Hill
  Milepost 172.3 Eastbound/Westbound
- 8 Blue Mountain
  Milepost 202.5 Westbound
- 9 Cumberland Valley Milepost 219.1 Eastbound

- Highspire
  Milepost 249.7 Eastbound
- Lawn
  Milepost 258.8 Westbound
- Bowmansville
  Milepost 289.9 Eastbound
- Peter J. Camiel
  Milepost 304.8 Westbound
- Valley Forge
  Milepost 324.6 Eastbound
- King of Prussia
  Milepost 328.4 Westbound
- Allentown
  Milepost 55.9 Northbound/Southbound
- Hickory Run
  Milepost 86.1 Northbound/Southbound