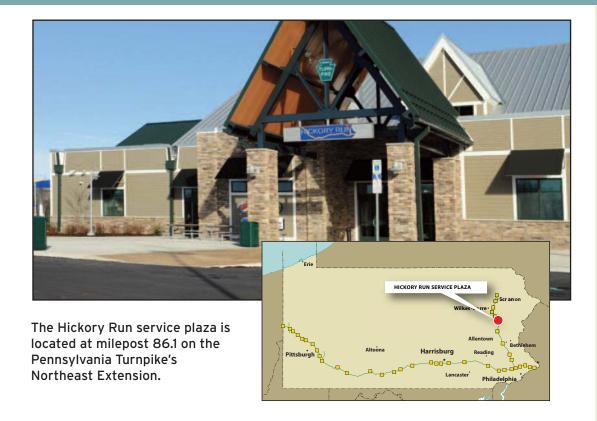

# Hickory Run Service Plaza

- Highspire
  Milepost 249.7 Eastbound
- Lawn
  Milepost 258.8 Westbound
- Bowmansville
  Milepost 289.9 Eastbound
- Peter J. Camiel
  Milepost 304.8 Westbound
- Valley Forge
  Milepost 324.6 Eastbound
- King of Prussia
  Milepost 328.4 Westbound
- Allentown
  Milepost 55.9 Northbound/Southbound
- Hickory Run
  Milepost 86.1 Northbound/Southbound