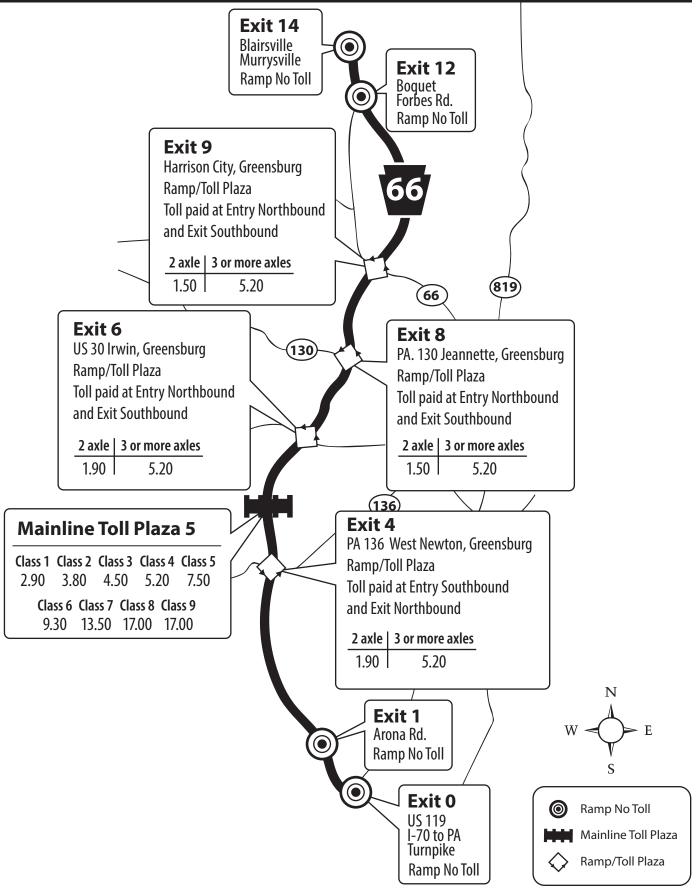

### **SECTION 1: E-ZPass Rates**

| MAINLINE TOLL RATES                  |         | NORTHEASTERN EXTENSION TOLL RA                                      | ATES    |
|--------------------------------------|---------|---------------------------------------------------------------------|---------|
| #2 Gateway Toll Plaza                | Page 5  | #20 Mid-County Toll Plaza                                           | Page 41 |
| #10 New Castle Toll Plaza            | Page 7  | #31 Lansdale Toll Plaza                                             | Page 42 |
| #13 Beaver Valley Toll Plaza         | Page 8  | #44 Quakertown Toll Plaza                                           | Page 43 |
| #28 Cranberry Toll Plaza             | Page 9  | #56 Lehigh Valley Toll Plaza                                        | Page 44 |
| #39 Butler Valley Toll Plaza         | Page 10 | #74 Mahoning Valley Toll Plaza                                      | Page 45 |
| #48 Allegheny Valley Toll Plaza      | Page 11 | #87 S.R. 903 Toll Plaza                                             | Page 46 |
| #57 Pittsburgh Toll Plaza            | Page 12 | #95 Pocono Toll Plaza                                               | Page 47 |
| #67 Irwin Toll Plaza                 | Page 13 | #105 Wilkes-Barre Toll Plaza                                        | Page 48 |
| #75 New Stanton Toll Plaza           | Page 14 | #115 Wyoming Valley Toll Plaza                                      | Page 49 |
| #91 Donegal Toll Plaza               | Page 15 | #122 Keyser Avenue Toll Plaza                                       | Page 52 |
| #110 Somerset Toll Plaza             | Page 16 | #131 Clarks Summit Toll Plaza                                       | Page 52 |
| #146 Bedford Toll Plaza              | Page 17 |                                                                     |         |
| #161 Breezewood Toll Plaza           | Page 18 |                                                                     |         |
| #180 Fort Littleton Toll Plaza       | Page 19 |                                                                     |         |
| #189 Willow Hill Toll Plaza          | Page 20 |                                                                     |         |
| #201 Blue Mountain Toll Plaza        | Page 21 |                                                                     |         |
| #226 Carlisle Toll Plaza             | Page 22 | PA TURNPIKE BARRIER MAPS                                            |         |
| #236 Gettysburg Pike Toll Plaza      | Page 23 | Gateway to Warrendale: Connection with the Ohio Turnpike            | Page 50 |
| #242 Harrisburg West Toll Plaza      | Page 24 | Delaware River Bridge to Neshaminy:                                 | J       |
| #247 Harrisburg East Toll Plaza      | Page 25 | Connection with the New Jersey Turnpike                             | Page 51 |
| #266 Lebanon-Lancaster Toll Plaza    | Page 26 | Clarks Summit and Keyser Avenue                                     | Page 52 |
| #286 Reading Toll Plaza              | Page 27 |                                                                     |         |
| #298 Morgantown Toll Plaza           | Page 28 |                                                                     |         |
| #312 Downingtown Toll Plaza          | Page 29 |                                                                     |         |
| #320 S.R. 29 Toll Plaza              | Page 30 |                                                                     |         |
| #326 Valley Forge Toll Plaza         | Page 31 | DA TUDNDIVE EVTENCION MADO                                          |         |
| #333 Norristown Toll Plaza           | Page 32 | PA TURNPIKE EXTENSION MAPS                                          | D 50    |
| #339 Fort Washington Toll Plaza      | Page 33 | Toll 376 — Beaver Valley Expressway                                 | -       |
| #340 Virginia Drive Toll Plaza       | Page 34 | PA Turnpike 576 — Southern Beltway                                  | Page 54 |
| #343 Willow Grove Toll Plaza         | Page 35 | Turnpike 43 — Mon/Fayette Expressway: PA/WV State Line to Uniontown | Page 55 |
| #351 Bensalem Toll Plaza             | Page 36 | Turnpike 43 — Mon/Fayette Expressway:                               |         |
| #352 Street Road Toll Plaza          | Page 37 | Uniontown to Brownsville                                            | Page 56 |
| #42 Levittown / Bristol Toll Plaza   | Page 38 | Turnpike 43 — Mon/Fayette Expressway: US 40 to PA 51                | Page 57 |
| #43 Delaware River Bridge Toll Plaza | Page 39 | Turnpike 66                                                         | Page 58 |