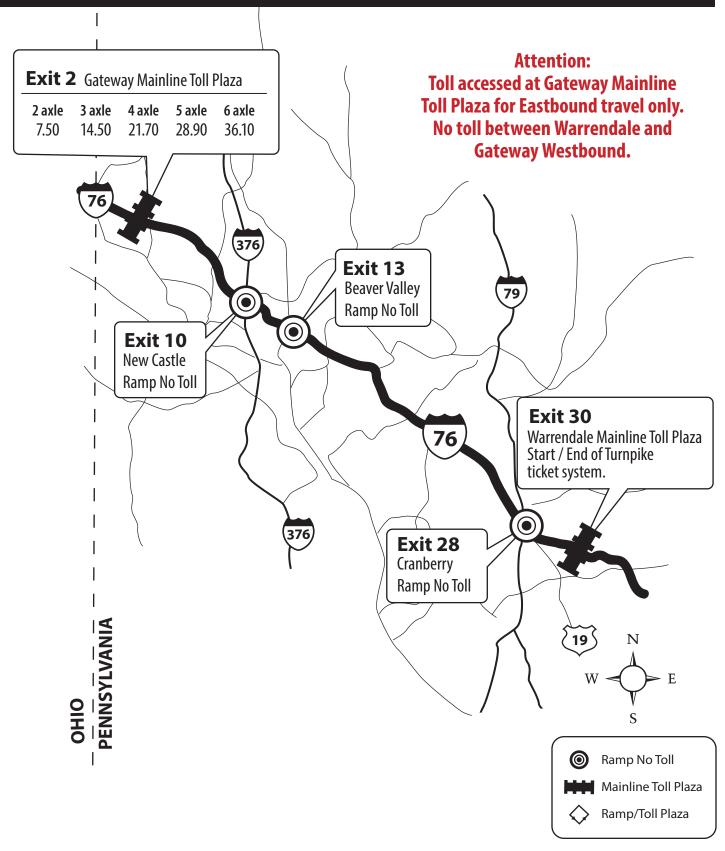

### **Gateway Plaza Toll Point Charge\***

| 2 axle | 3 axle  | 4 axle  | 5 axle  | 6 axle  |
|--------|---------|---------|---------|---------|
| \$7.50 | \$14.50 | \$21.70 | \$28.90 | \$36.10 |

<sup>\*</sup> Per-axle toll accessed at Gateway Plaza for Eastbound travel. See map on the next page for details.

## **Gateway to Warrendale**

Connection with the Ohio Turnpike (One-way toll eastbound only)

**E-ZPass Rates** 

|     | Exit Plaza               | Class 1 Up<br>to 7,000lbs | Class 2<br>7,001 - | Class 3<br>15,001 -<br>19,000 | Class 4<br>19,001 -<br>30,000 | Class 5<br>30,001 - | Class 6<br>45,001 -<br>62,000 | Class 7<br>62,001 -<br>80,000 | Class 8<br>80,001 -<br>100,000 | Class 9<br>100,001 and |
|-----|--------------------------|---------------------------|--------------------|-------------------------------|-------------------------------|---------------------|-------------------------------|-------------------------------|--------------------------------|------------------------|
| 2   | Gateway                  | See Maps                  | 15,000             | 19,000                        | 30,000                        | 45,000              | 02,000                        | 80,000                        | 100,000                        | over                   |
| 13  | Beaver Valley            | See Maps                  |                    |                               |                               |                     |                               |                               |                                |                        |
| 28  | Cranberry                | See Maps                  |                    |                               |                               |                     |                               |                               |                                |                        |
| 39  | Butler Valley            | \$2.90                    | \$3.80             | \$4.50                        | \$5.70                        | \$7.50              | \$9.30                        | \$12.20                       | \$15.80                        | \$15.80                |
| 48  | Allegheny Valley         | \$3.80                    | \$5.70             | \$6.10                        | \$8.00                        | \$10.30             | \$12.80                       | \$18.20                       | \$23.00                        | \$23.00                |
| 57  | Pittsburgh               | \$5.20                    | \$7.00             | \$8.60                        | \$10.30                       | \$14.00             | \$17.00                       | \$23.60                       | \$30.60                        | \$30.60                |
| 67  | Irwin                    | \$7.00                    | \$9.30             | \$11.60                       | \$13.50                       | \$18.80             | \$23.60                       | \$33.10                       | \$42.60                        | \$42.60                |
| 75  | New Stanton              | \$7.50                    | \$11.00            | \$13.50                       | \$15.80                       | \$22.40             | \$27.70                       | \$38.40                       | \$50.30                        | \$50.30                |
| 91  | Donegal                  | \$9.90                    | \$14.50            | \$17.00                       | \$20.50                       | \$28.20             | \$35.50                       | \$50.30                       | \$64.50                        | \$64.50                |
| 110 | Somerset                 | \$12.20                   | \$18.20            | \$22.40                       | \$25.90                       | \$36.50             | \$45.50                       | \$64.50                       | \$83.40                        | \$83.40                |
|     | Bedford                  | \$17.00                   | \$25.40            | \$30.60                       | \$36.50                       | \$50.30             | \$64.50                       | \$90.80                       | \$116.90                       | \$116.90               |
| 161 | Breezewood               | \$17.00                   | \$28.90            | \$35.50                       | \$41.30                       | \$57.40             | \$74.00                       | \$105.00                      | \$135.90                       | \$135.90               |
| 180 | Fort Littleton           | \$21.70                   | \$31.90            | \$38.90                       | \$46.00                       | \$64.50             | \$81.10                       | \$116.90                      | \$150.30                       | \$150.30               |
| 189 | Willow Hill              | \$23.00                   | \$33.80            | \$42.20                       | \$47.80                       | \$69.20             | \$85.90                       | \$124.20                      | \$150.50                       | \$150.50               |
| 201 | Blue Mountain            | \$23.00                   | \$36.50            | \$44.90                       | \$52.70                       | \$74.00             | \$93.20                       | \$133.60                      | \$174.00                       | \$174.00               |
| 226 | Carlisle                 | \$28.20                   | \$41.30            | \$50.30                       | \$59.90                       | \$83.40             | \$105.00                      | \$152.60                      | \$197.90                       | \$197.90               |
| 236 | Gettysburg Pike          | \$29.40                   | \$43.10            | \$50.30                       | \$62.20                       | \$88.50             | \$109.80                      | \$157.30                      | \$204.90                       | \$204.90               |
| 242 | Harrisburg West          | \$30.00                   | \$44.50            | \$55.00                       | \$64.50                       | \$88.50             | \$109.80                      | \$162.10                      | \$204.90                       | \$204.90               |
| 247 | Harrisburg East          | \$30.60                   | \$45.50            | \$56.40                       | \$66.20                       | \$90.80             | \$114.40                      | \$164.50                      | \$209.70                       | \$209.70               |
| 266 | Lebanon-Lancaster        | \$30.00                   | \$47.80            | \$59.90                       | \$69.20                       | \$90.80             | \$114.40                      | \$176.40                      | \$214.50                       | \$214.50               |
| 286 | Reading                  | \$35.50                   | \$52.70            | \$64.50                       | \$74.00                       | \$105.00            | \$121.00                      | \$170.40                      | \$247.80                       | \$228.00               |
|     |                          |                           | · ·                |                               |                               |                     |                               |                               |                                |                        |
| 298 | Morgantown               | \$36.50                   | \$55.00            | \$66.80                       | \$78.80                       | \$109.80            | \$138.20                      | \$197.90                      | \$257.30                       | \$257.30               |
| 312 | Downingtown              | \$38.40                   | \$57.40            | \$69.20                       | \$81.10                       | \$114.40            | \$145.30                      | \$207.30                      | \$269.10                       | \$269.10               |
|     | S.R. 29                  | \$39.90                   | \$60.10            | \$72.20                       | \$83.80                       | \$118.60            | \$150.90                      | \$215.40                      | \$280.00                       | \$280.00               |
| 326 | Valley Forge             | \$40.70                   | \$62.20            | \$74.00                       | \$85.90                       | \$121.60            | \$154.90                      | \$221.60                      | \$288.20                       | \$288.20               |
| 333 | Norristown               | \$42.20                   | \$62.20            | \$76.50                       | \$90.80                       | \$126.50            | \$159.60                      | \$228.60                      | \$297.70                       | \$297.70               |
| 339 | Fort Washington          | \$43.10                   | \$64.50            | \$78.80                       | \$93.20                       | \$131.10            | \$164.50                      | \$235.80                      | \$307.30                       | \$307.30               |
| 343 | Willow Grove             | \$44.50                   | \$64.50            | \$78.80                       | \$93.20                       | \$131.10            | \$166.80                      | \$238.10                      | \$311.90                       | \$311.90               |
| 351 | Bensalem                 | \$45.50                   | \$66.80            | \$81.10                       | \$97.80                       | \$135.90            | \$171.40                      | \$247.80                      | \$321.50                       | \$321.50               |
|     | Street Road              | \$45.70                   | \$67.00            | \$81.40                       | \$98.20                       | \$136.30            | \$172.40                      | \$248.60                      | \$322.50                       | \$322.50               |
| 42  | I-95 Levittown / Bristol | \$47.30                   | \$69.20            | \$83.40                       | \$100.30                      | \$140.60            | \$176.40                      | \$252.50                      | \$331.00                       | \$331.00               |
| 43  | Delaware River Bridge    | \$47.30                   | \$69.20            | \$83.40                       | \$100.30                      | \$140.60            | \$176.40                      | \$252.50                      | \$331.00                       | \$331.00               |
| 31  | Lansdale                 | \$43.60                   | \$64.50            | \$78.80                       | \$93.20                       | \$131.10            | \$164.50                      | \$238.10                      | \$309.60                       | \$309.60               |
| 44  | Quakertown               | \$45.50                   | \$66.80            | \$83.40                       | \$97.80                       | \$135.90            | \$171.40                      | \$247.80                      | \$321.50                       | \$321.50               |
| 56  | Lehigh Valley            | \$46.80                   | \$69.20            | \$85.90                       | \$100.30                      | \$140.60            | \$176.40                      | \$254.80                      | \$331.00                       | \$331.00               |
| 74  | Mahoning Valley          | \$49.70                   | \$74.00            | \$90.80                       | \$107.50                      | \$150.30            | \$188.20                      | \$269.10                      | \$352.40                       | \$352.40               |
| 87  | S.R. 903                 | \$50.80                   | \$75.60            | \$93.50                       | \$109.20                      | \$153.30            | \$192.80                      | \$276.60                      | \$361.20                       | \$361.20               |
| 95  | Pocono                   | \$51.60                   | \$76.50            | \$95.50                       | \$109.80                      | \$154.90            | \$195.30                      | \$281.10                      | \$366.70                       | \$366.70               |
| 105 | Wilkes-Barre             | \$53.20                   | \$78.80            | \$97.80                       | \$114.40                      | \$159.60            | \$200.20                      | \$288.20                      | \$376.20                       | \$376.20               |
|     | Wyoming Valley           | \$54.40                   | \$81.10            | \$97.80                       | \$114.40                      | \$162.10            | \$204.90                      | \$295.30                      | \$383.30                       | \$383.30               |
| 122 | Keyser Avenue            | See Maps                  |                    |                               |                               |                     |                               |                               |                                |                        |
| 131 | Clarks Summit            | See Maps                  |                    |                               |                               |                     |                               |                               |                                |                        |