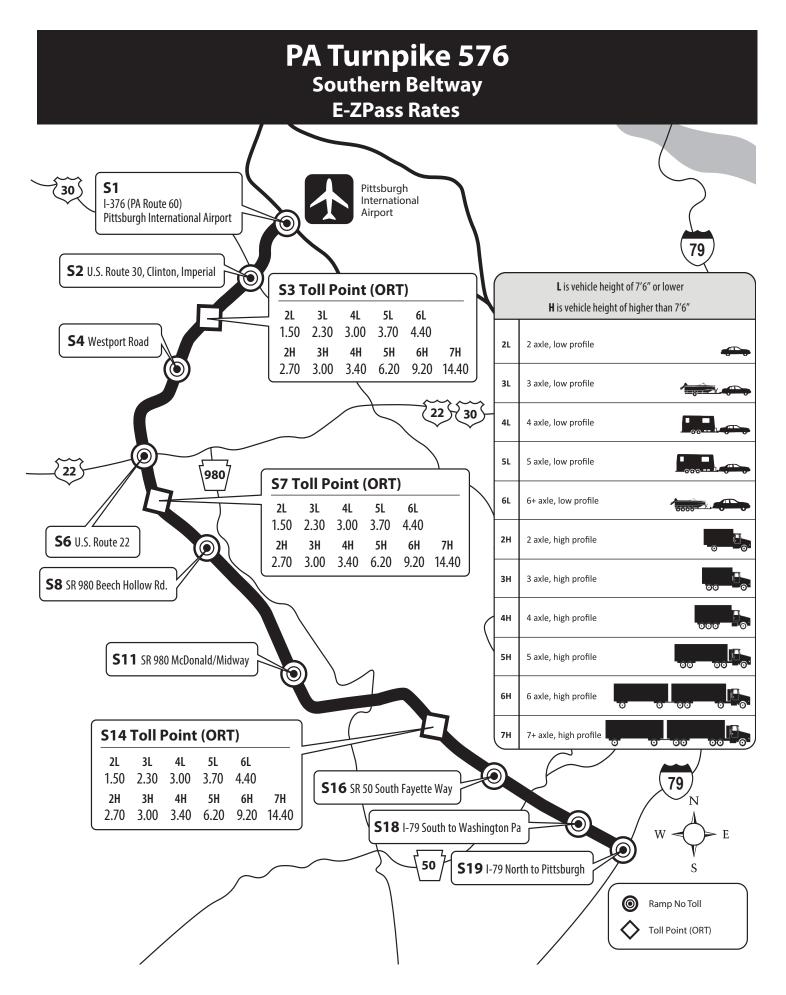

### **SECTION 1: E-ZPass Rates**

| MAINLINE TOLL RATES                  |         | NORTHEASTERN EXTENSION TOLL RA                                      | ATES    |
|--------------------------------------|---------|---------------------------------------------------------------------|---------|
| #2 Gateway Toll Plaza                | Page 5  | #20 Mid-County Toll Plaza                                           | Page 41 |
| #10 New Castle Toll Plaza            | Page 7  | #31 Lansdale Toll Plaza                                             | Page 42 |
| #13 Beaver Valley Toll Plaza         | Page 8  | #44 Quakertown Toll Plaza                                           | Page 43 |
| #28 Cranberry Toll Plaza             | Page 9  | #56 Lehigh Valley Toll Plaza                                        | Page 44 |
| #39 Butler Valley Toll Plaza         | Page 10 | #74 Mahoning Valley Toll Plaza                                      | Page 45 |
| #48 Allegheny Valley Toll Plaza      | Page 11 | #87 S.R. 903 Toll Plaza                                             | Page 46 |
| #57 Pittsburgh Toll Plaza            | Page 12 | #95 Pocono Toll Plaza                                               | Page 47 |
| #67 Irwin Toll Plaza                 | Page 13 | #105 Wilkes-Barre Toll Plaza                                        | Page 48 |
| #75 New Stanton Toll Plaza           | Page 14 | #115 Wyoming Valley Toll Plaza                                      | Page 49 |
| #91 Donegal Toll Plaza               | Page 15 | #122 Keyser Avenue Toll Plaza                                       | Page 52 |
| #110 Somerset Toll Plaza             | Page 16 | #131 Clarks Summit Toll Plaza                                       | Page 52 |
| #146 Bedford Toll Plaza              | Page 17 |                                                                     |         |
| #161 Breezewood Toll Plaza           | Page 18 |                                                                     |         |
| #180 Fort Littleton Toll Plaza       | Page 19 |                                                                     |         |
| #189 Willow Hill Toll Plaza          | Page 20 |                                                                     |         |
| #201 Blue Mountain Toll Plaza        | Page 21 |                                                                     |         |
| #226 Carlisle Toll Plaza             | Page 22 | PA TURNPIKE BARRIER MAPS                                            |         |
| #236 Gettysburg Pike Toll Plaza      | Page 23 | Gateway to Warrendale: Connection with the Ohio Turnpike            | Page 50 |
| #242 Harrisburg West Toll Plaza      | Page 24 | Delaware River Bridge to Neshaminy:                                 | J       |
| #247 Harrisburg East Toll Plaza      | Page 25 | Connection with the New Jersey Turnpike                             | Page 51 |
| #266 Lebanon-Lancaster Toll Plaza    | Page 26 | Clarks Summit and Keyser Avenue                                     | Page 52 |
| #286 Reading Toll Plaza              | Page 27 |                                                                     |         |
| #298 Morgantown Toll Plaza           | Page 28 |                                                                     |         |
| #312 Downingtown Toll Plaza          | Page 29 |                                                                     |         |
| #320 S.R. 29 Toll Plaza              | Page 30 |                                                                     |         |
| #326 Valley Forge Toll Plaza         | Page 31 | DA TUDNDIVE EVTENCION MADO                                          |         |
| #333 Norristown Toll Plaza           | Page 32 | PA TURNPIKE EXTENSION MAPS                                          | D 50    |
| #339 Fort Washington Toll Plaza      | Page 33 | Toll 376 — Beaver Valley Expressway                                 | -       |
| #340 Virginia Drive Toll Plaza       | Page 34 | PA Turnpike 576 — Southern Beltway                                  | Page 54 |
| #343 Willow Grove Toll Plaza         | Page 35 | Turnpike 43 — Mon/Fayette Expressway: PA/WV State Line to Uniontown | Page 55 |
| #351 Bensalem Toll Plaza             | Page 36 | Turnpike 43 — Mon/Fayette Expressway:                               |         |
| #352 Street Road Toll Plaza          | Page 37 | Uniontown to Brownsville                                            | Page 56 |
| #42 Levittown / Bristol Toll Plaza   | Page 38 | Turnpike 43 — Mon/Fayette Expressway: US 40 to PA 51                | Page 57 |
| #43 Delaware River Bridge Toll Plaza | Page 39 | Turnpike 66                                                         | Page 58 |