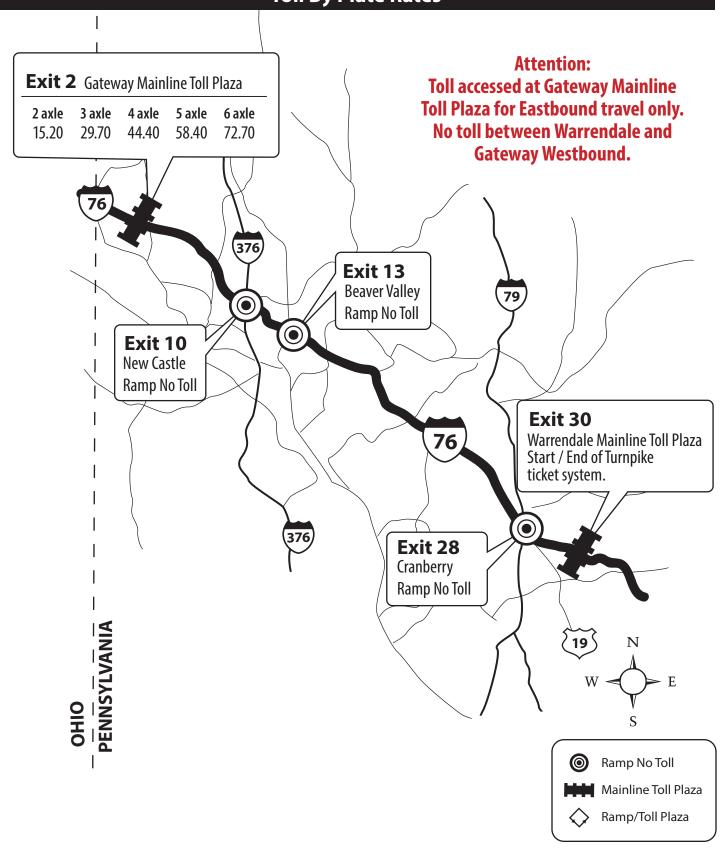

### **Gateway Plaza Toll Point Charge\***

| 2 axle | 3 axle  | 4 axle  | 5 axle  | 6 axle  |
|--------|---------|---------|---------|---------|
| \$7.50 | \$14.50 | \$21.70 | \$28.90 | \$36.10 |

<sup>\*</sup> Per-axle toll accessed at Gateway Plaza for Eastbound travel. See map on the next page for details.

### Add per-axle toll from table above to weight-class-based toll below.

|     | Exit Plaza               | Class 1 Up<br>to 7,000lbs | Class 2<br>7,001 -<br>15,000 | Class 3<br>15,001 -<br>19,000 | Class 4<br>19,001 -<br>30,000 | Class 5<br>30,001 -<br>45,000 | Class 6<br>45,001 -<br>62,000 | Class 7<br>62,001 -<br>80,000 | Class 8<br>80,001 -<br>100,000 | Class 9<br>100,001 and<br>over |
|-----|--------------------------|---------------------------|------------------------------|-------------------------------|-------------------------------|-------------------------------|-------------------------------|-------------------------------|--------------------------------|--------------------------------|
| 10  | New Castle               | No Additiona              | al Toll                      |                               |                               |                               |                               |                               |                                |                                |
| 13  | Beaver Valley            | No Additiona              | al Toll                      |                               |                               |                               |                               |                               |                                |                                |
| 28  | Cranberry                | No Additiona              | al Toll                      |                               |                               |                               |                               |                               |                                |                                |
| 39  | Butler Valley            | \$2.90                    | \$3.80                       | \$4.50                        | \$5.70                        | \$7.50                        | \$9.30                        | \$12.20                       | \$15.80                        | \$15.80                        |
| 48  | Allegheny Valley         | \$3.80                    | \$5.70                       | \$6.10                        | \$8.00                        | \$10.30                       | \$12.80                       | \$18.20                       | \$23.00                        | \$23.00                        |
| 57  | Pittsburgh               | \$5.20                    | \$7.00                       | \$8.60                        | \$10.30                       | \$14.00                       | \$17.00                       | \$23.60                       | \$30.60                        | \$30.60                        |
| 67  | Irwin                    | \$7.00                    | \$9.30                       | \$11.60                       | \$13.50                       | \$18.80                       | \$23.60                       | \$33.10                       | \$42.60                        | \$42.60                        |
| 75  | New Stanton              | \$7.50                    | \$11.00                      | \$13.50                       | \$15.80                       | \$22.40                       | \$27.70                       | \$38.40                       | \$50.30                        | \$50.30                        |
| 91  | Donegal                  | \$9.90                    | \$14.50                      | \$17.00                       | \$20.50                       | \$28.20                       | \$35.50                       | \$50.30                       | \$64.50                        | \$64.50                        |
| 110 | Somerset                 | \$12.20                   | \$18.20                      | \$22.40                       | \$25.90                       | \$36.50                       | \$45.50                       | \$64.50                       | \$83.40                        | \$83.40                        |
| 146 | Bedford                  | \$17.00                   | \$25.40                      | \$30.60                       | \$36.50                       | \$50.30                       | \$64.50                       | \$90.80                       | \$116.90                       | \$116.90                       |
| 161 | Breezewood               | \$19.40                   | \$28.90                      | \$35.50                       | \$41.30                       | \$57.40                       | \$74.00                       | \$105.00                      | \$135.90                       | \$135.90                       |
| 180 | Fort Littleton           | \$21.70                   | \$31.90                      | \$38.90                       | \$46.00                       | \$64.50                       | \$81.10                       | \$116.90                      | \$150.30                       | \$150.30                       |
| 189 | Willow Hill              | \$23.00                   | \$33.80                      | \$42.20                       | \$47.80                       | \$69.20                       | \$85.90                       | \$124.20                      | \$159.60                       | \$159.60                       |
| 201 | Blue Mountain            | \$24.70                   | \$36.50                      | \$44.90                       | \$52.70                       | \$74.00                       | \$93.20                       | \$133.60                      | \$174.00                       | \$174.00                       |
| 226 | Carlisle                 | \$28.20                   | \$41.30                      | \$50.30                       | \$59.90                       | \$83.40                       | \$105.00                      | \$152.60                      | \$197.90                       | \$197.90                       |
| 236 | Gettysburg Pike          | \$29.40                   | \$43.10                      | \$52.70                       | \$62.20                       | \$88.50                       | \$109.80                      | \$157.30                      | \$204.90                       | \$204.90                       |
| 242 | Harrisburg West          | \$30.00                   | \$44.50                      | \$55.00                       | \$64.50                       | \$88.50                       | \$112.10                      | \$162.10                      | \$209.70                       | \$209.70                       |
| 247 | Harrisburg East          | \$30.60                   | \$45.50                      | \$56.40                       | \$66.20                       | \$90.80                       | \$114.40                      | \$164.50                      | \$214.50                       | \$214.50                       |
| 266 | Lebanon-Lancaster        | \$32.30                   | \$47.80                      | \$59.90                       | \$69.20                       | \$97.80                       | \$121.60                      | \$176.40                      | \$228.60                       | \$228.60                       |
| 286 | Reading                  | \$35.50                   | \$52.70                      | \$64.50                       | \$74.00                       | \$105.00                      | \$133.60                      | \$190.60                      | \$247.80                       | \$247.80                       |
| 298 | Morgantown               | \$36.50                   | \$55.00                      | \$66.80                       | \$78.80                       | \$109.80                      | \$138.20                      | \$197.90                      | \$257.30                       | \$257.30                       |
| 312 | Downingtown              | \$38.40                   | \$57.40                      | \$69.20                       | \$81.10                       | \$114.40                      | \$145.30                      | \$207.30                      | \$269.10                       | \$269.10                       |
| 320 | S.R. 29                  | \$39.90                   | \$60.10                      | \$72.20                       | \$83.80                       | \$118.60                      | \$150.90                      | \$215.40                      | \$280.00                       | \$280.00                       |
| 326 | Valley Forge             | \$40.70                   | \$62.20                      | \$74.00                       | \$85.90                       | \$121.60                      | \$154.90                      | \$221.60                      | \$288.20                       | \$288.20                       |
| 333 | Norristown               | \$42.20                   | \$62.20                      | \$76.50                       | \$90.80                       | \$126.50                      | \$159.60                      | \$228.60                      | \$297.70                       | \$297.70                       |
| 339 | Fort Washington          | \$43.10                   | \$64.50                      | \$78.80                       | \$93.20                       | \$131.10                      | \$164.50                      | \$235.80                      | \$307.30                       | \$307.30                       |
| 343 | Willow Grove             | \$44.50                   | \$64.50                      | \$78.80                       | \$93.20                       | \$131.10                      | \$166.80                      | \$238.10                      | \$311.90                       | \$311.90                       |
| 351 | Bensalem                 | \$45.50                   | \$66.80                      | \$81.10                       | \$97.80                       | \$135.90                      | \$171.40                      | \$247.80                      | \$321.50                       | \$321.50                       |
| 352 | Street Road              | \$45.70                   | \$67.00                      | \$81.40                       | \$98.20                       | \$136.30                      | \$172.40                      | \$248.60                      | \$322.50                       | \$322.50                       |
| 42  | I-95 Levittown / Bristol | \$47.30                   | \$69.20                      | \$83.40                       | \$100.30                      | \$140.60                      | \$176.40                      | \$252.50                      | \$331.00                       | \$331.00                       |
| 43  | Delaware River Bridge    | \$47.30                   | \$69.20                      | \$83.40                       | \$100.30                      | \$140.60                      | \$176.40                      | \$252.50                      | \$331.00                       | \$331.00                       |
| 31  | Lansdale                 | \$43.60                   | \$64.50                      | \$78.80                       | \$93.20                       | \$131.10                      | \$164.50                      | \$238.10                      | \$309.60                       | \$309.60                       |
| 44  | Quakertown               | \$45.50                   | \$66.80                      | \$83.40                       | \$97.80                       | \$135.90                      | \$171.40                      | \$247.80                      | \$321.50                       | \$321.50                       |
| 56  | Lehigh Valley            | \$46.80                   | \$69.20                      | \$85.90                       | \$100.30                      | \$140.60                      | \$176.40                      | \$254.80                      | \$331.00                       | \$331.00                       |
| 74  | Mahoning Valley          | \$49.70                   | \$74.00                      | \$90.80                       | \$107.50                      | \$150.30                      | \$188.20                      | \$269.10                      | \$352.40                       | \$352.40                       |
| 87  | S.R. 903                 | \$50.80                   | \$75.60                      | \$93.50                       | \$109.20                      | \$153.30                      | \$192.80                      | \$276.60                      | \$361.20                       | \$361.20                       |
| 95  | Pocono                   | \$51.60                   | \$76.50                      | \$95.50                       | \$109.80                      | \$154.90                      | \$195.30                      | \$281.10                      | \$366.70                       | \$366.70                       |
| 105 | Wilkes-Barre             | \$53.20                   | \$78.80                      | \$97.80                       | \$114.40                      | \$159.60                      | \$200.20                      | \$288.20                      | \$376.20                       | \$376.20                       |
| 115 | Wyoming Valley           | \$54.40                   | \$81.10                      | \$97.80                       | \$114.40                      | \$162.10                      | \$204.90                      | \$295.30                      | \$383.30                       | \$383.30                       |
| 122 | Keyser Avenue            | See Maps                  |                              |                               |                               |                               |                               |                               |                                |                                |
| 131 | Clarks Summit            | See Maps                  |                              |                               |                               |                               |                               |                               |                                |                                |