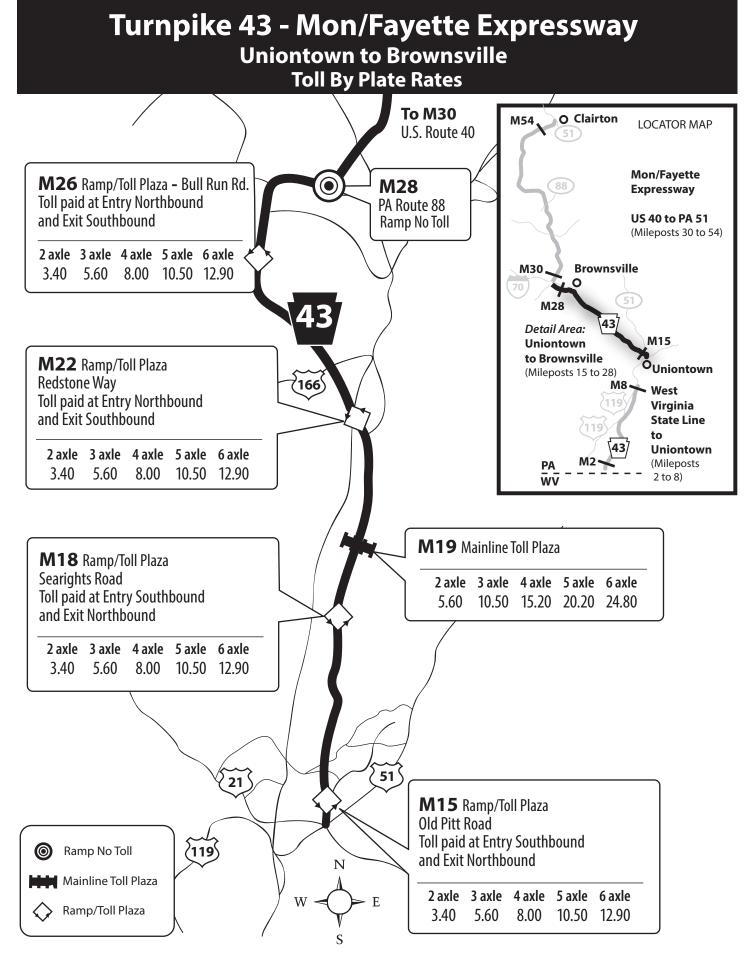

When using the Pennsylvania Turnpike and Turnpike Extensions, your toll may be based on vehicle weight, number of axles, or both. At a few select locations, vehicles are also classified by axle and low/high profile. Please see charts below.