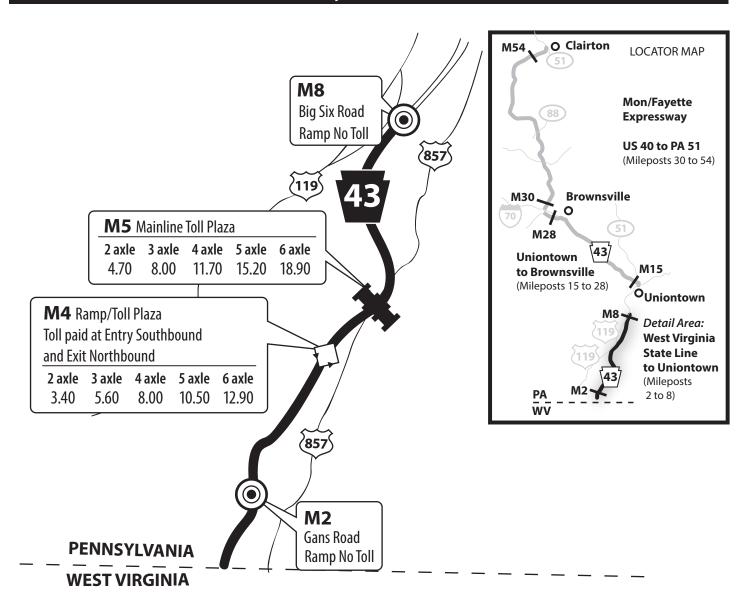

When using the Pennsylvania Turnpike and Turnpike Extensions, your toll may be based on vehicle weight, number of axles, or both. At a few select locations, vehicles are also classified by axle and low/high profile. Please see charts below.