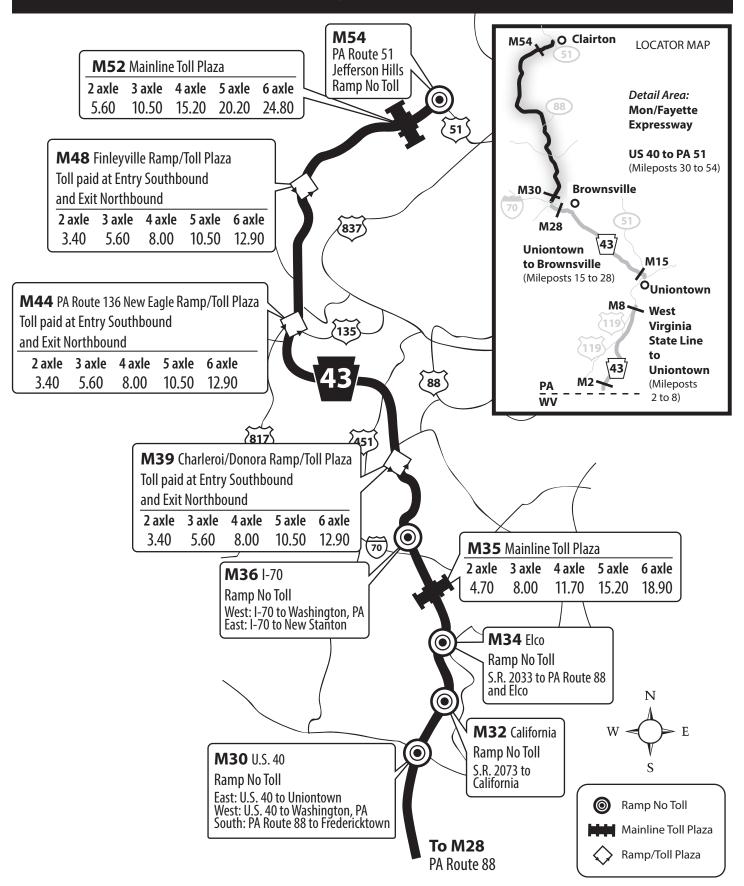

.20 Exit 20 Class 6 Class 7 Class 8 Class 9 PA 168 Moravia 19.10 27.50 34.50 34.50 Ramp/Toll Plaza Toll paid at Entry Eastbound and Exit Westbound 2 axle | 3 or more axles 3.50 10.30 (168 18) Exit 26 I-76 PA Turnpike Ramp No Toll **Exit 29** PA 551 to PA 18 Beaver Falls Ramp/Toll Plaza Toll paid at Entry Westbound and Exit Eastbound 551 2 axle | 3 or more axles East Mainline Toll Plaza 30 3.50 10.30 Class 1 Class 2 Class 3 Class 4 Class 5 3.50 4.70 5.50 5.50 7.90 Ramp No Toll Class 6 Class 7 Class 8 Class 9 **Exit 31** 10.30 14.00 17.70 17.70 Mainline Toll Plaza PA 51 Chippewa

Ramp No Toll

Ramp/Toll Plaza



### **Turnpike 43 - Mon/Fayette Expressway**

PA / WV State Line to Uniontown Toll By Plate Rates







# Turnpike 43 - Mon/Fayette Expressway - US 40 to PA 51 Toll By Plate Rates



# Turnpike 66 Toll Schedule Map Toll By Plate Rates