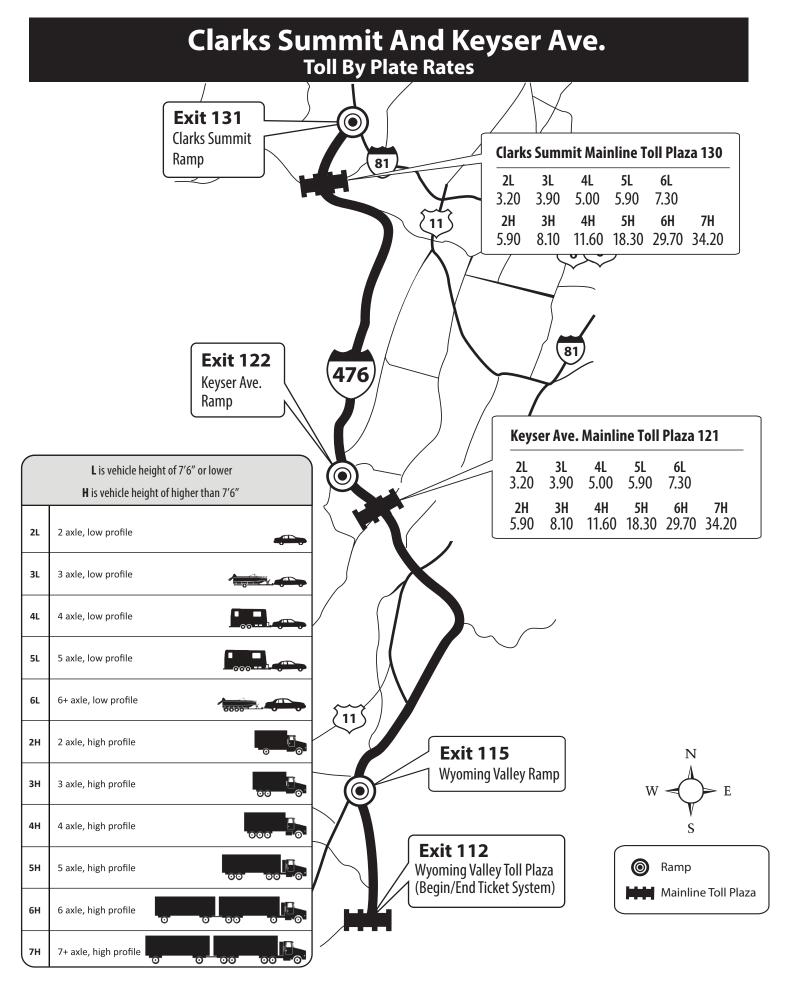

### **SECTION 1: E-ZPass Rates**

| MAINLINE TOLL RATES                  |         | NORTHEASTERN EXTENSION TOLL RA                                      | ATES    |
|--------------------------------------|---------|---------------------------------------------------------------------|---------|
| #2 Gateway Toll Plaza                | Page 5  | #20 Mid-County Toll Plaza                                           | Page 41 |
| #10 New Castle Toll Plaza            | Page 7  | #31 Lansdale Toll Plaza                                             | Page 42 |
| #13 Beaver Valley Toll Plaza         | Page 8  | #44 Quakertown Toll Plaza                                           | Page 43 |
| #28 Cranberry Toll Plaza             | Page 9  | #56 Lehigh Valley Toll Plaza                                        | Page 44 |
| #39 Butler Valley Toll Plaza         | Page 10 | #74 Mahoning Valley Toll Plaza                                      | Page 45 |
| #48 Allegheny Valley Toll Plaza      | Page 11 | #87 S.R. 903 Toll Plaza                                             | Page 46 |
| #57 Pittsburgh Toll Plaza            | Page 12 | #95 Pocono Toll Plaza                                               | Page 47 |
| #67 Irwin Toll Plaza                 | Page 13 | #105 Wilkes-Barre Toll Plaza                                        | Page 48 |
| #75 New Stanton Toll Plaza           | Page 14 | #115 Wyoming Valley Toll Plaza                                      | Page 49 |
| #91 Donegal Toll Plaza               | Page 15 | #122 Keyser Avenue Toll Plaza                                       | Page 52 |
| #110 Somerset Toll Plaza             | Page 16 | #131 Clarks Summit Toll Plaza                                       | Page 52 |
| #146 Bedford Toll Plaza              | Page 17 |                                                                     |         |
| #161 Breezewood Toll Plaza           | Page 18 |                                                                     |         |
| #180 Fort Littleton Toll Plaza       | Page 19 |                                                                     |         |
| #189 Willow Hill Toll Plaza          | Page 20 |                                                                     |         |
| #201 Blue Mountain Toll Plaza        | Page 21 |                                                                     |         |
| #226 Carlisle Toll Plaza             | Page 22 | PA TURNPIKE BARRIER MAPS                                            |         |
| #236 Gettysburg Pike Toll Plaza      | Page 23 | Gateway to Warrendale: Connection with the Ohio Turnpike            | Page 50 |
| #242 Harrisburg West Toll Plaza      | Page 24 | Delaware River Bridge to Neshaminy:                                 | J       |
| #247 Harrisburg East Toll Plaza      | Page 25 | Connection with the New Jersey Turnpike                             | Page 51 |
| #266 Lebanon-Lancaster Toll Plaza    | Page 26 | Clarks Summit and Keyser Avenue                                     | Page 52 |
| #286 Reading Toll Plaza              | Page 27 |                                                                     |         |
| #298 Morgantown Toll Plaza           | Page 28 |                                                                     |         |
| #312 Downingtown Toll Plaza          | Page 29 |                                                                     |         |
| #320 S.R. 29 Toll Plaza              | Page 30 |                                                                     |         |
| #326 Valley Forge Toll Plaza         | Page 31 | DA TUDNDIVE EVTENCION MADO                                          |         |
| #333 Norristown Toll Plaza           | Page 32 | PA TURNPIKE EXTENSION MAPS                                          | D 50    |
| #339 Fort Washington Toll Plaza      | Page 33 | Toll 376 — Beaver Valley Expressway                                 | -       |
| #340 Virginia Drive Toll Plaza       | Page 34 | PA Turnpike 576 — Southern Beltway                                  | Page 54 |
| #343 Willow Grove Toll Plaza         | Page 35 | Turnpike 43 — Mon/Fayette Expressway: PA/WV State Line to Uniontown | Page 55 |
| #351 Bensalem Toll Plaza             | Page 36 | Turnpike 43 — Mon/Fayette Expressway:                               |         |
| #352 Street Road Toll Plaza          | Page 37 | Uniontown to Brownsville                                            | Page 56 |
| #42 Levittown / Bristol Toll Plaza   | Page 38 | Turnpike 43 — Mon/Fayette Expressway: US 40 to PA 51                | Page 57 |
| #43 Delaware River Bridge Toll Plaza | Page 39 | Turnpike 66                                                         | Page 58 |

|    | Axle-Based Vehicle Information                                                             |
|----|--------------------------------------------------------------------------------------------|
|    | <b>L</b> is vehicle height of 7'6" or lower <b>H</b> is vehicle height of higher than 7'6" |
| 2L | 2 axle, low profile                                                                        |
| 3L | 3 axle, low profile                                                                        |
| 4L | 4 axle, low profile                                                                        |
| 5L | 5 axle, low profile                                                                        |
| 6L | 6+ axle, low profile                                                                       |
| 2H | 2 axle, high profile                                                                       |
| 3Н | 3 axle, high profile                                                                       |
| 4H | 4 axle, high profile                                                                       |
| 5H | 5 axle, high profile                                                                       |
| 6Н | 6 axle, high profile                                                                       |
| 7H | 7+ axle, high profile                                                                      |