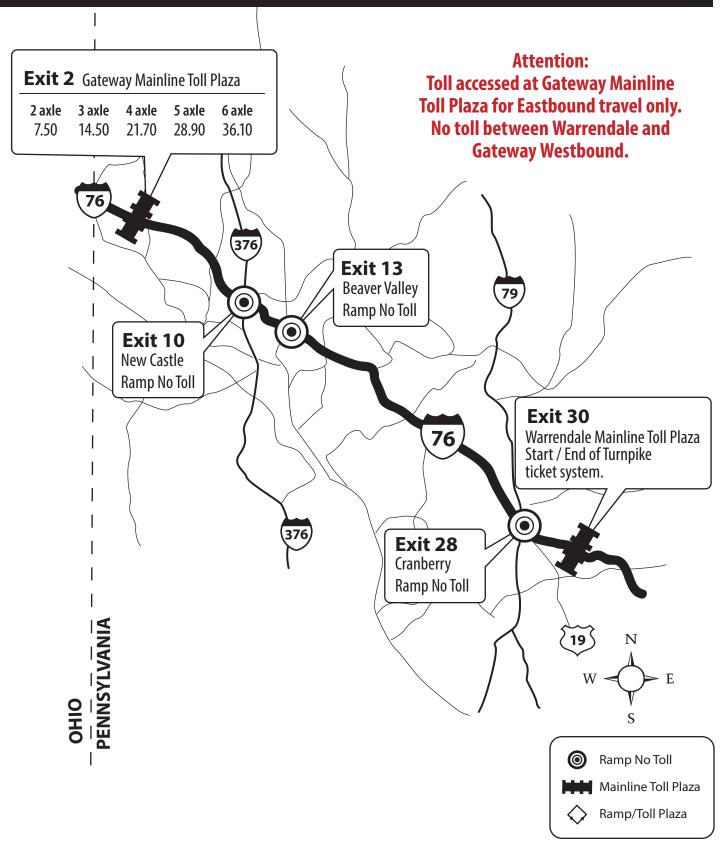

### **Gateway Plaza Toll Point Charge\***

| 2 axle | 3 axle  | 4 axle  | 5 axle  | 6 axle  |
|--------|---------|---------|---------|---------|
| \$7.50 | \$14.50 | \$21.70 | \$28.90 | \$36.10 |

<sup>\*</sup> Per-axle toll accessed at Gateway Plaza for Eastbound travel. See map on the next page for details.

## **Gateway to Warrendale**

Connection with the Ohio Turnpike (One-way toll eastbound only)

**E-ZPass Rates** 

|     | Exit Plaza               | Class 1 Up<br>to 7,000lbs | Class 2<br>7,001 - | Class 3<br>15,001 -<br>19,000 | Class 4<br>19,001 -<br>30,000 | Class 5<br>30,001 - | Class 6<br>45,001 -<br>62,000 | Class 7<br>62,001 -<br>80,000 | Class 8<br>80,001 -<br>100,000 | Class 9<br>100,001 and |
|-----|--------------------------|---------------------------|--------------------|-------------------------------|-------------------------------|---------------------|-------------------------------|-------------------------------|--------------------------------|------------------------|
| 2   | Gateway                  | See Maps                  | 15,000             | 19,000                        | 30,000                        | 45,000              | 02,000                        | 80,000                        | 100,000                        | over                   |
| 13  | Beaver Valley            | See Maps                  |                    |                               |                               |                     |                               |                               |                                |                        |
| 28  | Cranberry                | See Maps                  |                    |                               |                               |                     |                               |                               |                                |                        |
| 39  | Butler Valley            | \$2.90                    | \$3.80             | \$4.50                        | \$5.70                        | \$7.50              | \$9.30                        | \$12.20                       | \$15.80                        | \$15.80                |
| 48  | Allegheny Valley         | \$3.80                    | \$5.70             | \$6.10                        | \$8.00                        | \$10.30             | \$12.80                       | \$18.20                       | \$23.00                        | \$23.00                |
| 57  | Pittsburgh               | \$5.20                    | \$7.00             | \$8.60                        | \$10.30                       | \$14.00             | \$17.00                       | \$23.60                       | \$30.60                        | \$30.60                |
| 67  | Irwin                    | \$7.00                    | \$9.30             | \$11.60                       | \$13.50                       | \$18.80             | \$23.60                       | \$33.10                       | \$42.60                        | \$42.60                |
| 75  | New Stanton              | \$7.50                    | \$11.00            | \$13.50                       | \$15.80                       | \$22.40             | \$27.70                       | \$38.40                       | \$50.30                        | \$50.30                |
| 91  | Donegal                  | \$9.90                    | \$14.50            | \$17.00                       | \$20.50                       | \$28.20             | \$35.50                       | \$50.30                       | \$64.50                        | \$64.50                |
| 110 | Somerset                 | \$12.20                   | \$18.20            | \$22.40                       | \$25.90                       | \$36.50             | \$45.50                       | \$64.50                       | \$83.40                        | \$83.40                |
|     | Bedford                  | \$17.00                   | \$25.40            | \$30.60                       | \$36.50                       | \$50.30             | \$64.50                       | \$90.80                       | \$116.90                       | \$116.90               |
| 161 | Breezewood               | \$17.00                   | \$28.90            | \$35.50                       | \$41.30                       | \$57.40             | \$74.00                       | \$105.00                      | \$135.90                       | \$135.90               |
| 180 | Fort Littleton           | \$21.70                   | \$31.90            | \$38.90                       | \$46.00                       | \$64.50             | \$81.10                       | \$116.90                      | \$150.30                       | \$150.30               |
| 189 | Willow Hill              | \$23.00                   | \$33.80            | \$42.20                       | \$47.80                       | \$69.20             | \$85.90                       | \$124.20                      | \$150.50                       | \$150.50               |
| 201 | Blue Mountain            | \$23.00                   | \$36.50            | \$44.90                       | \$52.70                       | \$74.00             | \$93.20                       | \$133.60                      | \$174.00                       | \$174.00               |
| 226 | Carlisle                 | \$28.20                   | \$41.30            | \$50.30                       | \$59.90                       | \$83.40             | \$105.00                      | \$152.60                      | \$197.90                       | \$197.90               |
| 236 | Gettysburg Pike          | \$29.40                   | \$43.10            | \$50.30                       | \$62.20                       | \$88.50             | \$109.80                      | \$157.30                      | \$204.90                       | \$204.90               |
| 242 | Harrisburg West          | \$30.00                   | \$44.50            | \$55.00                       | \$64.50                       | \$88.50             | \$109.80                      | \$162.10                      | \$204.90                       | \$204.90               |
| 247 | Harrisburg East          | \$30.60                   | \$45.50            | \$56.40                       | \$66.20                       | \$90.80             | \$114.40                      | \$164.50                      | \$209.70                       | \$209.70               |
| 266 | Lebanon-Lancaster        | \$30.00                   | \$47.80            | \$59.90                       | \$69.20                       | \$90.80             | \$114.40                      | \$176.40                      | \$214.50                       | \$214.50               |
| 286 | Reading                  | \$35.50                   | \$52.70            | \$64.50                       | \$74.00                       | \$105.00            | \$121.00                      | \$170.40                      | \$247.80                       | \$228.00               |
|     |                          |                           | · ·                |                               |                               |                     |                               |                               |                                |                        |
| 298 | Morgantown               | \$36.50                   | \$55.00            | \$66.80                       | \$78.80                       | \$109.80            | \$138.20                      | \$197.90                      | \$257.30                       | \$257.30               |
| 312 | Downingtown              | \$38.40                   | \$57.40            | \$69.20                       | \$81.10                       | \$114.40            | \$145.30                      | \$207.30                      | \$269.10                       | \$269.10               |
|     | S.R. 29                  | \$39.90                   | \$60.10            | \$72.20                       | \$83.80                       | \$118.60            | \$150.90                      | \$215.40                      | \$280.00                       | \$280.00               |
| 326 | Valley Forge             | \$40.70                   | \$62.20            | \$74.00                       | \$85.90                       | \$121.60            | \$154.90                      | \$221.60                      | \$288.20                       | \$288.20               |
| 333 | Norristown               | \$42.20                   | \$62.20            | \$76.50                       | \$90.80                       | \$126.50            | \$159.60                      | \$228.60                      | \$297.70                       | \$297.70               |
| 339 | Fort Washington          | \$43.10                   | \$64.50            | \$78.80                       | \$93.20                       | \$131.10            | \$164.50                      | \$235.80                      | \$307.30                       | \$307.30               |
| 343 | Willow Grove             | \$44.50                   | \$64.50            | \$78.80                       | \$93.20                       | \$131.10            | \$166.80                      | \$238.10                      | \$311.90                       | \$311.90               |
| 351 | Bensalem                 | \$45.50                   | \$66.80            | \$81.10                       | \$97.80                       | \$135.90            | \$171.40                      | \$247.80                      | \$321.50                       | \$321.50               |
|     | Street Road              | \$45.70                   | \$67.00            | \$81.40                       | \$98.20                       | \$136.30            | \$172.40                      | \$248.60                      | \$322.50                       | \$322.50               |
| 42  | I-95 Levittown / Bristol | \$47.30                   | \$69.20            | \$83.40                       | \$100.30                      | \$140.60            | \$176.40                      | \$252.50                      | \$331.00                       | \$331.00               |
| 43  | Delaware River Bridge    | \$47.30                   | \$69.20            | \$83.40                       | \$100.30                      | \$140.60            | \$176.40                      | \$252.50                      | \$331.00                       | \$331.00               |
| 31  | Lansdale                 | \$43.60                   | \$64.50            | \$78.80                       | \$93.20                       | \$131.10            | \$164.50                      | \$238.10                      | \$309.60                       | \$309.60               |
| 44  | Quakertown               | \$45.50                   | \$66.80            | \$83.40                       | \$97.80                       | \$135.90            | \$171.40                      | \$247.80                      | \$321.50                       | \$321.50               |
| 56  | Lehigh Valley            | \$46.80                   | \$69.20            | \$85.90                       | \$100.30                      | \$140.60            | \$176.40                      | \$254.80                      | \$331.00                       | \$331.00               |
| 74  | Mahoning Valley          | \$49.70                   | \$74.00            | \$90.80                       | \$107.50                      | \$150.30            | \$188.20                      | \$269.10                      | \$352.40                       | \$352.40               |
| 87  | S.R. 903                 | \$50.80                   | \$75.60            | \$93.50                       | \$109.20                      | \$153.30            | \$192.80                      | \$276.60                      | \$361.20                       | \$361.20               |
| 95  | Pocono                   | \$51.60                   | \$76.50            | \$95.50                       | \$109.80                      | \$154.90            | \$195.30                      | \$281.10                      | \$366.70                       | \$366.70               |
| 105 | Wilkes-Barre             | \$53.20                   | \$78.80            | \$97.80                       | \$114.40                      | \$159.60            | \$200.20                      | \$288.20                      | \$376.20                       | \$376.20               |
|     | Wyoming Valley           | \$54.40                   | \$81.10            | \$97.80                       | \$114.40                      | \$162.10            | \$204.90                      | \$295.30                      | \$383.30                       | \$383.30               |
| 122 | Keyser Avenue            | See Maps                  |                    |                               |                               |                     |                               |                               |                                |                        |
| 131 | Clarks Summit            | See Maps                  |                    |                               |                               |                     |                               |                               |                                |                        |