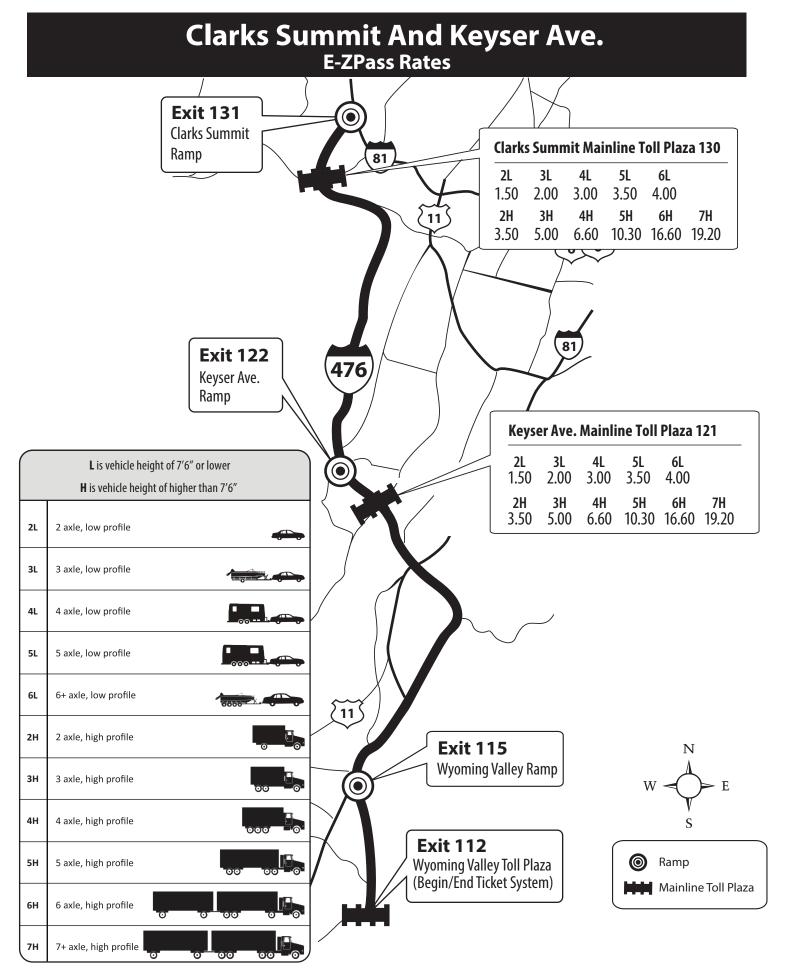

### **SECTION 1: E-ZPass Rates**

| MAINLINE TOLL RATES                  |         | NORTHEASTERN EXTENSION TOLL RA                                      | ATES    |
|--------------------------------------|---------|---------------------------------------------------------------------|---------|
| #2 Gateway Toll Plaza                | Page 5  | #20 Mid-County Toll Plaza                                           | Page 41 |
| #10 New Castle Toll Plaza            | Page 7  | #31 Lansdale Toll Plaza                                             | Page 42 |
| #13 Beaver Valley Toll Plaza         | Page 8  | #44 Quakertown Toll Plaza                                           | Page 43 |
| #28 Cranberry Toll Plaza             | Page 9  | #56 Lehigh Valley Toll Plaza                                        | Page 44 |
| #39 Butler Valley Toll Plaza         | Page 10 | #74 Mahoning Valley Toll Plaza                                      | Page 45 |
| #48 Allegheny Valley Toll Plaza      | Page 11 | #87 S.R. 903 Toll Plaza                                             | Page 46 |
| #57 Pittsburgh Toll Plaza            | Page 12 | #95 Pocono Toll Plaza                                               | Page 47 |
| #67 Irwin Toll Plaza                 | Page 13 | #105 Wilkes-Barre Toll Plaza                                        | Page 48 |
| #75 New Stanton Toll Plaza           | Page 14 | #115 Wyoming Valley Toll Plaza                                      | Page 49 |
| #91 Donegal Toll Plaza               | Page 15 | #122 Keyser Avenue Toll Plaza                                       | Page 52 |
| #110 Somerset Toll Plaza             | Page 16 | #131 Clarks Summit Toll Plaza                                       | Page 52 |
| #146 Bedford Toll Plaza              | Page 17 |                                                                     |         |
| #161 Breezewood Toll Plaza           | Page 18 |                                                                     |         |
| #180 Fort Littleton Toll Plaza       | Page 19 |                                                                     |         |
| #189 Willow Hill Toll Plaza          | Page 20 |                                                                     |         |
| #201 Blue Mountain Toll Plaza        | Page 21 |                                                                     |         |
| #226 Carlisle Toll Plaza             | Page 22 | PA TURNPIKE BARRIER MAPS                                            |         |
| #236 Gettysburg Pike Toll Plaza      | Page 23 | Gateway to Warrendale: Connection with the Ohio Turnpike            | Page 50 |
| #242 Harrisburg West Toll Plaza      | Page 24 | Delaware River Bridge to Neshaminy:                                 | J       |
| #247 Harrisburg East Toll Plaza      | Page 25 | Connection with the New Jersey Turnpike                             | Page 51 |
| #266 Lebanon-Lancaster Toll Plaza    | Page 26 | Clarks Summit and Keyser Avenue                                     | Page 52 |
| #286 Reading Toll Plaza              | Page 27 |                                                                     |         |
| #298 Morgantown Toll Plaza           | Page 28 |                                                                     |         |
| #312 Downingtown Toll Plaza          | Page 29 |                                                                     |         |
| #320 S.R. 29 Toll Plaza              | Page 30 |                                                                     |         |
| #326 Valley Forge Toll Plaza         | Page 31 | DA TUDNDIVE EVTENCION MADO                                          |         |
| #333 Norristown Toll Plaza           | Page 32 | PA TURNPIKE EXTENSION MAPS                                          | D 50    |
| #339 Fort Washington Toll Plaza      | Page 33 | Toll 376 — Beaver Valley Expressway                                 | -       |
| #340 Virginia Drive Toll Plaza       | Page 34 | PA Turnpike 576 — Southern Beltway                                  | Page 54 |
| #343 Willow Grove Toll Plaza         | Page 35 | Turnpike 43 — Mon/Fayette Expressway: PA/WV State Line to Uniontown | Page 55 |
| #351 Bensalem Toll Plaza             | Page 36 | Turnpike 43 — Mon/Fayette Expressway:                               |         |
| #352 Street Road Toll Plaza          | Page 37 | Uniontown to Brownsville                                            | Page 56 |
| #42 Levittown / Bristol Toll Plaza   | Page 38 | Turnpike 43 — Mon/Fayette Expressway: US 40 to PA 51                | Page 57 |
| #43 Delaware River Bridge Toll Plaza | Page 39 | Turnpike 66                                                         | Page 58 |

### Add per-axle toll from table above to weight-class-based toll below.

|     | Exit Plaza               | Class 1 Up<br>to 7,000lbs | Class 2<br>7,001 -<br>15,000 | Class 3<br>15,001 -<br>19,000 | Class 4<br>19,001 -<br>30,000 | Class 5<br>30,001 -<br>45,000 | Class 6<br>45,001 -<br>62,000 | Class 7<br>62,001 -<br>80,000 | Class 8<br>80,001 -<br>100,000 | Class 9<br>100,001 and<br>over |
|-----|--------------------------|---------------------------|------------------------------|-------------------------------|-------------------------------|-------------------------------|-------------------------------|-------------------------------|--------------------------------|--------------------------------|
| 10  | New Castle               | No Additiona              | al Toll                      |                               |                               |                               |                               |                               |                                |                                |
| 13  | Beaver Valley            | No Additiona              | al Toll                      |                               |                               |                               |                               |                               |                                |                                |
| 28  | Cranberry                | No Additiona              | al Toll                      |                               |                               |                               |                               |                               |                                |                                |
| 39  | Butler Valley            | \$2.90                    | \$3.80                       | \$4.50                        | \$5.70                        | \$7.50                        | \$9.30                        | \$12.20                       | \$15.80                        | \$15.80                        |
| 48  | Allegheny Valley         | \$3.80                    | \$5.70                       | \$6.10                        | \$8.00                        | \$10.30                       | \$12.80                       | \$18.20                       | \$23.00                        | \$23.00                        |
| 57  | Pittsburgh               | \$5.20                    | \$7.00                       | \$8.60                        | \$10.30                       | \$14.00                       | \$17.00                       | \$23.60                       | \$30.60                        | \$30.60                        |
| 67  | Irwin                    | \$7.00                    | \$9.30                       | \$11.60                       | \$13.50                       | \$18.80                       | \$23.60                       | \$33.10                       | \$42.60                        | \$42.60                        |
| 75  | New Stanton              | \$7.50                    | \$11.00                      | \$13.50                       | \$15.80                       | \$22.40                       | \$27.70                       | \$38.40                       | \$50.30                        | \$50.30                        |
| 91  | Donegal                  | \$9.90                    | \$14.50                      | \$17.00                       | \$20.50                       | \$28.20                       | \$35.50                       | \$50.30                       | \$64.50                        | \$64.50                        |
| 110 | Somerset                 | \$12.20                   | \$18.20                      | \$22.40                       | \$25.90                       | \$36.50                       | \$45.50                       | \$64.50                       | \$83.40                        | \$83.40                        |
| 146 | Bedford                  | \$17.00                   | \$25.40                      | \$30.60                       | \$36.50                       | \$50.30                       | \$64.50                       | \$90.80                       | \$116.90                       | \$116.90                       |
| 161 | Breezewood               | \$19.40                   | \$28.90                      | \$35.50                       | \$41.30                       | \$57.40                       | \$74.00                       | \$105.00                      | \$135.90                       | \$135.90                       |
| 180 | Fort Littleton           | \$21.70                   | \$31.90                      | \$38.90                       | \$46.00                       | \$64.50                       | \$81.10                       | \$116.90                      | \$150.30                       | \$150.30                       |
| 189 | Willow Hill              | \$23.00                   | \$33.80                      | \$42.20                       | \$47.80                       | \$69.20                       | \$85.90                       | \$124.20                      | \$159.60                       | \$159.60                       |
| 201 | Blue Mountain            | \$24.70                   | \$36.50                      | \$44.90                       | \$52.70                       | \$74.00                       | \$93.20                       | \$133.60                      | \$174.00                       | \$174.00                       |
| 226 | Carlisle                 | \$28.20                   | \$41.30                      | \$50.30                       | \$59.90                       | \$83.40                       | \$105.00                      | \$152.60                      | \$197.90                       | \$197.90                       |
| 236 | Gettysburg Pike          | \$29.40                   | \$43.10                      | \$52.70                       | \$62.20                       | \$88.50                       | \$109.80                      | \$157.30                      | \$204.90                       | \$204.90                       |
| 242 | Harrisburg West          | \$30.00                   | \$44.50                      | \$55.00                       | \$64.50                       | \$88.50                       | \$112.10                      | \$162.10                      | \$209.70                       | \$209.70                       |
| 247 | Harrisburg East          | \$30.60                   | \$45.50                      | \$56.40                       | \$66.20                       | \$90.80                       | \$114.40                      | \$164.50                      | \$214.50                       | \$214.50                       |
| 266 | Lebanon-Lancaster        | \$32.30                   | \$47.80                      | \$59.90                       | \$69.20                       | \$97.80                       | \$121.60                      | \$176.40                      | \$228.60                       | \$228.60                       |
| 286 | Reading                  | \$35.50                   | \$52.70                      | \$64.50                       | \$74.00                       | \$105.00                      | \$133.60                      | \$190.60                      | \$247.80                       | \$247.80                       |
| 298 | Morgantown               | \$36.50                   | \$55.00                      | \$66.80                       | \$78.80                       | \$109.80                      | \$138.20                      | \$197.90                      | \$257.30                       | \$257.30                       |
| 312 | Downingtown              | \$38.40                   | \$57.40                      | \$69.20                       | \$81.10                       | \$114.40                      | \$145.30                      | \$207.30                      | \$269.10                       | \$269.10                       |
| 320 | S.R. 29                  | \$39.90                   | \$60.10                      | \$72.20                       | \$83.80                       | \$118.60                      | \$150.90                      | \$215.40                      | \$280.00                       | \$280.00                       |
| 326 | Valley Forge             | \$40.70                   | \$62.20                      | \$74.00                       | \$85.90                       | \$121.60                      | \$154.90                      | \$221.60                      | \$288.20                       | \$288.20                       |
| 333 | Norristown               | \$42.20                   | \$62.20                      | \$76.50                       | \$90.80                       | \$126.50                      | \$159.60                      | \$228.60                      | \$297.70                       | \$297.70                       |
| 339 | Fort Washington          | \$43.10                   | \$64.50                      | \$78.80                       | \$93.20                       | \$131.10                      | \$164.50                      | \$235.80                      | \$307.30                       | \$307.30                       |
| 343 | Willow Grove             | \$44.50                   | \$64.50                      | \$78.80                       | \$93.20                       | \$131.10                      | \$166.80                      | \$238.10                      | \$311.90                       | \$311.90                       |
| 351 | Bensalem                 | \$45.50                   | \$66.80                      | \$81.10                       | \$97.80                       | \$135.90                      | \$171.40                      | \$247.80                      | \$321.50                       | \$321.50                       |
| 352 | Street Road              | \$45.70                   | \$67.00                      | \$81.40                       | \$98.20                       | \$136.30                      | \$172.40                      | \$248.60                      | \$322.50                       | \$322.50                       |
| 42  | I-95 Levittown / Bristol | \$47.30                   | \$69.20                      | \$83.40                       | \$100.30                      | \$140.60                      | \$176.40                      | \$252.50                      | \$331.00                       | \$331.00                       |
| 43  | Delaware River Bridge    | \$47.30                   | \$69.20                      | \$83.40                       | \$100.30                      | \$140.60                      | \$176.40                      | \$252.50                      | \$331.00                       | \$331.00                       |
| 31  | Lansdale                 | \$43.60                   | \$64.50                      | \$78.80                       | \$93.20                       | \$131.10                      | \$164.50                      | \$238.10                      | \$309.60                       | \$309.60                       |
| 44  | Quakertown               | \$45.50                   | \$66.80                      | \$83.40                       | \$97.80                       | \$135.90                      | \$171.40                      | \$247.80                      | \$321.50                       | \$321.50                       |
| 56  | Lehigh Valley            | \$46.80                   | \$69.20                      | \$85.90                       | \$100.30                      | \$140.60                      | \$176.40                      | \$254.80                      | \$331.00                       | \$331.00                       |
| 74  | Mahoning Valley          | \$49.70                   | \$74.00                      | \$90.80                       | \$107.50                      | \$150.30                      | \$188.20                      | \$269.10                      | \$352.40                       | \$352.40                       |
| 87  | S.R. 903                 | \$50.80                   | \$75.60                      | \$93.50                       | \$109.20                      | \$153.30                      | \$192.80                      | \$276.60                      | \$361.20                       | \$361.20                       |
| 95  | Pocono                   | \$51.60                   | \$76.50                      | \$95.50                       | \$109.80                      | \$154.90                      | \$195.30                      | \$281.10                      | \$366.70                       | \$366.70                       |
| 105 | Wilkes-Barre             | \$53.20                   | \$78.80                      | \$97.80                       | \$114.40                      | \$159.60                      | \$200.20                      | \$288.20                      | \$376.20                       | \$376.20                       |
| 115 | Wyoming Valley           | \$54.40                   | \$81.10                      | \$97.80                       | \$114.40                      | \$162.10                      | \$204.90                      | \$295.30                      | \$383.30                       | \$383.30                       |
| 122 | Keyser Avenue            | See Maps                  |                              |                               |                               |                               |                               |                               |                                |                                |
| 131 | Clarks Summit            | See Maps                  |                              |                               |                               |                               |                               |                               |                                |                                |