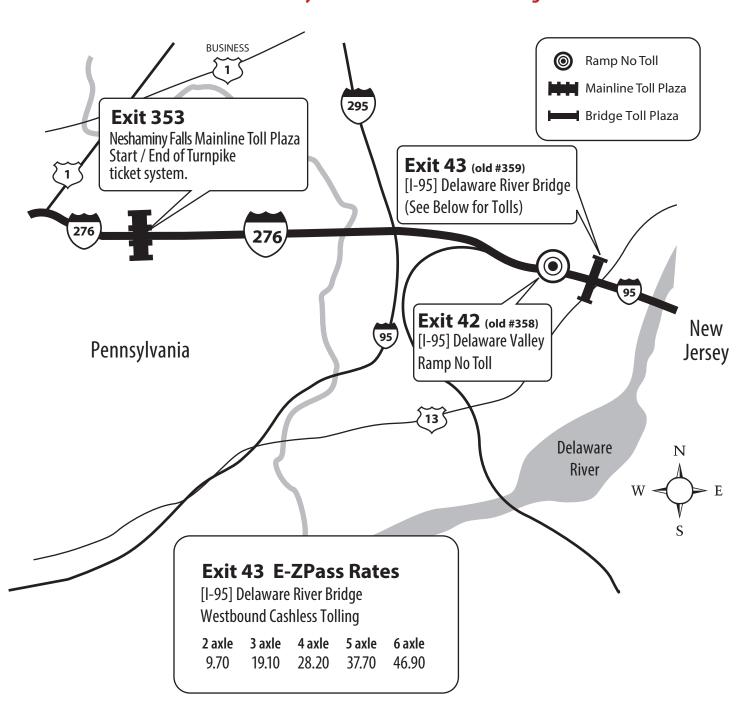

### **SECTION 1: E-ZPass Rates**

| MAINLINE TOLL RATES                  |         | NORTHEASTERN EXTENSION TOLL RA                                      | ATES    |
|--------------------------------------|---------|---------------------------------------------------------------------|---------|
| #2 Gateway Toll Plaza                | Page 5  | #20 Mid-County Toll Plaza                                           | Page 41 |
| #10 New Castle Toll Plaza            | Page 7  | #31 Lansdale Toll Plaza                                             | Page 42 |
| #13 Beaver Valley Toll Plaza         | Page 8  | #44 Quakertown Toll Plaza                                           | Page 43 |
| #28 Cranberry Toll Plaza             | Page 9  | #56 Lehigh Valley Toll Plaza                                        | Page 44 |
| #39 Butler Valley Toll Plaza         | Page 10 | #74 Mahoning Valley Toll Plaza                                      | Page 45 |
| #48 Allegheny Valley Toll Plaza      | Page 11 | #87 S.R. 903 Toll Plaza                                             | Page 46 |
| #57 Pittsburgh Toll Plaza            | Page 12 | #95 Pocono Toll Plaza                                               | Page 47 |
| #67 Irwin Toll Plaza                 | Page 13 | #105 Wilkes-Barre Toll Plaza                                        | Page 48 |
| #75 New Stanton Toll Plaza           | Page 14 | #115 Wyoming Valley Toll Plaza                                      | Page 49 |
| #91 Donegal Toll Plaza               | Page 15 | #122 Keyser Avenue Toll Plaza                                       | Page 52 |
| #110 Somerset Toll Plaza             | Page 16 | #131 Clarks Summit Toll Plaza                                       | Page 52 |
| #146 Bedford Toll Plaza              | Page 17 |                                                                     |         |
| #161 Breezewood Toll Plaza           | Page 18 |                                                                     |         |
| #180 Fort Littleton Toll Plaza       | Page 19 |                                                                     |         |
| #189 Willow Hill Toll Plaza          | Page 20 |                                                                     |         |
| #201 Blue Mountain Toll Plaza        | Page 21 |                                                                     |         |
| #226 Carlisle Toll Plaza             | Page 22 | PA TURNPIKE BARRIER MAPS                                            |         |
| #236 Gettysburg Pike Toll Plaza      | Page 23 | Gateway to Warrendale: Connection with the Ohio Turnpike            | Page 50 |
| #242 Harrisburg West Toll Plaza      | Page 24 | Delaware River Bridge to Neshaminy:                                 | J       |
| #247 Harrisburg East Toll Plaza      | Page 25 | Connection with the New Jersey Turnpike                             | Page 51 |
| #266 Lebanon-Lancaster Toll Plaza    | Page 26 | Clarks Summit and Keyser Avenue                                     | Page 52 |
| #286 Reading Toll Plaza              | Page 27 |                                                                     |         |
| #298 Morgantown Toll Plaza           | Page 28 |                                                                     |         |
| #312 Downingtown Toll Plaza          | Page 29 |                                                                     |         |
| #320 S.R. 29 Toll Plaza              | Page 30 |                                                                     |         |
| #326 Valley Forge Toll Plaza         | Page 31 | DA TUDNDIVE EVTENCION MADO                                          |         |
| #333 Norristown Toll Plaza           | Page 32 | PA TURNPIKE EXTENSION MAPS                                          | D 50    |
| #339 Fort Washington Toll Plaza      | Page 33 | Toll 376 — Beaver Valley Expressway                                 | -       |
| #340 Virginia Drive Toll Plaza       | Page 34 | PA Turnpike 576 — Southern Beltway                                  | Page 54 |
| #343 Willow Grove Toll Plaza         | Page 35 | Turnpike 43 — Mon/Fayette Expressway: PA/WV State Line to Uniontown | Page 55 |
| #351 Bensalem Toll Plaza             | Page 36 | Turnpike 43 — Mon/Fayette Expressway:                               |         |
| #352 Street Road Toll Plaza          | Page 37 | Uniontown to Brownsville                                            | Page 56 |
| #42 Levittown / Bristol Toll Plaza   | Page 38 | Turnpike 43 — Mon/Fayette Expressway: US 40 to PA 51                | Page 57 |
| #43 Delaware River Bridge Toll Plaza | Page 39 | Turnpike 66                                                         | Page 58 |