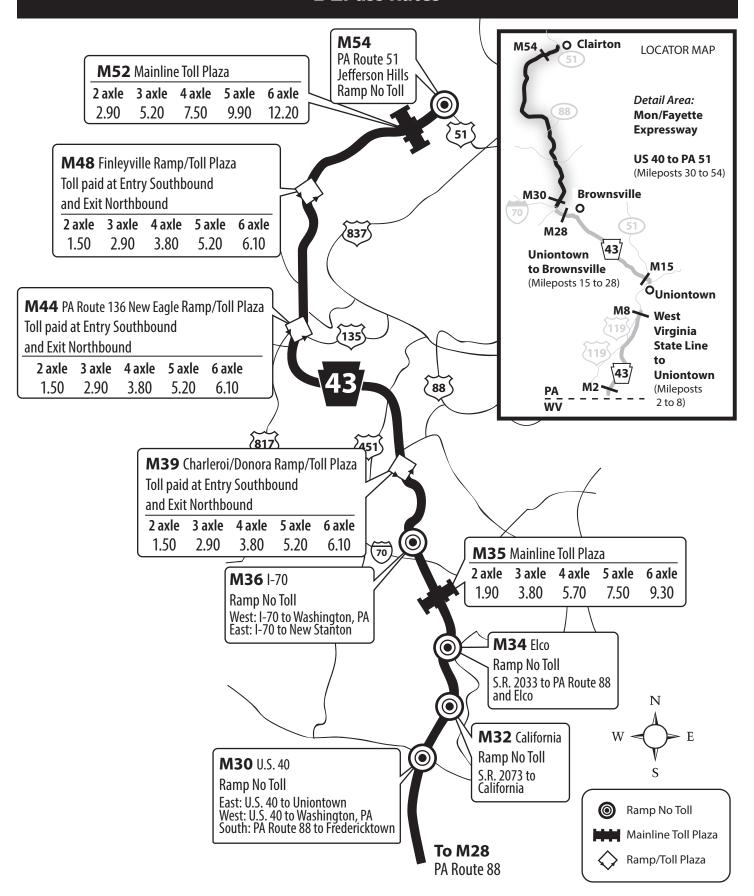

### **SECTION 1: E-ZPass Rates**

| MAINLINE TOLL RATES                  |         | NORTHEASTERN EXTENSION TOLL RA                                      | ATES    |
|--------------------------------------|---------|---------------------------------------------------------------------|---------|
| #2 Gateway Toll Plaza                | Page 5  | #20 Mid-County Toll Plaza                                           | Page 41 |
| #10 New Castle Toll Plaza            | Page 7  | #31 Lansdale Toll Plaza                                             | Page 42 |
| #13 Beaver Valley Toll Plaza         | Page 8  | #44 Quakertown Toll Plaza                                           | Page 43 |
| #28 Cranberry Toll Plaza             | Page 9  | #56 Lehigh Valley Toll Plaza                                        | Page 44 |
| #39 Butler Valley Toll Plaza         | Page 10 | #74 Mahoning Valley Toll Plaza                                      | Page 45 |
| #48 Allegheny Valley Toll Plaza      | Page 11 | #87 S.R. 903 Toll Plaza                                             | Page 46 |
| #57 Pittsburgh Toll Plaza            | Page 12 | #95 Pocono Toll Plaza                                               | Page 47 |
| #67 Irwin Toll Plaza                 | Page 13 | #105 Wilkes-Barre Toll Plaza                                        | Page 48 |
| #75 New Stanton Toll Plaza           | Page 14 | #115 Wyoming Valley Toll Plaza                                      | Page 49 |
| #91 Donegal Toll Plaza               | Page 15 | #122 Keyser Avenue Toll Plaza                                       | Page 52 |
| #110 Somerset Toll Plaza             | Page 16 | #131 Clarks Summit Toll Plaza                                       | Page 52 |
| #146 Bedford Toll Plaza              | Page 17 |                                                                     |         |
| #161 Breezewood Toll Plaza           | Page 18 |                                                                     |         |
| #180 Fort Littleton Toll Plaza       | Page 19 |                                                                     |         |
| #189 Willow Hill Toll Plaza          | Page 20 |                                                                     |         |
| #201 Blue Mountain Toll Plaza        | Page 21 |                                                                     |         |
| #226 Carlisle Toll Plaza             | Page 22 | PA TURNPIKE BARRIER MAPS                                            |         |
| #236 Gettysburg Pike Toll Plaza      | Page 23 | Gateway to Warrendale: Connection with the Ohio Turnpike            | Page 50 |
| #242 Harrisburg West Toll Plaza      | Page 24 | Delaware River Bridge to Neshaminy:                                 | J       |
| #247 Harrisburg East Toll Plaza      | Page 25 | Connection with the New Jersey Turnpike                             | Page 51 |
| #266 Lebanon-Lancaster Toll Plaza    | Page 26 | Clarks Summit and Keyser Avenue                                     | Page 52 |
| #286 Reading Toll Plaza              | Page 27 |                                                                     |         |
| #298 Morgantown Toll Plaza           | Page 28 |                                                                     |         |
| #312 Downingtown Toll Plaza          | Page 29 |                                                                     |         |
| #320 S.R. 29 Toll Plaza              | Page 30 |                                                                     |         |
| #326 Valley Forge Toll Plaza         | Page 31 | DA TUDNDIVE EVTENCION MADO                                          |         |
| #333 Norristown Toll Plaza           | Page 32 | PA TURNPIKE EXTENSION MAPS                                          | D 50    |
| #339 Fort Washington Toll Plaza      | Page 33 | Toll 376 — Beaver Valley Expressway                                 | -       |
| #340 Virginia Drive Toll Plaza       | Page 34 | PA Turnpike 576 — Southern Beltway                                  | Page 54 |
| #343 Willow Grove Toll Plaza         | Page 35 | Turnpike 43 — Mon/Fayette Expressway: PA/WV State Line to Uniontown | Page 55 |
| #351 Bensalem Toll Plaza             | Page 36 | Turnpike 43 — Mon/Fayette Expressway:                               |         |
| #352 Street Road Toll Plaza          | Page 37 | Uniontown to Brownsville                                            | Page 56 |
| #42 Levittown / Bristol Toll Plaza   | Page 38 | Turnpike 43 — Mon/Fayette Expressway: US 40 to PA 51                | Page 57 |
| #43 Delaware River Bridge Toll Plaza | Page 39 | Turnpike 66                                                         | Page 58 |