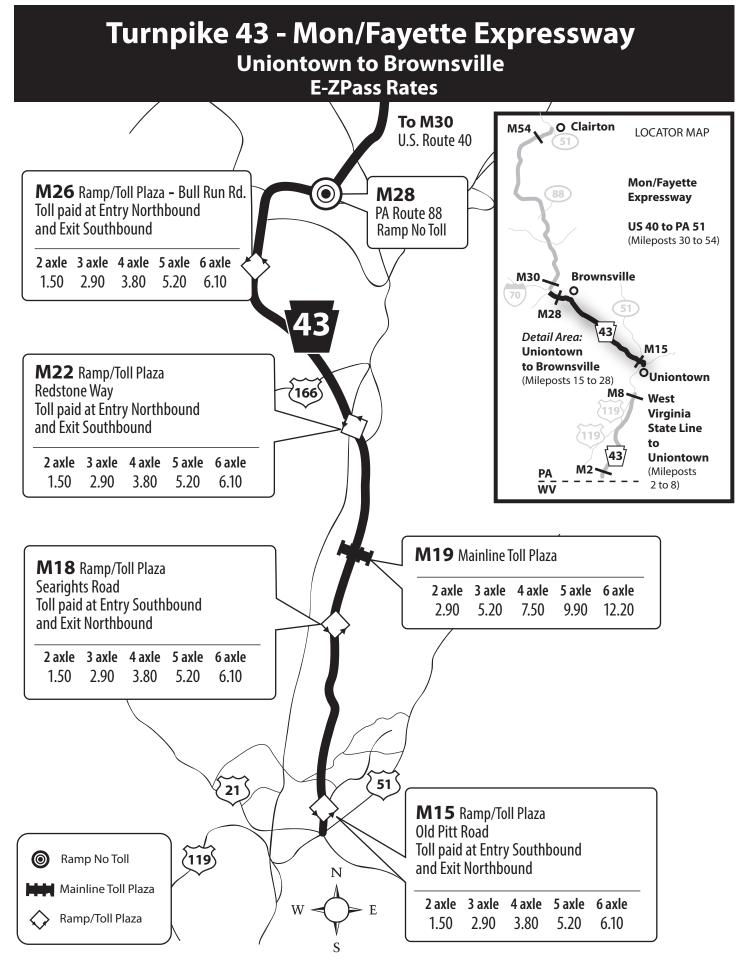

### **SECTION 1: E-ZPass Rates**

| MAINLINE TOLL RATES                  |         | NORTHEASTERN EXTENSION TOLL RA                                      | ATES    |
|--------------------------------------|---------|---------------------------------------------------------------------|---------|
| #2 Gateway Toll Plaza                | Page 5  | #20 Mid-County Toll Plaza                                           | Page 41 |
| #10 New Castle Toll Plaza            | Page 7  | #31 Lansdale Toll Plaza                                             | Page 42 |
| #13 Beaver Valley Toll Plaza         | Page 8  | #44 Quakertown Toll Plaza                                           | Page 43 |
| #28 Cranberry Toll Plaza             | Page 9  | #56 Lehigh Valley Toll Plaza                                        | Page 44 |
| #39 Butler Valley Toll Plaza         | Page 10 | #74 Mahoning Valley Toll Plaza                                      | Page 45 |
| #48 Allegheny Valley Toll Plaza      | Page 11 | #87 S.R. 903 Toll Plaza                                             | Page 46 |
| #57 Pittsburgh Toll Plaza            | Page 12 | #95 Pocono Toll Plaza                                               | Page 47 |
| #67 Irwin Toll Plaza                 | Page 13 | #105 Wilkes-Barre Toll Plaza                                        | Page 48 |
| #75 New Stanton Toll Plaza           | Page 14 | #115 Wyoming Valley Toll Plaza                                      | Page 49 |
| #91 Donegal Toll Plaza               | Page 15 | #122 Keyser Avenue Toll Plaza                                       | Page 52 |
| #110 Somerset Toll Plaza             | Page 16 | #131 Clarks Summit Toll Plaza                                       | Page 52 |
| #146 Bedford Toll Plaza              | Page 17 |                                                                     |         |
| #161 Breezewood Toll Plaza           | Page 18 |                                                                     |         |
| #180 Fort Littleton Toll Plaza       | Page 19 |                                                                     |         |
| #189 Willow Hill Toll Plaza          | Page 20 |                                                                     |         |
| #201 Blue Mountain Toll Plaza        | Page 21 |                                                                     |         |
| #226 Carlisle Toll Plaza             | Page 22 | PA TURNPIKE BARRIER MAPS                                            |         |
| #236 Gettysburg Pike Toll Plaza      | Page 23 | Gateway to Warrendale: Connection with the Ohio Turnpike            | Page 50 |
| #242 Harrisburg West Toll Plaza      | Page 24 | Delaware River Bridge to Neshaminy:                                 | J       |
| #247 Harrisburg East Toll Plaza      | Page 25 | Connection with the New Jersey Turnpike                             | Page 51 |
| #266 Lebanon-Lancaster Toll Plaza    | Page 26 | Clarks Summit and Keyser Avenue                                     | Page 52 |
| #286 Reading Toll Plaza              | Page 27 |                                                                     |         |
| #298 Morgantown Toll Plaza           | Page 28 |                                                                     |         |
| #312 Downingtown Toll Plaza          | Page 29 |                                                                     |         |
| #320 S.R. 29 Toll Plaza              | Page 30 |                                                                     |         |
| #326 Valley Forge Toll Plaza         | Page 31 | DA TUDNDIVE EVTENCION MADO                                          |         |
| #333 Norristown Toll Plaza           | Page 32 | PA TURNPIKE EXTENSION MAPS                                          | D 50    |
| #339 Fort Washington Toll Plaza      | Page 33 | Toll 376 — Beaver Valley Expressway                                 | -       |
| #340 Virginia Drive Toll Plaza       | Page 34 | PA Turnpike 576 — Southern Beltway                                  | Page 54 |
| #343 Willow Grove Toll Plaza         | Page 35 | Turnpike 43 — Mon/Fayette Expressway: PA/WV State Line to Uniontown | Page 55 |
| #351 Bensalem Toll Plaza             | Page 36 | Turnpike 43 — Mon/Fayette Expressway:                               |         |
| #352 Street Road Toll Plaza          | Page 37 | Uniontown to Brownsville                                            | Page 56 |
| #42 Levittown / Bristol Toll Plaza   | Page 38 | Turnpike 43 — Mon/Fayette Expressway: US 40 to PA 51                | Page 57 |
| #43 Delaware River Bridge Toll Plaza | Page 39 | Turnpike 66                                                         | Page 58 |