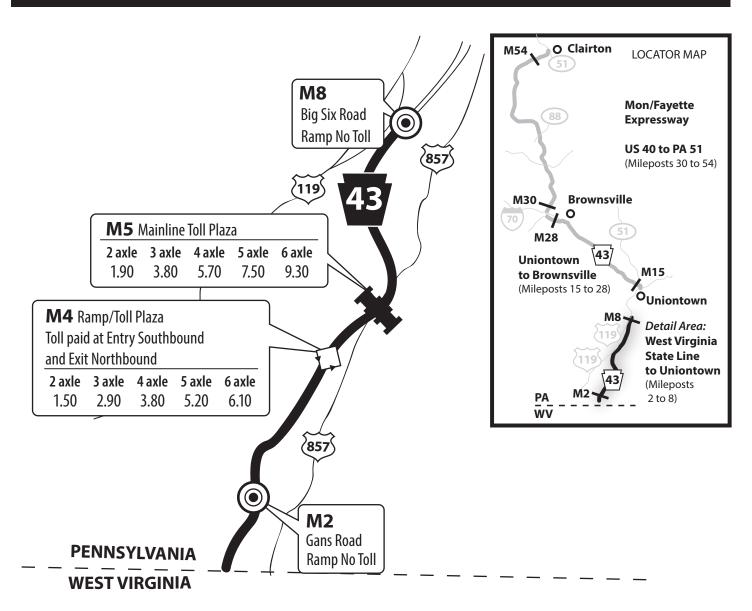

### **SECTION 1: E-ZPass Rates**

| MAINLINE TOLL RATES                  |         | NORTHEASTERN EXTENSION TOLL RA                                      | ATES    |
|--------------------------------------|---------|---------------------------------------------------------------------|---------|
| #2 Gateway Toll Plaza                | Page 5  | #20 Mid-County Toll Plaza                                           | Page 41 |
| #10 New Castle Toll Plaza            | Page 7  | #31 Lansdale Toll Plaza                                             | Page 42 |
| #13 Beaver Valley Toll Plaza         | Page 8  | #44 Quakertown Toll Plaza                                           | Page 43 |
| #28 Cranberry Toll Plaza             | Page 9  | #56 Lehigh Valley Toll Plaza                                        | Page 44 |
| #39 Butler Valley Toll Plaza         | Page 10 | #74 Mahoning Valley Toll Plaza                                      | Page 45 |
| #48 Allegheny Valley Toll Plaza      | Page 11 | #87 S.R. 903 Toll Plaza                                             | Page 46 |
| #57 Pittsburgh Toll Plaza            | Page 12 | #95 Pocono Toll Plaza                                               | Page 47 |
| #67 Irwin Toll Plaza                 | Page 13 | #105 Wilkes-Barre Toll Plaza                                        | Page 48 |
| #75 New Stanton Toll Plaza           | Page 14 | #115 Wyoming Valley Toll Plaza                                      | Page 49 |
| #91 Donegal Toll Plaza               | Page 15 | #122 Keyser Avenue Toll Plaza                                       | Page 52 |
| #110 Somerset Toll Plaza             | Page 16 | #131 Clarks Summit Toll Plaza                                       | Page 52 |
| #146 Bedford Toll Plaza              | Page 17 |                                                                     |         |
| #161 Breezewood Toll Plaza           | Page 18 |                                                                     |         |
| #180 Fort Littleton Toll Plaza       | Page 19 |                                                                     |         |
| #189 Willow Hill Toll Plaza          | Page 20 |                                                                     |         |
| #201 Blue Mountain Toll Plaza        | Page 21 |                                                                     |         |
| #226 Carlisle Toll Plaza             | Page 22 | PA TURNPIKE BARRIER MAPS                                            |         |
| #236 Gettysburg Pike Toll Plaza      | Page 23 | Gateway to Warrendale: Connection with the Ohio Turnpike            | Page 50 |
| #242 Harrisburg West Toll Plaza      | Page 24 | Delaware River Bridge to Neshaminy:                                 | J       |
| #247 Harrisburg East Toll Plaza      | Page 25 | Connection with the New Jersey Turnpike                             | Page 51 |
| #266 Lebanon-Lancaster Toll Plaza    | Page 26 | Clarks Summit and Keyser Avenue                                     | Page 52 |
| #286 Reading Toll Plaza              | Page 27 |                                                                     |         |
| #298 Morgantown Toll Plaza           | Page 28 |                                                                     |         |
| #312 Downingtown Toll Plaza          | Page 29 |                                                                     |         |
| #320 S.R. 29 Toll Plaza              | Page 30 |                                                                     |         |
| #326 Valley Forge Toll Plaza         | Page 31 | DA TUDNDIVE EVTENCION MADO                                          |         |
| #333 Norristown Toll Plaza           | Page 32 | PA TURNPIKE EXTENSION MAPS                                          | D 50    |
| #339 Fort Washington Toll Plaza      | Page 33 | Toll 376 — Beaver Valley Expressway                                 | -       |
| #340 Virginia Drive Toll Plaza       | Page 34 | PA Turnpike 576 — Southern Beltway                                  | Page 54 |
| #343 Willow Grove Toll Plaza         | Page 35 | Turnpike 43 — Mon/Fayette Expressway: PA/WV State Line to Uniontown | Page 55 |
| #351 Bensalem Toll Plaza             | Page 36 | Turnpike 43 — Mon/Fayette Expressway:                               |         |
| #352 Street Road Toll Plaza          | Page 37 | Uniontown to Brownsville                                            | Page 56 |
| #42 Levittown / Bristol Toll Plaza   | Page 38 | Turnpike 43 — Mon/Fayette Expressway: US 40 to PA 51                | Page 57 |
| #43 Delaware River Bridge Toll Plaza | Page 39 | Turnpike 66                                                         | Page 58 |