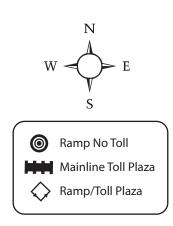

### **SECTION 1: E-ZPass Rates**

| MAINLINE TOLL RATES                  |         | NORTHEASTERN EXTENSION TOLL RA                                      | ATES    |
|--------------------------------------|---------|---------------------------------------------------------------------|---------|
| #2 Gateway Toll Plaza                | Page 5  | #20 Mid-County Toll Plaza                                           | Page 41 |
| #10 New Castle Toll Plaza            | Page 7  | #31 Lansdale Toll Plaza                                             | Page 42 |
| #13 Beaver Valley Toll Plaza         | Page 8  | #44 Quakertown Toll Plaza                                           | Page 43 |
| #28 Cranberry Toll Plaza             | Page 9  | #56 Lehigh Valley Toll Plaza                                        | Page 44 |
| #39 Butler Valley Toll Plaza         | Page 10 | #74 Mahoning Valley Toll Plaza                                      | Page 45 |
| #48 Allegheny Valley Toll Plaza      | Page 11 | #87 S.R. 903 Toll Plaza                                             | Page 46 |
| #57 Pittsburgh Toll Plaza            | Page 12 | #95 Pocono Toll Plaza                                               | Page 47 |
| #67 Irwin Toll Plaza                 | Page 13 | #105 Wilkes-Barre Toll Plaza                                        | Page 48 |
| #75 New Stanton Toll Plaza           | Page 14 | #115 Wyoming Valley Toll Plaza                                      | Page 49 |
| #91 Donegal Toll Plaza               | Page 15 | #122 Keyser Avenue Toll Plaza                                       | Page 52 |
| #110 Somerset Toll Plaza             | Page 16 | #131 Clarks Summit Toll Plaza                                       | Page 52 |
| #146 Bedford Toll Plaza              | Page 17 |                                                                     |         |
| #161 Breezewood Toll Plaza           | Page 18 |                                                                     |         |
| #180 Fort Littleton Toll Plaza       | Page 19 |                                                                     |         |
| #189 Willow Hill Toll Plaza          | Page 20 |                                                                     |         |
| #201 Blue Mountain Toll Plaza        | Page 21 |                                                                     |         |
| #226 Carlisle Toll Plaza             | Page 22 | PA TURNPIKE BARRIER MAPS                                            |         |
| #236 Gettysburg Pike Toll Plaza      | Page 23 | Gateway to Warrendale: Connection with the Ohio Turnpike            | Page 50 |
| #242 Harrisburg West Toll Plaza      | Page 24 | Delaware River Bridge to Neshaminy:                                 | J       |
| #247 Harrisburg East Toll Plaza      | Page 25 | Connection with the New Jersey Turnpike                             | Page 51 |
| #266 Lebanon-Lancaster Toll Plaza    | Page 26 | Clarks Summit and Keyser Avenue                                     | Page 52 |
| #286 Reading Toll Plaza              | Page 27 |                                                                     |         |
| #298 Morgantown Toll Plaza           | Page 28 |                                                                     |         |
| #312 Downingtown Toll Plaza          | Page 29 |                                                                     |         |
| #320 S.R. 29 Toll Plaza              | Page 30 |                                                                     |         |
| #326 Valley Forge Toll Plaza         | Page 31 | DA TUDNDIVE EVTENCION MADO                                          |         |
| #333 Norristown Toll Plaza           | Page 32 | PA TURNPIKE EXTENSION MAPS                                          | D 50    |
| #339 Fort Washington Toll Plaza      | Page 33 | Toll 376 — Beaver Valley Expressway                                 | -       |
| #340 Virginia Drive Toll Plaza       | Page 34 | PA Turnpike 576 — Southern Beltway                                  | Page 54 |
| #343 Willow Grove Toll Plaza         | Page 35 | Turnpike 43 — Mon/Fayette Expressway: PA/WV State Line to Uniontown | Page 55 |
| #351 Bensalem Toll Plaza             | Page 36 | Turnpike 43 — Mon/Fayette Expressway:                               |         |
| #352 Street Road Toll Plaza          | Page 37 | Uniontown to Brownsville                                            | Page 56 |
| #42 Levittown / Bristol Toll Plaza   | Page 38 | Turnpike 43 — Mon/Fayette Expressway: US 40 to PA 51                | Page 57 |
| #43 Delaware River Bridge Toll Plaza | Page 39 | Turnpike 66                                                         | Page 58 |