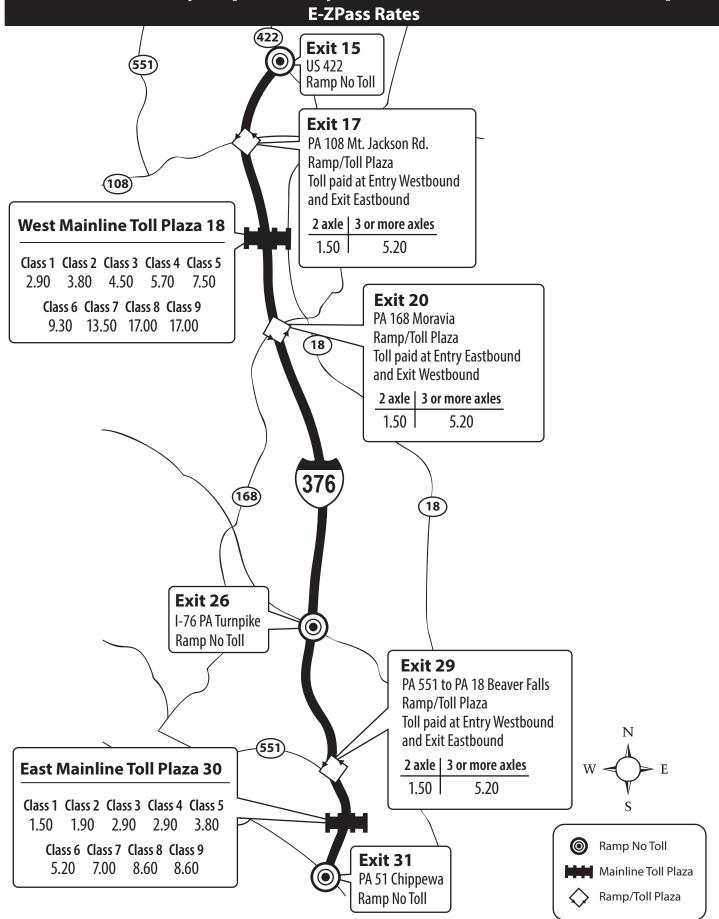

### **SECTION 1: E-ZPass Rates**

| MAINLINE TOLL RATES                  |         | NORTHEASTERN EXTENSION TOLL RA                                      | ATES    |
|--------------------------------------|---------|---------------------------------------------------------------------|---------|
| #2 Gateway Toll Plaza                | Page 5  | #20 Mid-County Toll Plaza                                           | Page 41 |
| #10 New Castle Toll Plaza            | Page 7  | #31 Lansdale Toll Plaza                                             | Page 42 |
| #13 Beaver Valley Toll Plaza         | Page 8  | #44 Quakertown Toll Plaza                                           | Page 43 |
| #28 Cranberry Toll Plaza             | Page 9  | #56 Lehigh Valley Toll Plaza                                        | Page 44 |
| #39 Butler Valley Toll Plaza         | Page 10 | #74 Mahoning Valley Toll Plaza                                      | Page 45 |
| #48 Allegheny Valley Toll Plaza      | Page 11 | #87 S.R. 903 Toll Plaza                                             | Page 46 |
| #57 Pittsburgh Toll Plaza            | Page 12 | #95 Pocono Toll Plaza                                               | Page 47 |
| #67 Irwin Toll Plaza                 | Page 13 | #105 Wilkes-Barre Toll Plaza                                        | Page 48 |
| #75 New Stanton Toll Plaza           | Page 14 | #115 Wyoming Valley Toll Plaza                                      | Page 49 |
| #91 Donegal Toll Plaza               | Page 15 | #122 Keyser Avenue Toll Plaza                                       | Page 52 |
| #110 Somerset Toll Plaza             | Page 16 | #131 Clarks Summit Toll Plaza                                       | Page 52 |
| #146 Bedford Toll Plaza              | Page 17 |                                                                     |         |
| #161 Breezewood Toll Plaza           | Page 18 |                                                                     |         |
| #180 Fort Littleton Toll Plaza       | Page 19 |                                                                     |         |
| #189 Willow Hill Toll Plaza          | Page 20 |                                                                     |         |
| #201 Blue Mountain Toll Plaza        | Page 21 |                                                                     |         |
| #226 Carlisle Toll Plaza             | Page 22 | PA TURNPIKE BARRIER MAPS                                            |         |
| #236 Gettysburg Pike Toll Plaza      | Page 23 | Gateway to Warrendale: Connection with the Ohio Turnpike            | Page 50 |
| #242 Harrisburg West Toll Plaza      | Page 24 | Delaware River Bridge to Neshaminy:                                 | J       |
| #247 Harrisburg East Toll Plaza      | Page 25 | Connection with the New Jersey Turnpike                             | Page 51 |
| #266 Lebanon-Lancaster Toll Plaza    | Page 26 | Clarks Summit and Keyser Avenue                                     | Page 52 |
| #286 Reading Toll Plaza              | Page 27 |                                                                     |         |
| #298 Morgantown Toll Plaza           | Page 28 |                                                                     |         |
| #312 Downingtown Toll Plaza          | Page 29 |                                                                     |         |
| #320 S.R. 29 Toll Plaza              | Page 30 |                                                                     |         |
| #326 Valley Forge Toll Plaza         | Page 31 | DA TUDNDIVE EVTENCION MADO                                          |         |
| #333 Norristown Toll Plaza           | Page 32 | PA TURNPIKE EXTENSION MAPS                                          | D 50    |
| #339 Fort Washington Toll Plaza      | Page 33 | Toll 376 — Beaver Valley Expressway                                 | -       |
| #340 Virginia Drive Toll Plaza       | Page 34 | PA Turnpike 576 — Southern Beltway                                  | Page 54 |
| #343 Willow Grove Toll Plaza         | Page 35 | Turnpike 43 — Mon/Fayette Expressway: PA/WV State Line to Uniontown | Page 55 |
| #351 Bensalem Toll Plaza             | Page 36 | Turnpike 43 — Mon/Fayette Expressway:                               |         |
| #352 Street Road Toll Plaza          | Page 37 | Uniontown to Brownsville                                            | Page 56 |
| #42 Levittown / Bristol Toll Plaza   | Page 38 | Turnpike 43 — Mon/Fayette Expressway: US 40 to PA 51                | Page 57 |
| #43 Delaware River Bridge Toll Plaza | Page 39 | Turnpike 66                                                         | Page 58 |