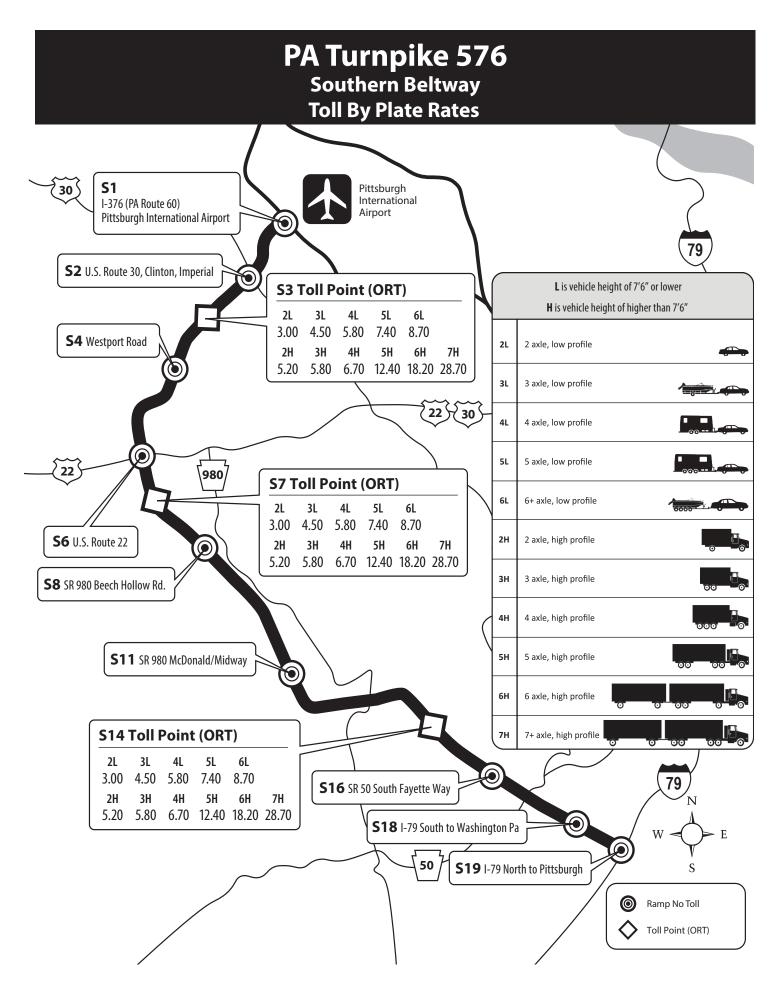

When using the Pennsylvania Turnpike and Turnpike Extensions, your toll may be based on vehicle weight, number of axles, or both. At a few select locations, vehicles are also classified by axle and low/high profile. Please see charts below.

|    | Axle-Based Vehicle Information                                                             |
|----|--------------------------------------------------------------------------------------------|
|    | <b>L</b> is vehicle height of 7'6" or lower <b>H</b> is vehicle height of higher than 7'6" |
| 2L | 2 axle, low profile                                                                        |
| 3L | 3 axle, low profile                                                                        |
| 4L | 4 axle, low profile                                                                        |
| 5L | 5 axle, low profile                                                                        |
| 6L | 6+ axle, low profile                                                                       |
| 2H | 2 axle, high profile                                                                       |
| 3Н | 3 axle, high profile                                                                       |
| 4H | 4 axle, high profile                                                                       |
| 5H | 5 axle, high profile                                                                       |
| 6Н | 6 axle, high profile                                                                       |
| 7H | 7+ axle, high profile                                                                      |