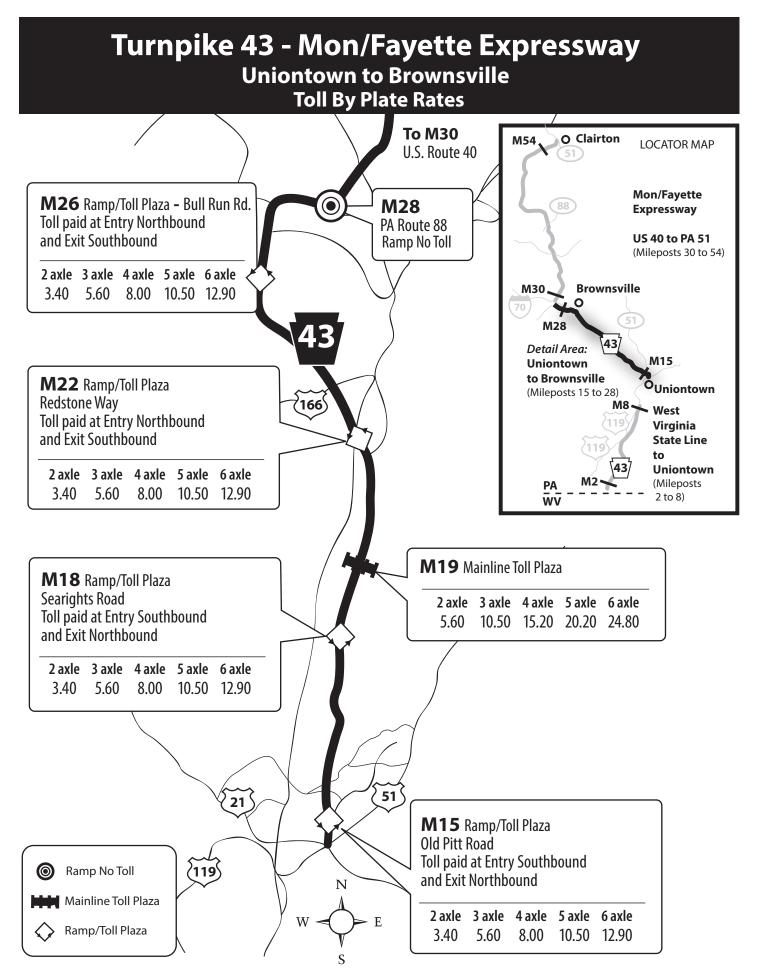

## **PA TURNPIKE EXTENSION MAPS**

| Toll 376 — Beaver Valley Expressway                                    | Page 110 |
|------------------------------------------------------------------------|----------|
| PA Turnpike 576 — Southern Beltway                                     | Page 111 |
| Turnpike 43 — Mon/Fayette Expressway:<br>PA/WV State Line to Uniontown | Page 112 |
| Turnpike 43 — Mon/Fayette Expressway:<br>Uniontown to Brownsville      | Page 113 |
| Turnpike 43 — Mon/Fayette Expressway:<br>US 40 to PA 51                | Page 114 |
| Turnpike 66                                                            | Page 115 |