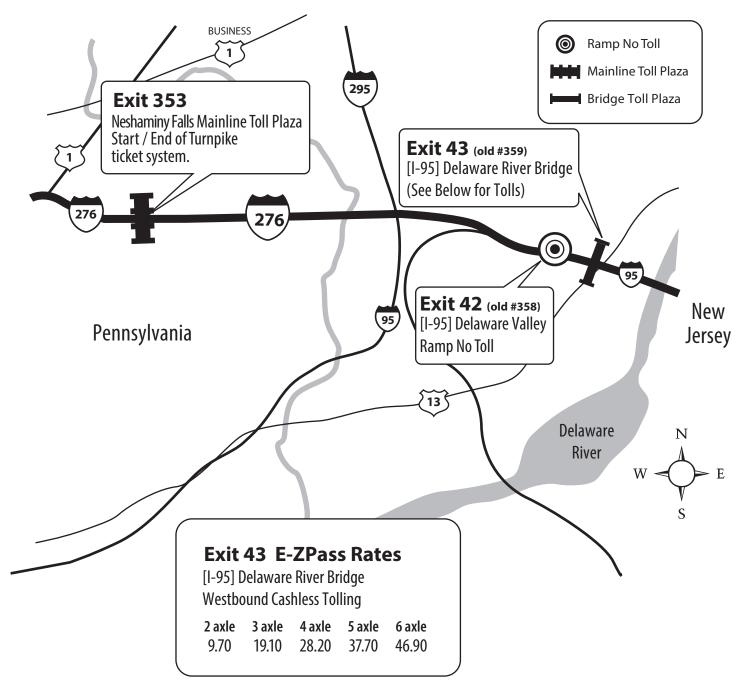

|
| 131 | Clarks Summit            | See Maps                  |                              |                               |                               |                               |                               |                               |                                |                                |
|     |                          | occ maps                  |                              |                               |                               |                               |                               |                               |                                |                                |

## Delaware River Bridge to Neshaminy Falls Connection with the New Jersey Turnpike (One-way toll westbound only) Toll By Plate Rates







### Toll By Plate Toll Schedule: I-476 #20 Mid-County Toll Plaza

|     | Exit Plaza               | Class 1 Up<br>to 7,000lbs | Class 2<br>7,001 -<br>15,000 | Class 3<br>15,001 -<br>19,000 | Class 4<br>19,001 -<br>30,000 | Class 5<br>30,001 -<br>45,000 | Class 6<br>45,001 -<br>62,000 | Class 7<br>62,001 -<br>80,000 | Class 8<br>80,001 -<br>100,000 | Class 9<br>100,001 and<br>over |
|-----|--------------------------|---------------------------|------------------------------|-------------------------------|-------------------------------|-------------------------------|-------------------------------|-------------------------------|--------------------------------|--------------------------------|
| 339 | Fort Washington          | \$4.70                    | \$4.70