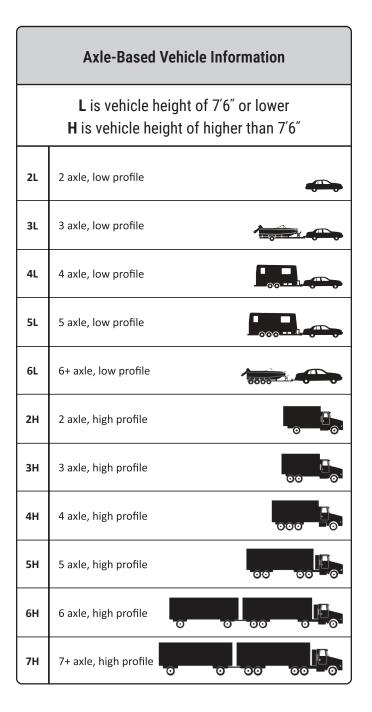

When using the Pennsylvania Turnpike and Turnpike Extensions, your toll may be based on vehicle weight, number of axles, or both. At a few select locations, vehicles are also classified by axle and low/high profile. Please see charts below.