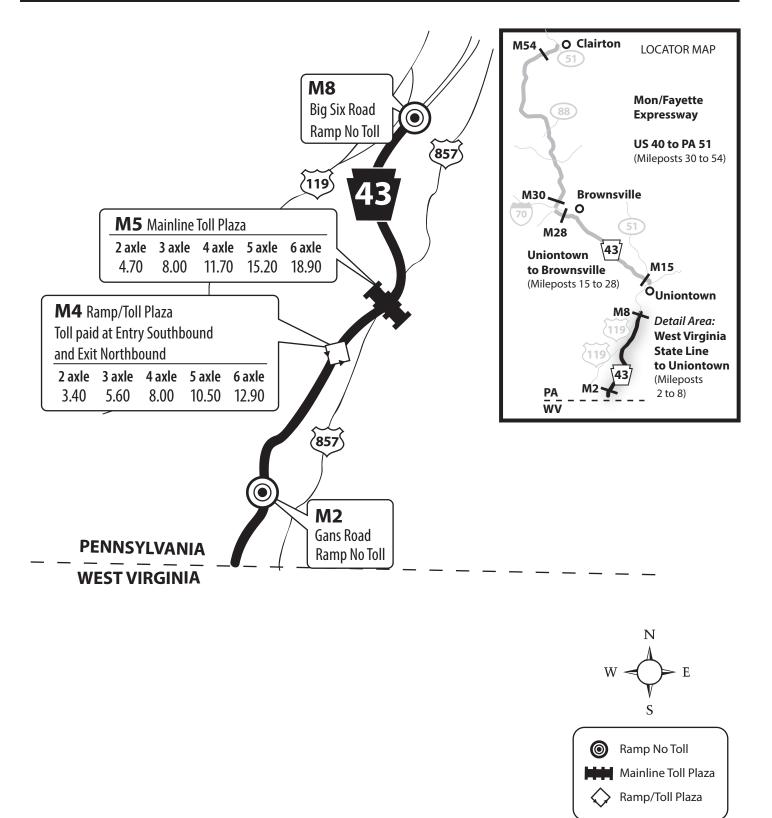

## **PA TURNPIKE EXTENSION MAPS**

| Toll 376 — Beaver Valley Expressway                                    | Page 110 |
|------------------------------------------------------------------------|----------|
| PA Turnpike 576 — Southern Beltway                                     | Page 111 |
| Turnpike 43 — Mon/Fayette Expressway:<br>PA/WV State Line to Uniontown | Page 112 |
| Turnpike 43 — Mon/Fayette Expressway:<br>Uniontown to Brownsville      | Page 113 |
| Turnpike 43 — Mon/Fayette Expressway:<br>US 40 to PA 51                | Page 114 |
| Turnpike 66                                                            | Page 115 |