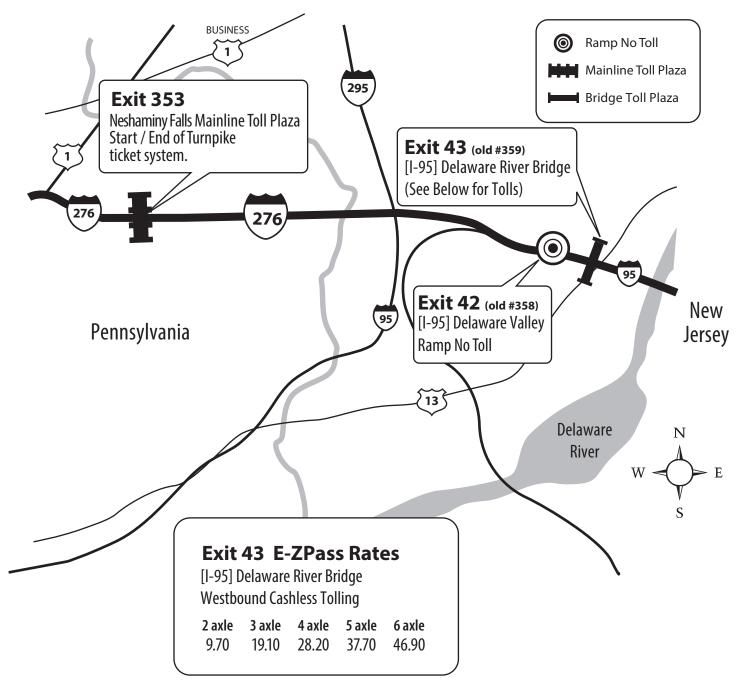

#### **PA TURNPIKE BARRIER MAPS**

| Gateway to Warrendale:<br>Connection with the Ohio Turnpike                    | . Page 107 |
|--------------------------------------------------------------------------------|------------|
| Delaware River Bridge to Neshaminy:<br>Connection with the New Jersey Turnpike | . Page 108 |
| Clarks Summit and Keyser Avenue                                                | . Page 109 |

#### Add per-axle toll from table above to weight-class-based toll below.

|     | Exit Plaza               | Class 1 Up<br>to 7,000lbs | Class 2<br>7,001 -<br>15,000 | Class 3<br>15,001 -<br>19,000 | Class 4<br>19,001 -<br>30,000 | Class 5<br>30,001 -<br>45,000 | Class 6<br>45,001 -<br>62,000 | Class 7<br>62,001 -<br>80,000 | Class 8<br>80,001 -<br>100,000 | Class 9<br>100,001 and<br>over |
|-----|--------------------------|---------------------------|------------------------------|-------------------------------|-------------------------------|-------------------------------|-------------------------------|-------------------------------|--------------------------------|--------------------------------|
| 10  | New Castle               | No Additiona              | al Toll                      |                               |                               |                               |                               |                               |                                |                                |
| 13  | Beaver Valley            | No Additiona              | al Toll                      |                               |                               |                               |                               |                               |                                |                                |
| 28  | Cranberry                | No Additiona              | al Toll                      |                               |                               |                               |                               |                               |                                |                                |
| 39  | Butler Valley            | \$5.60                    | \$8.00                       | \$9.40                        | \$11.70                       | \$15.20                       | \$18.90                       | \$24.80                       | \$32.10                        | \$32.10                        |
| 48  | Allegheny Valley         | \$8.00                    | \$11.70                      | \$12.90                       | \$16.70                       | \$21.60                       | \$26.20                       | \$37.00                       | \$46.80                        | \$46.80                        |
| 57  | Pittsburgh               | \$10.50                   | \$14.00                      | \$17.90                       | \$21.60                       | \$28.50                       | \$34.50                       | \$47.80                       | \$62.00                        | \$62.00                        |
| 67  | Irwin                    | \$14.00                   | \$18.90                      | \$23.70                       | \$27.50                       | \$37.80                       | \$47.80                       | \$67.00                       | \$86.40                        | \$86.40                        |
| 75  | New Stanton              | \$15.20                   | \$22.60                      | \$27.50                       | \$32.10                       | \$45.20                       | \$56.10                       | \$77.60                       | \$101.70                       | \$101.70                       |
| 91  | Donegal                  | \$20.20                   | \$29.80                      | \$34.50                       | \$41.70                       | \$57.40                       | \$71.30                       | \$101.70                      | \$130.70                       | \$130.70                       |
| 110 | Somerset                 | \$24.80                   | \$37.00                      | \$45.20                       | \$52.40                       | \$74.40                       | \$92.00                       | \$130.70                      | \$169.00                       | \$169.00                       |
| 146 | Bedford                  | \$34.50                   | \$51.50                      | \$62.00                       | \$74.40                       | \$101.70                      | \$130.70                      | \$183.00                      | \$235.90                       | \$235.90                       |
| 161 | Breezewood               | \$39.10                   | \$58.40                      | \$71.30                       | \$83.60                       | \$115.90                      | \$149.70                      | \$211.90                      | \$274.40                       | \$274.40                       |
| 180 | Fort Littleton           | \$44.00                   | \$64.60                      | \$79.20                       | \$93.50                       | \$130.70                      | \$164.30                      | \$235.90                      | \$303.30                       | \$303.30                       |
| 189 | Willow Hill              | \$44.50                   | \$64.60                      | \$80.50                       | \$91.50                       | \$132.20                      | \$164.30                      | \$236.30                      | \$304.50                       | \$304.50                       |
| 201 | Blue Mountain            | \$50.10                   | \$74.40                      | \$91.00                       | \$106.40                      | \$149.70                      | \$188.20                      | \$269.60                      | \$351.10                       | \$351.10                       |
| 226 | Carlisle                 | \$57.40                   | \$83.60                      | \$101.70                      | \$120.90                      | \$169.00                      | \$211.90                      | \$307.80                      | \$399.00                       | \$399.00                       |
| 236 | Gettysburg Pike          | \$59.60                   | \$87.40                      | \$106.40                      | \$125.40                      | \$178.50                      | \$221.70                      | \$317.50                      | \$413.50                       | \$413.50                       |
| 242 | Harrisburg West          | \$61.30                   | \$89.70                      | \$111.50                      | \$130.70                      | \$178.50                      | \$226.30                      | \$326.90                      | \$423.10                       | \$423.10                       |
| 247 | Harrisburg East          | \$62.00                   | \$92.00                      | \$114.30                      | \$133.90                      | \$183.00                      | \$231.00                      | \$331.80                      | \$432.50                       | \$432.50                       |
| 266 | Lebanon-Lancaster        | \$65.70                   | \$96.80                      | \$120.90                      | \$140.10                      | \$197.60                      | \$246.00                      | \$356.00                      | \$461.60                       | \$461.60                       |
| 286 | Reading                  | \$71.30                   | \$106.40                     | \$130.70                      | \$149.70                      | \$211.90                      | \$269.60                      | \$384.80                      | \$499.60                       | \$499.60                       |
| 298 | Morgantown               | \$74.40                   | \$111.50                     | \$135.10                      | \$159.10                      | \$221.70                      | \$279.10                      | \$399.00                      | \$519.30                       | \$519.30                       |
| 312 | Downingtown              | \$77.60                   | \$115.90                     | \$140.10                      | \$164.30                      | \$231.00                      | \$293.60                      | \$418.60                      | \$543.10                       | \$543.10                       |
| 320 | S.R. 29                  | \$80.50                   | \$121.30                     | \$145.80                      | \$169.40                      | \$239.70                      | \$304.70                      | \$434.70                      | \$564.90                       | \$564.90                       |
| 326 | Valley Forge             | \$82.60                   | \$125.40                     | \$149.70                      | \$173.60                      | \$246.00                      | \$312.80                      | \$446.90                      | \$581.20                       | \$581.20                       |
| 333 | Norristown               | \$84.90                   | \$125.40                     | \$154.20                      | \$183.00                      | \$255.40                      | \$322.50                      | \$461.60                      | \$600.50                       | \$600.50                       |
| 339 | Fort Washington          | \$87.40                   | \$130.70                     | \$159.10                      | \$188.20                      | \$265.10                      | \$331.80                      | \$475.90                      | \$620.00                       | \$620.00                       |
| 343 | Willow Grove             | \$89.70                   | \$130.70                     | \$159.10                      | \$188.20                      | \$265.10                      | \$337.00                      | \$480.50                      | \$629.80                       | \$629.80                       |
| 351 | Bensalem                 | \$92.00                   | \$135.10                     | \$164.30                      | \$197.60                      | \$274.40                      | \$346.40                      | \$499.60                      | \$648.90                       | \$648.90                       |
| 352 | Street Road              | \$92.70                   | \$135.90                     | \$164.80                      | \$198.50                      | \$275.60                      | \$347.90                      | \$502.30                      | \$651.90                       | \$651.90                       |
| 42  | I-95 Levittown / Bristol | \$95.50                   | \$140.10                     | \$169.00                      | \$202.70                      | \$284.00                      | \$356.00                      | \$509.30                      | \$667.70                       | \$667.70                       |
| 43  | Delaware River Bridge    | \$95.50                   | \$140.10                     | \$169.00                      | \$202.70                      | \$284.00                      | \$356.00                      | \$509.30                      | \$667.70                       | \$667.70                       |
| 31  | Lansdale                 | \$88.90                   | \$130.70                     | \$159.10                      | \$188.20                      | \$265.10                      | \$331.80                      | \$480.50                      | \$624.70                       | \$624.70                       |
| 44  | Quakertown               | \$92.00                   | \$135.10                     | \$169.00                      | \$197.60                      | \$274.40                      | \$346.40                      | \$499.60                      | \$648.90                       | \$648.90                       |
| 56  | Lehigh Valley            | \$94.40                   | \$140.10                     | \$173.60                      | \$202.70                      | \$284.00                      | \$356.00                      | \$514.40                      | \$667.70                       | \$667.70                       |
| 74  | Mahoning Valley          | \$100.40                  | \$149.70                     | \$183.00                      | \$216.80                      | \$303.30                      | \$379.80                      | \$543.10                      | \$711.20                       | \$711.20                       |
| 87  | S.R. 903                 | \$102.80                  | \$152.80                     | \$188.80                      | \$220.80                      | \$309.80                      | \$389.40                      | \$557.70                      | \$729.20                       | \$729.20                       |
| 95  | Pocono                   | \$104.50                  | \$154.20                     | \$192.70                      | \$221.70                      | \$312.80                      | \$394.40                      | \$567.00                      | \$739.90                       | \$739.90                       |
| 105 | Wilkes-Barre             | \$107.80                  | \$159.10                     | \$197.60                      | \$231.00                      | \$322.50                      | \$404.00                      | \$581.20                      | \$759.10                       | \$759.10                       |
| 115 | Wyoming Valley           | \$109.80                  | \$164.30                     | \$197.60                      | \$231.00                      | \$326.90                      | \$413.50                      | \$596.10                      | \$773.30                       | \$773.30                       |
| 122 | Keyser Avenue            | See Maps                  |                              |                               |                               |                               |                               |                               |                                |                                |
| 131 | Clarks Summit            | See Maps                  |                              |                               |                               |                               |                               |                               |                                |                                |