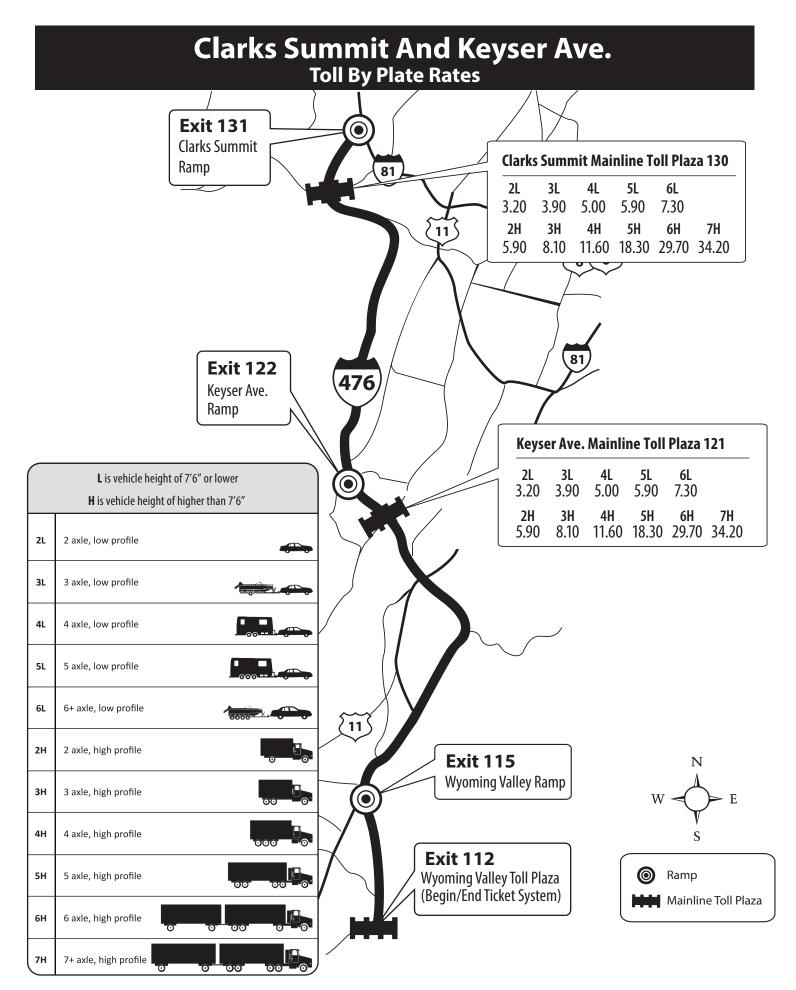

#### **PA TURNPIKE BARRIER MAPS**

| Gateway to Warrendale:<br>Connection with the Ohio Turnpike                    | . Page 107 |
|--------------------------------------------------------------------------------|------------|
| Delaware River Bridge to Neshaminy:<br>Connection with the New Jersey Turnpike | . Page 108 |
| Clarks Summit and Keyser Avenue                                                | . Page 109 |

#### Add per-axle toll from table above to weight-class-based toll below.

|     | Exit Plaza               | Class 1 Up<br>to 7,000lbs | Class 2<br>7,001 -<br>15,000 | Class 3<br>15,001 -<br>19,000 | Class 4<br>19,001 -<br>30,000 | Class 5<br>30,001 -<br>45,000 | Class 6<br>45,001 -<br>62,000 | Class 7<br>62,001 -<br>80,000 | Class 8<br>80,001 -<br>100,000 | Class 9<br>100,001 and<br>over |
|-----|--------------------------|---------------------------|------------------------------|-------------------------------|-------------------------------|-------------------------------|-------------------------------|-------------------------------|--------------------------------|--------------------------------|
| 10  | New Castle               | No Additiona              | al Toll                      |                               |                               |                               |                               |                               |                                |                                |
| 13  | Beaver Valley            | No Additiona              | al Toll                      |                               |                               |                               |                               |                               |                                |                                |
| 28  | Cranberry                | No Additiona              | al Toll                      |                               |                               |                               |                               |                               |                                |                                |
| 39  | Butler Valley            | \$5.60                    | \$8.00                       | \$9.40                        | \$11.70                       | \$15.20                       | \$18.90                       | \$24.80                       | \$32.10                        | \$32.10                        |
| 48  | Allegheny Valley         | \$8.00                    | \$11.70                      | \$12.90                       | \$16.70                       | \$21.60                       | \$26.20                       | \$37.00                       | \$46.80                        | \$46.80                        |
| 57  | Pittsburgh               | \$10.50                   | \$14.00                      | \$17.90                       | \$21.60                       | \$28.50                       | \$34.50                       | \$47.80                       | \$62.00                        | \$62.00                        |
| 67  | Irwin                    | \$14.00                   | \$18.90                      | \$23.70                       | \$27.50                       | \$37.80                       | \$47.80                       | \$67.00                       | \$86.40                        | \$86.40                        |
| 75  | New Stanton              | \$15.20                   | \$22.60                      | \$27.50                       | \$32.10                       | \$45.20                       | \$56.10                       | \$77.60                       | \$101.70                       | \$101.70                       |
| 91  | Donegal                  | \$20.20                   | \$29.80                      | \$34.50                       | \$41.70                       | \$57.40                       | \$71.30                       | \$101.70                      | \$130.70                       | \$130.70                       |
| 110 | Somerset                 | \$24.80                   | \$37.00                      | \$45.20                       | \$52.40                       | \$74.40                       | \$92.00                       | \$130.70                      | \$169.00                       | \$169.00                       |
| 146 | Bedford                  | \$34.50                   | \$51.50                      | \$62.00                       | \$74.40                       | \$101.70                      | \$130.70                      | \$183.00                      | \$235.90                       | \$235.90                       |
| 161 | Breezewood               | \$39.10                   | \$58.40                      | \$71.30                       | \$83.60                       | \$115.90                      | \$149.70                      | \$211.90                      | \$274.40                       | \$274.40                       |
| 180 | Fort Littleton           | \$44.00                   | \$64.60                      | \$79.20                       | \$93.50                       | \$130.70                      | \$164.30                      | \$235.90                      | \$303.30                       | \$303.30                       |
| 189 | Willow Hill              | \$44.50                   | \$64.60                      | \$80.50                       | \$91.50                       | \$132.20                      | \$164.30                      | \$236.30                      | \$304.50                       | \$304.50                       |
| 201 | Blue Mountain            | \$50.10                   | \$74.40                      | \$91.00                       | \$106.40                      | \$149.70                      | \$188.20                      | \$269.60                      | \$351.10                       | \$351.10                       |
| 226 | Carlisle                 | \$57.40                   | \$83.60                      | \$101.70                      | \$120.90                      | \$169.00                      | \$211.90                      | \$307.80                      | \$399.00                       | \$399.00                       |
| 236 | Gettysburg Pike          | \$59.60                   | \$87.40                      | \$106.40                      | \$125.40                      | \$178.50                      | \$221.70                      | \$317.50                      | \$413.50                       | \$413.50                       |
| 242 | Harrisburg West          | \$61.30                   | \$89.70                      | \$111.50                      | \$130.70                      | \$178.50                      | \$226.30                      | \$326.90                      | \$423.10                       | \$423.10                       |
| 247 | Harrisburg East          | \$62.00                   | \$92.00                      | \$114.30                      | \$133.90                      | \$183.00                      | \$231.00                      | \$331.80                      | \$432.50                       | \$432.50                       |
| 266 | Lebanon-Lancaster        | \$65.70                   | \$96.80                      | \$120.90                      | \$140.10                      | \$197.60                      | \$246.00                      | \$356.00                      | \$461.60                       | \$461.60                       |
| 286 | Reading                  | \$71.30                   | \$106.40                     | \$130.70                      | \$149.70                      | \$211.90                      | \$269.60                      | \$384.80                      | \$499.60                       | \$499.60                       |
| 298 | Morgantown               | \$74.40                   | \$111.50                     | \$135.10                      | \$159.10                      | \$221.70                      | \$279.10                      | \$399.00                      | \$519.30                       | \$519.30                       |
| 312 | Downingtown              | \$77.60                   | \$115.90                     | \$140.10                      | \$164.30                      | \$231.00                      | \$293.60                      | \$418.60                      | \$543.10                       | \$543.10                       |
| 320 | S.R. 29                  | \$80.50                   | \$121.30                     | \$145.80                      | \$169.40                      | \$239.70                      | \$304.70                      | \$434.70                      | \$564.90                       | \$564.90                       |
| 326 | Valley Forge             | \$82.60                   | \$125.40                     | \$149.70                      | \$173.60                      | \$246.00                      | \$312.80                      | \$446.90                      | \$581.20                       | \$581.20                       |
| 333 | Norristown               | \$84.90                   | \$125.40                     | \$154.20                      | \$183.00                      | \$255.40                      | \$322.50                      | \$461.60                      | \$600.50                       | \$600.50                       |
| 339 | Fort Washington          | \$87.40                   | \$130.70                     | \$159.10                      | \$188.20                      | \$265.10                      | \$331.80                      | \$475.90                      | \$620.00                       | \$620.00                       |
| 343 | Willow Grove             | \$89.70                   | \$130.70                     | \$159.10                      | \$188.20                      | \$265.10                      | \$337.00                      | \$480.50                      | \$629.80                       | \$629.80                       |
| 351 | Bensalem                 | \$92.00                   | \$135.10                     | \$164.30                      | \$197.60                      | \$274.40                      | \$346.40                      | \$499.60                      | \$648.90                       | \$648.90                       |
| 352 | Street Road              | \$92.70                   | \$135.90                     | \$164.80                      | \$198.50                      | \$275.60                      | \$347.90                      | \$502.30                      | \$651.90                       | \$651.90                       |
| 42  | I-95 Levittown / Bristol | \$95.50                   | \$140.10                     | \$169.00                      | \$202.70                      | \$284.00                      | \$356.00                      | \$509.30                      | \$667.70                       | \$667.70                       |
| 43  | Delaware River Bridge    | \$95.50                   | \$140.10                     | \$169.00                      | \$202.70                      | \$284.00                      | \$356.00                      | \$509.30                      | \$667.70                       | \$667.70                       |
| 31  | Lansdale                 | \$88.90                   | \$130.70                     | \$159.10                      | \$188.20                      | \$265.10                      | \$331.80                      | \$480.50                      | \$624.70                       | \$624.70                       |
| 44  | Quakertown               | \$92.00                   | \$135.10                     | \$169.00                      | \$197.60                      | \$274.40                      | \$346.40                      | \$499.60                      | \$648.90                       | \$648.90                       |
| 56  | Lehigh Valley            | \$94.40                   | \$140.10                     | \$173.60                      | \$202.70                      | \$284.00                      | \$356.00                      | \$514.40                      | \$667.70                       | \$667.70                       |
| 74  | Mahoning Valley          | \$100.40                  | \$149.70                     | \$183.00                      | \$216.80                      | \$303.30                      | \$379.80                      | \$543.10                      | \$711.20                       | \$711.20                       |
| 87  | S.R. 903                 | \$102.80                  | \$152.80                     | \$188.80                      | \$220.80                      | \$309.80                      | \$389.40                      | \$557.70                      | \$729.20                       | \$729.20                       |
| 95  | Pocono                   | \$104.50                  | \$154.20                     | \$192.70                      | \$221.70                      | \$312.80                      | \$394.40                      | \$567.00                      | \$739.90                       | \$739.90                       |
| 105 | Wilkes-Barre             | \$107.80                  | \$159.10                     | \$197.60                      | \$231.00                      | \$322.50                      | \$404.00                      | \$581.20                      | \$759.10                       | \$759.10                       |
| 115 | Wyoming Valley           | \$109.80                  | \$164.30                     | \$197.60                      | \$231.00                      | \$326.90                      | \$413.50                      | \$596.10                      | \$773.30                       | \$773.30                       |
| 122 | Keyser Avenue            | See Maps                  |                              |                               |                               |                               |                               |                               |                                |                                |
| 131 | Clarks Summit            | See Maps                  |                              |                               |                               |                               |                               |                               |                                |                                |