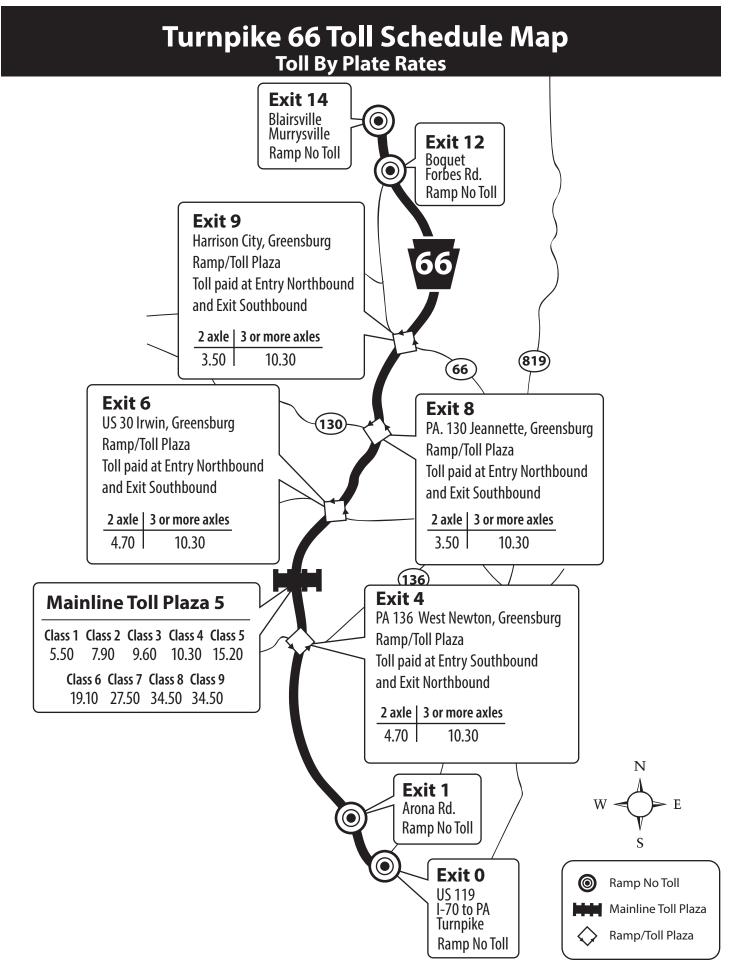

## **PA TURNPIKE EXTENSION MAPS**

| Toll 376 — Beaver Valley Expressway                                    | Page 110 |
|------------------------------------------------------------------------|----------|
| PA Turnpike 576 — Southern Beltway                                     | Page 111 |
| Turnpike 43 — Mon/Fayette Expressway:<br>PA/WV State Line to Uniontown | Page 112 |
| Turnpike 43 — Mon/Fayette Expressway:<br>Uniontown to Brownsville      | Page 113 |
| Turnpike 43 — Mon/Fayette Expressway:<br>US 40 to PA 51                | Page 114 |
| Turnpike 66                                                            | Page 115 |