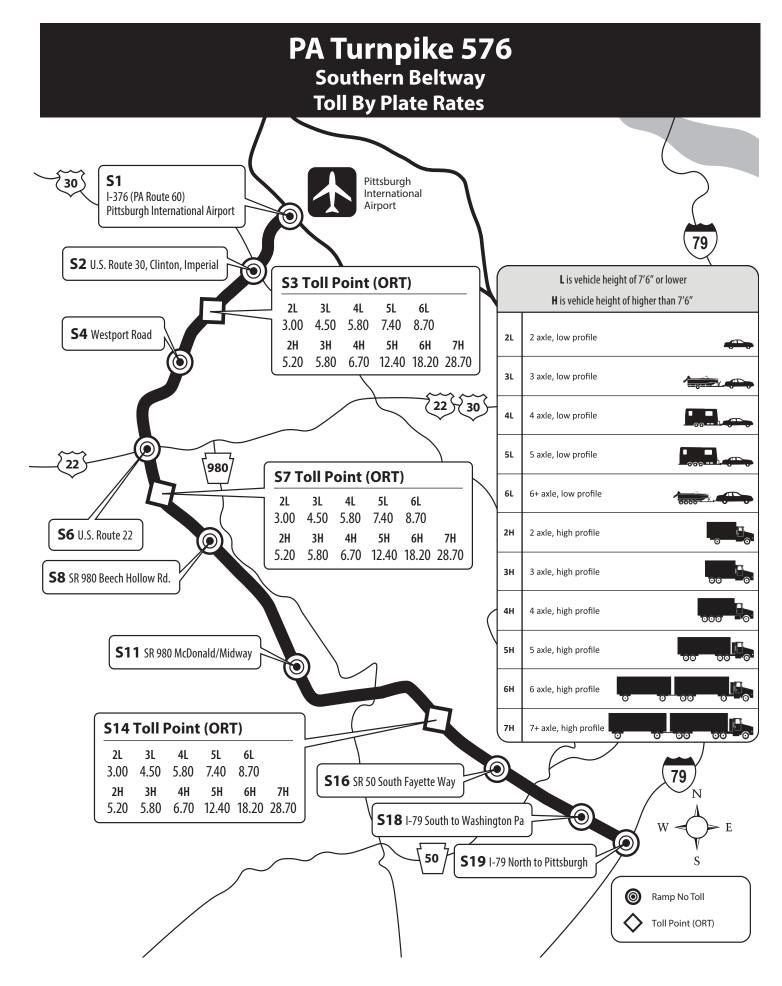

## **PA TURNPIKE EXTENSION MAPS**

| Toll 376 — Beaver Valley Expressway                                    | Page 110 |
|------------------------------------------------------------------------|----------|
| PA Turnpike 576 — Southern Beltway                                     | Page 111 |
| Turnpike 43 — Mon/Fayette Expressway:<br>PA/WV State Line to Uniontown | Page 112 |
| Turnpike 43 — Mon/Fayette Expressway:<br>Uniontown to Brownsville      | Page 113 |
| Turnpike 43 — Mon/Fayette Expressway:<br>US 40 to PA 51                | Page 114 |
| Turnpike 66                                                            | Page 115 |