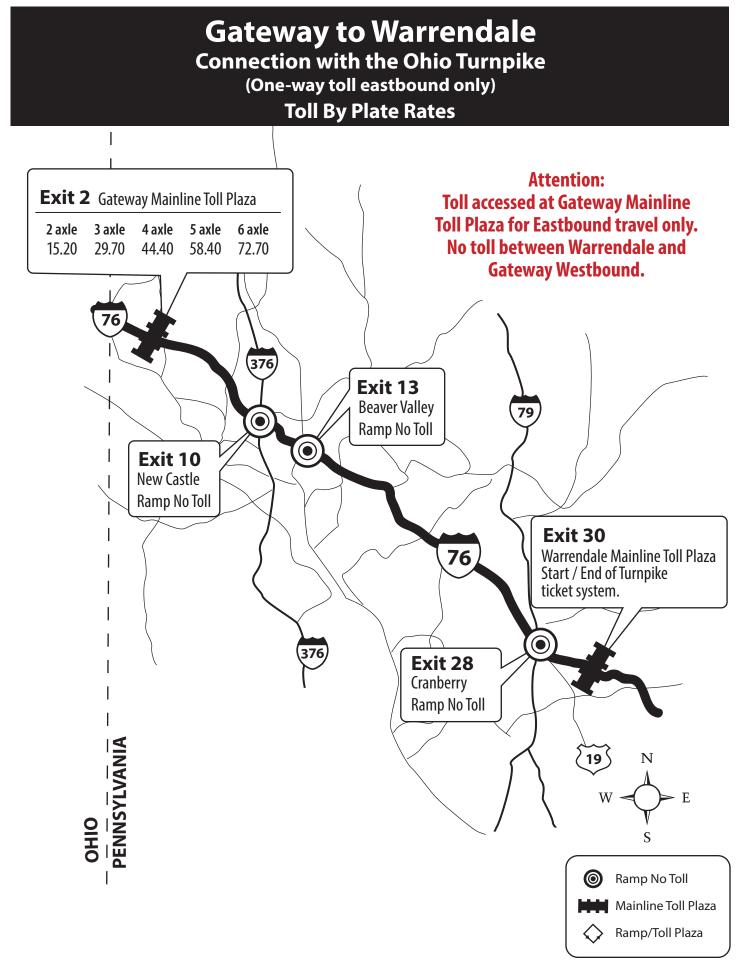

#### Toll By Plate Toll Schedule: I-76 #2 Gateway Toll Plaza

#### Gateway Plaza Toll Point Charge\*

| 2 axle  | 3 axle  | 4 axle  | 5 axle  | 6 axle  |
|---------|---------|---------|---------|---------|
| \$15.20 | \$29.70 | \$44.40 | \$58.40 | \$72.70 |

\* Per-axle toll accessed at Gateway Plaza for Eastbound travel. See map on next page for details.

#### Add per-axle toll from table above to weight-class-based toll below.

|     | Exit Plaza               | Class 1 Up<br>to 7,000lbs | Class 2<br>7,001 -<br>15,000 | Class 3<br>15,001 -<br>19,000 | Class 4<br>19,001 -<br>30,000 | Class 5<br>30,001 -<br>45,000 | Class 6<br>45,001 -<br>62,000 | Class 7<br>62,001 -<br>80,000 | Class 8<br>80,001 -<br>100,000 | Class 9<br>100,001 and<br>over |
|-----|--------------------------|---------------------------|------------------------------|-------------------------------|-------------------------------|-------------------------------|-------------------------------|-------------------------------|--------------------------------|--------------------------------|
| 10  | New Castle               | No Additiona              | al Toll                      |                               |                               |                               |                               |                               |                                |                                |
| 13  | Beaver Valley            | No Additiona              | al Toll                      |                               |                               |                               |                               |                               |                                |                                |
| 28  | Cranberry                | No Additiona              | al Toll                      |                               |                               |                               |                               |                               |                                |                                |
| 39  | Butler Valley            | \$5.60                    | \$8.00                       | \$9.40                        | \$11.70                       | \$15.20                       | \$18.90                       | \$24.80                       | \$32.10                        | \$32.10                        |
| 48  | Allegheny Valley         | \$8.00                    | \$11.70                      | \$12.90                       | \$16.70                       | \$21.60                       | \$26.20                       | \$37.00                       | \$46.80                        | \$46.80                        |
| 57  | Pittsburgh               | \$10.50                   | \$14.00                      | \$17.90                       | \$21.60                       | \$28.50                       | \$34.50                       | \$47.80                       | \$62.00                        | \$62.00                        |
| 67  | Irwin                    | \$14.00                   | \$18.90                      | \$23.70                       | \$27.50                       | \$37.80                       | \$47.80                       | \$67.00                       | \$86.40                        | \$86.40                        |
| 75  | New Stanton              | \$15.20                   | \$22.60                      | \$27.50                       | \$32.10                       | \$45.20                       | \$56.10                       | \$77.60                       | \$101.70                       | \$101.70                       |
| 91  | Donegal                  | \$20.20                   | \$29.80                      | \$34.50                       | \$41.70                       | \$57.40                       | \$71.30                       | \$101.70                      | \$130.70                       | \$130.70                       |
| 110 | Somerset                 | \$24.80                   | \$37.00                      | \$45.20                       | \$52.40                       | \$74.40                       | \$92.00                       | \$130.70                      | \$169.00                       | \$169.00                       |
| 146 | Bedford                  | \$34.50                   | \$51.50                      | \$62.00                       | \$74.40                       | \$101.70                      | \$130.70                      | \$183.00                      | \$235.90                       | \$235.90                       |
| 161 | Breezewood               | \$39.10                   | \$58.40                      | \$71.30                       | \$83.60                       | \$115.90                      | \$149.70                      | \$211.90                      | \$274.40                       | \$274.40                       |
| 180 | Fort Littleton           | \$44.00                   | \$64.60                      | \$79.20                       | \$93.50                       | \$130.70                      | \$164.30                      | \$235.90                      | \$303.30                       | \$303.30                       |
| 189 | Willow Hill              | \$44.50                   | \$64.60                      | \$80.50                       | \$91.50                       | \$132.20                      | \$164.30                      | \$236.30                      | \$304.50                       | \$304.50                       |
| 201 | Blue Mountain            | \$50.10                   | \$74.40                      | \$91.00                       | \$106.40                      | \$149.70                      | \$188.20                      | \$269.60                      | \$351.10                       | \$351.10                       |
| 226 | Carlisle                 | \$57.40                   | \$83.60                      | \$101.70                      | \$120.90                      | \$169.00                      | \$211.90                      | \$307.80                      | \$399.00                       | \$399.00                       |
| 236 | Gettysburg Pike          | \$59.60                   | \$87.40                      | \$106.40                      | \$125.40                      | \$178.50                      | \$221.70                      | \$317.50                      | \$413.50                       | \$413.50                       |
| 242 | Harrisburg West          | \$61.30                   | \$89.70                      | \$111.50                      | \$130.70                      | \$178.50                      | \$226.30                      | \$326.90                      | \$423.10                       | \$423.10                       |
| 247 | Harrisburg East          | \$62.00                   | \$92.00                      | \$114.30                      | \$133.90                      | \$183.00                      | \$231.00                      | \$331.80                      | \$432.50                       | \$432.50                       |
| 266 | Lebanon-Lancaster        | \$65.70                   | \$96.80                      | \$120.90                      | \$140.10                      | \$197.60                      | \$246.00                      | \$356.00                      | \$461.60                       | \$461.60                       |
| 286 | Reading                  | \$71.30                   | \$106.40                     | \$130.70                      | \$149.70                      | \$211.90                      | \$269.60                      | \$384.80                      | \$499.60                       | \$499.60                       |
| 298 | Morgantown               | \$74.40                   | \$111.50                     | \$135.10                      | \$159.10                      | \$221.70                      | \$279.10                      | \$399.00                      | \$519.30                       | \$519.30                       |
| 312 | Downingtown              | \$77.60                   | \$115.90                     | \$140.10                      | \$164.30                      | \$231.00                      | \$293.60                      | \$418.60                      | \$543.10                       | \$543.10                       |
| 320 | S.R. 29                  | \$80.50                   | \$121.30                     | \$145.80                      | \$169.40                      | \$239.70                      | \$304.70                      | \$434.70                      | \$564.90                       | \$564.90                       |
| 326 | Valley Forge             | \$82.60                   | \$125.40                     | \$149.70                      | \$173.60                      | \$246.00                      | \$312.80                      | \$446.90                      | \$581.20                       | \$581.20                       |
| 333 | Norristown               | \$84.90                   | \$125.40                     | \$154.20                      | \$183.00                      | \$255.40                      | \$322.50                      | \$461.60                      | \$600.50                       | \$600.50                       |
| 339 | Fort Washington          | \$87.40                   | \$130.70                     | \$159.10                      | \$188.20                      | \$265.10                      | \$331.80                      | \$475.90                      | \$620.00                       | \$620.00                       |
| 343 | Willow Grove             | \$89.70                   | \$130.70                     | \$159.10                      | \$188.20                      | \$265.10                      | \$337.00                      | \$480.50                      | \$629.80                       | \$629.80                       |
| 351 | Bensalem                 | \$92.00                   | \$135.10                     | \$164.30                      | \$197.60                      | \$274.40                      | \$346.40                      | \$499.60                      | \$648.90                       | \$648.90                       |
| 352 | Street Road              | \$92.70                   | \$135.90                     | \$164.80                      | \$198.50                      | \$275.60                      | \$347.90                      | \$502.30                      | \$651.90                       | \$651.90                       |
| 42  | I-95 Levittown / Bristol | \$95.50                   | \$140.10                     | \$169.00                      | \$202.70                      | \$284.00                      | \$356.00                      | \$509.30                      | \$667.70                       | \$667.70                       |
| 43  | Delaware River Bridge    | \$95.50                   | \$140.10                     | \$169.00                      | \$202.70                      | \$284.00                      | \$356.00                      | \$509.30                      | \$667.70                       | \$667.70                       |
| 31  | Lansdale                 | \$88.90                   | \$130.70                     | \$159.10                      | \$188.20                      | \$265.10                      | \$331.80                      | \$480.50                      | \$624.70                       | \$624.70                       |
| 44  | Quakertown               | \$92.00                   | \$135.10                     | \$169.00                      | \$197.60                      | \$274.40                      | \$346.40                      | \$499.60                      | \$648.90                       | \$648.90                       |
| 56  | Lehigh Valley            | \$94.40                   | \$140.10                     | \$173.60                      | \$202.70                      | \$284.00                      | \$356.00                      | \$514.40                      | \$667.70                       | \$667.70                       |
| 74  | Mahoning Valley          | \$100.40                  | \$149.70                     | \$183.00                      | \$216.80                      | \$303.30                      | \$379.80                      | \$543.10                      | \$711.20                       | \$711.20                       |
| 87  | S.R. 903                 | \$102.80                  | \$152.80                     | \$188.80                      | \$220.80                      | \$309.80                      | \$389.40                      | \$557.70                      | \$729.20                       | \$729.20                       |
| 95  | Pocono                   | \$104.50                  | \$154.20                     | \$192.70                      | \$221.70                      | \$312.80                      | \$394.40                      | \$567.00                      | \$739.90                       | \$739.90                       |
| 105 | Wilkes-Barre             | \$107.80                  | \$159.10                     | \$197.60                      | \$231.00                      | \$322.50                      | \$404.00                      | \$581.20                      | \$759.10                       | \$759.10                       |
| 115 | Wyoming Valley           | \$109.80                  | \$164.30                     | \$197.60                      | \$231.00                      | \$326.90                      | \$413.50                      | \$596.10                      | \$773.30                       | \$773.30                       |
| 122 | Keyser Avenue            | See Maps                  |                              |                               |                               |                               |                               |                               |                                |                                |
| 131 | Clarks Summit            | See Maps                  |                              |                               |                               |                               |                               |                               |                                |                                |