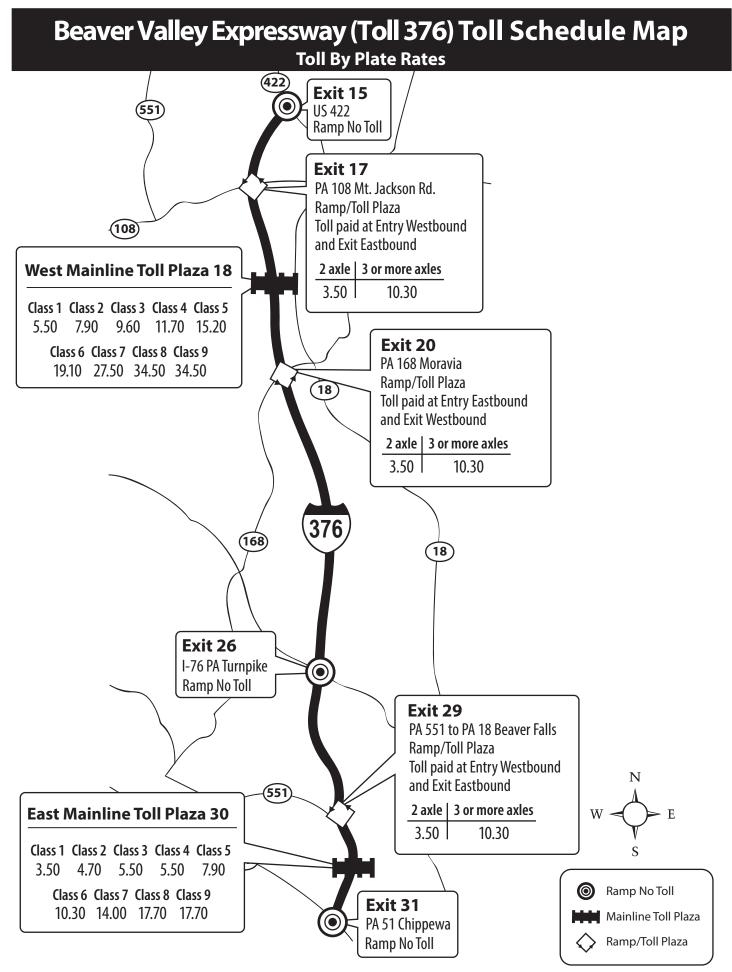

## **PA TURNPIKE EXTENSION MAPS**

| Toll 376 — Beaver Valley Expressway                                    | Page 110 |
|------------------------------------------------------------------------|----------|
| PA Turnpike 576 — Southern Beltway                                     | Page 111 |
| Turnpike 43 — Mon/Fayette Expressway:<br>PA/WV State Line to Uniontown | Page 112 |
| Turnpike 43 — Mon/Fayette Expressway:<br>Uniontown to Brownsville      | Page 113 |
| Turnpike 43 — Mon/Fayette Expressway:<br>US 40 to PA 51                | Page 114 |
| Turnpike 66                                                            | Page 115 |