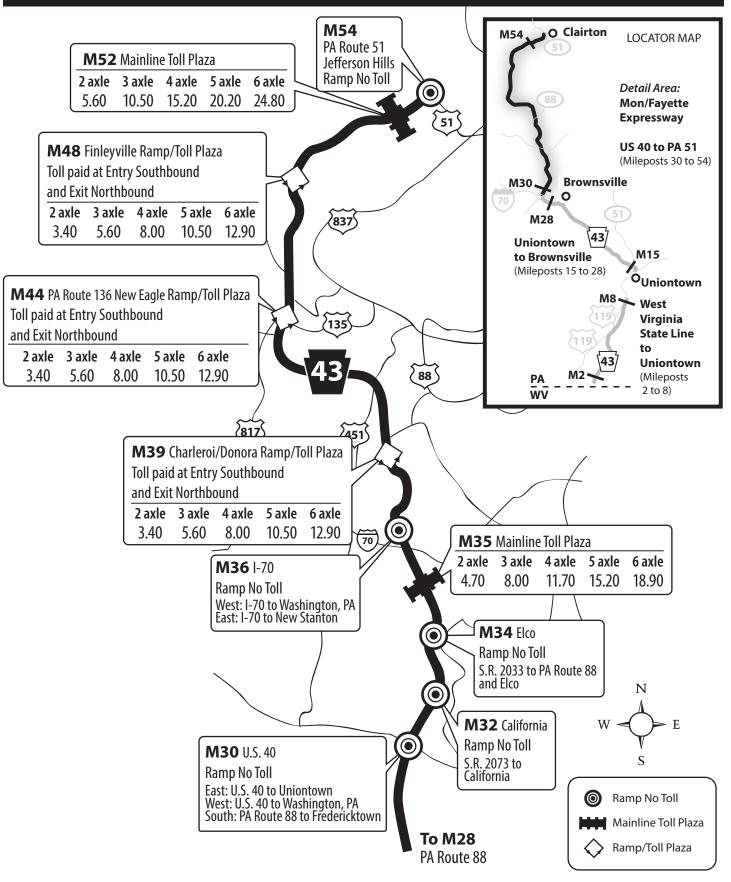

## **PA TURNPIKE EXTENSION MAPS**

| Toll 376 — Beaver Valley Expressway                                    | Page 110 |
|------------------------------------------------------------------------|----------|
| PA Turnpike 576 — Southern Beltway                                     | Page 111 |
| Turnpike 43 — Mon/Fayette Expressway:<br>PA/WV State Line to Uniontown | Page 112 |
| Turnpike 43 — Mon/Fayette Expressway:<br>Uniontown to Brownsville      | Page 113 |
| Turnpike 43 — Mon/Fayette Expressway:<br>US 40 to PA 51                | Page 114 |
| Turnpike 66                                                            | Page 115 |