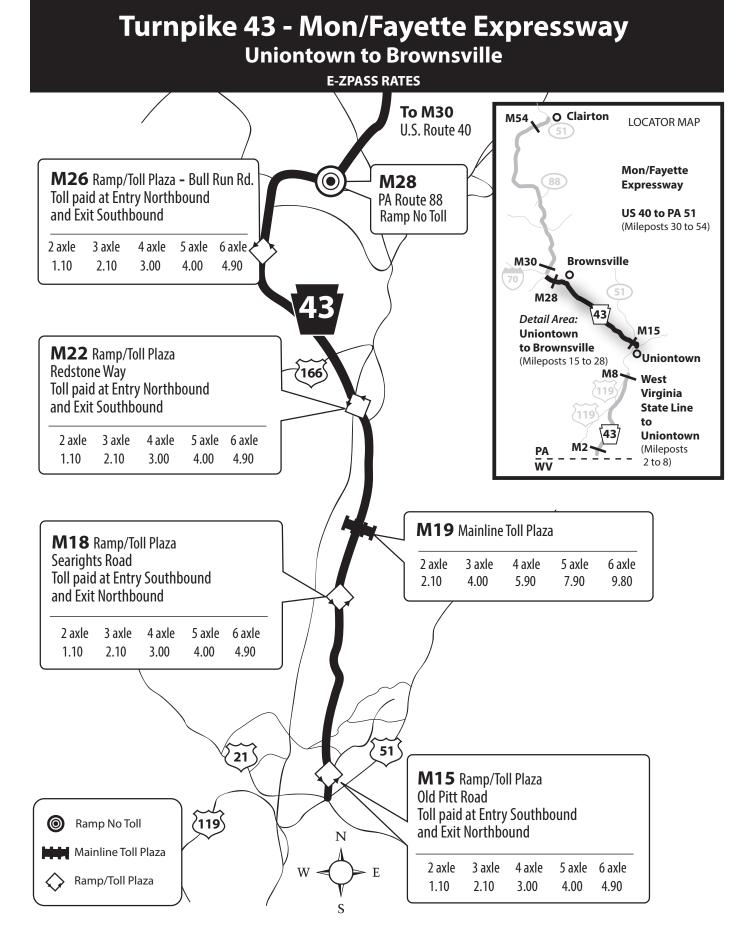

|                    |                     |                      |
| 131        | Clarks Summit Ramp - No Toll                                        |                          |                    |                    |                    |                    |                    |                    |                     |                      |

# Gateway to Warrendale Connection with the Ohio Turnpike

(One-way toll eastbound only)

\_\_\_\_\_



## Beaver Valley Expressway (Toll 376) Toll Schedule Map



Special hauling permit & permit fee required for all overweight/over-dimensional loads. Visit https://www.paturnpike.com/commercial/commercial.aspx for more information.



# Turnpike 43 - Mon/Fayette Expressway PA / WV State Line to Uniontown

**E-Z PASS RATES** 







## Turnpike 43 - Mon/Fayette Expressway - US 40 to PA 51

**E-ZPASS RATES** 



## **Turnpike 66 Toll Schedule Map**

**E-ZPASS RATES** 



Special hauling permit & permit fee required for all overweight/over-dimensional loads. Visit https://www.paturnpike.com/commercial/commercial.aspx for more information.



# **Delaware River Bridge to Neshaminy Falls**

Connection with the New Jersey Turnpike

(One-way toll westbound only)

**E-ZPASS RATES**