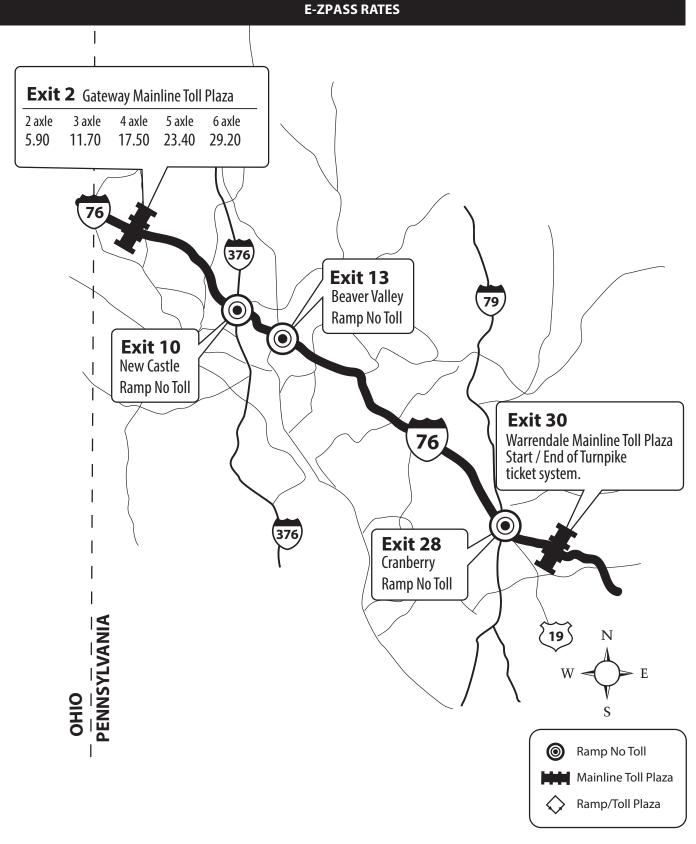

|                    |                    |                    |                    |                     |                      |
| 130        | Clarks Summit Toll Plaza                                            | SEE PAGE 53 FOR<br>RATES |                    |                    |                    |                    |                    |                    |                     |                      |
| 131        | Clarks Summit Ramp - No Toll                                        |                          |                    |                    |                    |                    |                    |                    |                     |                      |

# Gateway to Warrendale Connection with the Ohio Turnpike

(One-way toll eastbound only)

\_\_\_\_\_



## Beaver Valley Expressway (Toll 376) Toll Schedule Map



Special hauling permit & permit fee required for all overweight/over-dimensional loads. Visit https://www.paturnpike.com/commercial/commercial.aspx for more information.



# Turnpike 43 - Mon/Fayette Expressway PA / WV State Line to Uniontown

**E-Z PASS RATES** 







## Turnpike 43 - Mon/Fayette Expressway - US 40 to PA 51

**E-ZPASS RATES** 



## **Turnpike 66 Toll Schedule Map**

**E-ZPASS RATES** 



Special hauling permit & permit fee required for all overweight/over-dimensional loads. Visit https://www.paturnpike.com/commercial/commercial.aspx for more information.



# **Delaware River Bridge to Neshaminy Falls**

Connection with the New Jersey Turnpike

(One-way toll westbound only)

**E-ZPASS RATES**