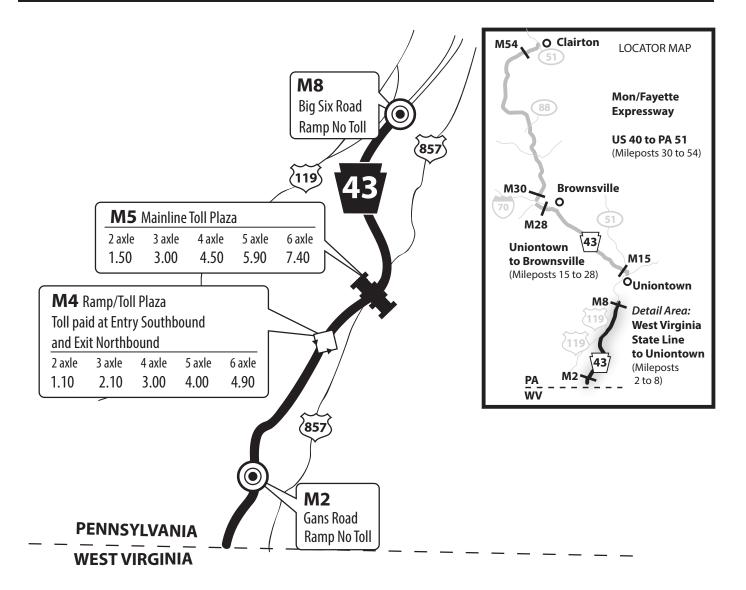

|                    |                     |                      |
| 131        | Clarks Summit Ramp - No Toll                                        |                          |                    |                    |                    |                    |                    |                    |                     |                      |

# Gateway to Warrendale Connection with the Ohio Turnpike

(One-way toll eastbound only)

\_\_\_\_\_



## Beaver Valley Expressway (Toll 376) Toll Schedule Map



Special hauling permit & permit fee required for all overweight/over-dimensional loads. Visit https://www.paturnpike.com/commercial/commercial.aspx for more information.



# Turnpike 43 - Mon/Fayette Expressway PA / WV State Line to Uniontown

**E-Z PASS RATES** 







## Turnpike 43 - Mon/Fayette Expressway - US 40 to PA 51

**E-ZPASS RATES** 



## **Turnpike 66 Toll Schedule Map**

**E-ZPASS RATES** 



Special hauling permit & permit fee required for all overweight/over-dimensional loads. Visit https://www.paturnpike.com/commercial/commercial.aspx for more information.



# **Delaware River Bridge to Neshaminy Falls**

Connection with the New Jersey Turnpike

(One-way toll westbound only)

**E-ZPASS RATES**