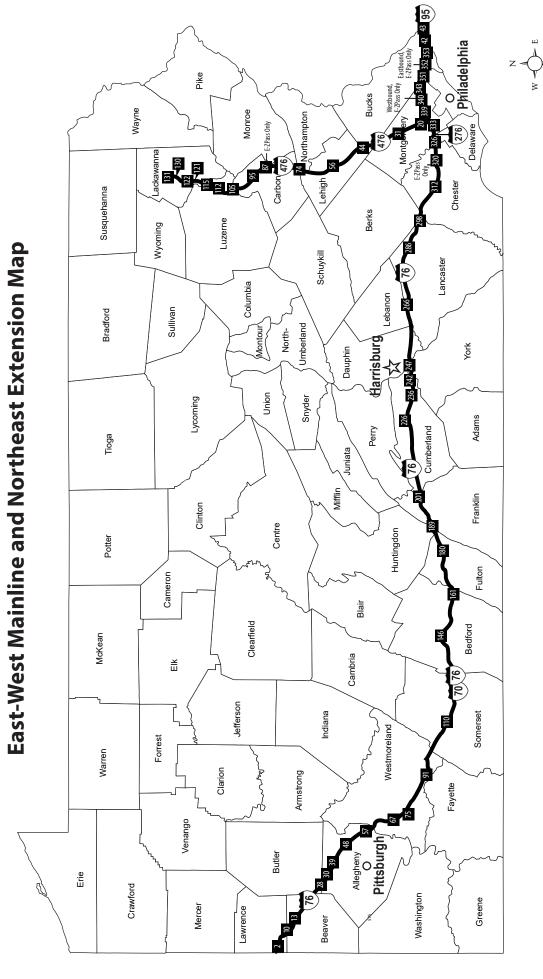

#### **Overview**

|        | ylvania Turnpike Information/                      |
|--------|----------------------------------------------------|
|        | Information ServicesPage 2                         |
| PA Tui | npike All-Electronic TollingPage 3                 |
| Over I | Dimensional Permit RestrictionsPage 4              |
| Penns  | ylvania Turnpike System MapPage 5                  |
|        | West Mainline and Northeastern Extension MapPage 6 |
| East-  | vest Mainline and Northeastern Extension MapPage o |
|        |                                                    |
| Mair   | line                                               |
|        |                                                    |
| 30     | WarrendalePage 7                                   |
| 39     | Butler ValleyPage 8                                |
| 48     | Allegheny ValleyPage 9                             |
| 57     | PittsburghPage 10                                  |
| 67     | IrwinPage 11                                       |
| 75     | New StantonPage 12                                 |
| 91     | DonegalPage 13                                     |
| 110    | SomersetPage 14                                    |
| 146    | BedfordPage 15                                     |
| 161    | BreezewoodPage 16                                  |
| 180    | Fort LittletonPage 17                              |
| 189    | Willow HillPage 18                                 |
| 201    | Blue MountainPage 19                               |
| 226    | CarlislePage 20                                    |
| 236    | Gettysburg PikePage 21                             |
| 242    | Harrisburg WestPage 22                             |
| 247    | Harrisburg EastPage 23                             |
| 266    | Lebanon - LancasterPage 24                         |
| 286    | ReadingPage 25                                     |
| 298    | MorgantownPage 26                                  |
| 312    | DowningtownPage 27                                 |
| 320    | S.R. 29Page 28                                     |
| 326    | Valley ForgePage 29                                |
| 333    | NorristownPage 30                                  |
| 339    | Fort WashingtonPage 31                             |
| 340    | Virginia DrivePage 32                              |
| 343    | Willow GrovePage 33                                |
| 351    | BensalemPage 34                                    |
| 352    | 352 Street RoadPage 35                             |
| 353    | Neshaminy FallsPage 36                             |
|        |                                                    |
| Nort   | heastern Extension                                 |
| 20     | Mid-CountyPage 37                                  |
| 31     | Lansdale                                           |
| 44     | QuakertownPage 39                                  |
| 56     | Lehigh ValleyPage 40                               |
| 74     | Mahoning ValleyPage 41                             |
| 87     | S.R. 903                                           |
| 95     | Pocono Page 43                                     |
| 105    | Wilkes-Barre Page 44                               |
| 100    | timo bano minimo age 44                            |