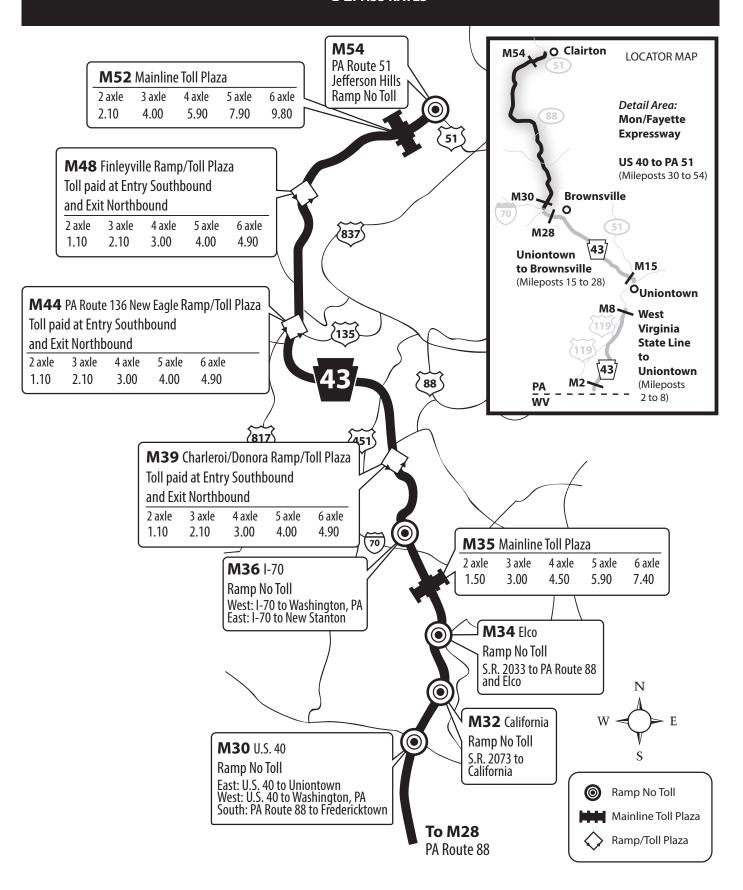

|
| 131        | Clarks Summit Ramp - No Toll                                        |                          |                    |                    |                    |                    |                    |                    |                     |                      |

# Gateway to Warrendale Connection with the Ohio Turnpike

(One-way toll eastbound only)

\_\_\_\_\_



## Beaver Valley Expressway (Toll 376) Toll Schedule Map



Special hauling permit & permit fee required for all overweight/over-dimensional loads. Visit https://www.paturnpike.com/commercial/commercial.aspx for more information.



# Turnpike 43 - Mon/Fayette Expressway PA / WV State Line to Uniontown

**E-Z PASS RATES** 







## Turnpike 43 - Mon/Fayette Expressway - US 40 to PA 51

**E-ZPASS RATES** 



## **Turnpike 66 Toll Schedule Map**

**E-ZPASS RATES** 



Special hauling permit & permit fee required for all overweight/over-dimensional loads. Visit https://www.paturnpike.com/commercial/commercial.aspx for more information.



# **Delaware River Bridge to Neshaminy Falls**

Connection with the New Jersey Turnpike

(One-way toll westbound only)

**E-ZPASS RATES**