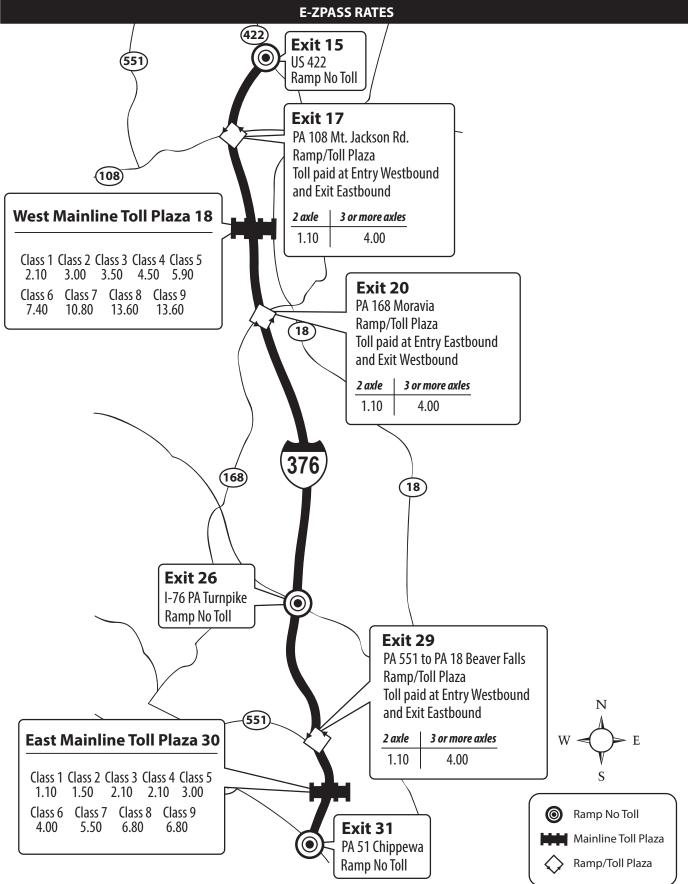

|                    |                     |                      |
| 130        | Clarks Summit Toll Plaza                                            | SEE PAGE 53 FOR<br>RATES |                    |                    |                    |                    |                    |                    |                     |                      |
| 131        | Clarks Summit Ramp - No Toll                                        |                          |                    |                    |                    |                    |                    |                    |                     |                      |

# Gateway to Warrendale Connection with the Ohio Turnpike

(One-way toll eastbound only)

\_\_\_\_\_



## Beaver Valley Expressway (Toll 376) Toll Schedule Map



Special hauling permit & permit fee required for all overweight/over-dimensional loads. Visit https://www.paturnpike.com/commercial/commercial.aspx for more information.



# Turnpike 43 - Mon/Fayette Expressway PA / WV State Line to Uniontown

**E-Z PASS RATES** 







## Turnpike 43 - Mon/Fayette Expressway - US 40 to PA 51

**E-ZPASS RATES** 



## **Turnpike 66 Toll Schedule Map**

**E-ZPASS RATES** 



Special hauling permit & permit fee required for all overweight/over-dimensional loads. Visit https://www.paturnpike.com/commercial/commercial.aspx for more information.



# **Delaware River Bridge to Neshaminy Falls**

Connection with the New Jersey Turnpike

(One-way toll westbound only)

**E-ZPASS RATES**