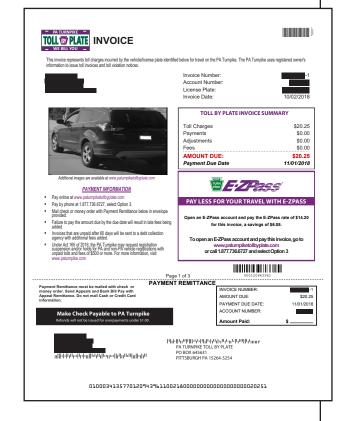

#### **Important Payment Terms and Information**

An example of the PA Turnpike TOLL BY PLATE invoice is shown to the right. Customers can pay the invoice over the phone or on the PA Turnpike TOLL BY PLATE website with a credit card. Customers can also pay by check through the mail. For those customers who prefer to pay with cash, they will need to drive to the Customer Service Center.