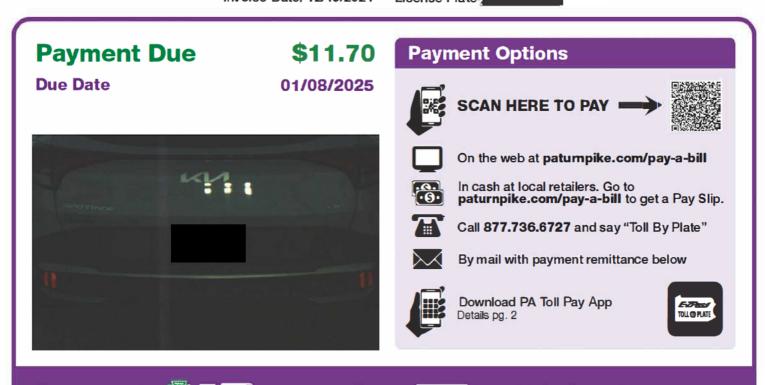

PAYMENT REMITTANCE

(For mailed payments only)

Payment Due Date: Account Number:

**Amount Paid:** 

Invoice Number:

Amount Due:

138659284-1 \$11.70

01/08/2025

| ACCOUNT ACTIVITY FOR INVOICE - PLATE                                |               |                     |               |                     |                |       |         |  |
|---------------------------------------------------------------------|---------------|---------------------|---------------|---------------------|----------------|-------|---------|--|
| POSTED                                                              | TRANSACTION   | ENTRY DATE/TIME     | ENTRY PLAZA   | EXIT DATE/TIME      | EXIT PLAZA     | CLASS | AMOUNT  |  |
| 12/10/2024                                                          | TOLL BY PLATE | 11/18/2024 15:30:58 | Lehigh Valley | 11/18/2024 16:08:28 | Mid-County     | 1     | \$11.70 |  |
|                                                                     |               |                     |               |                     |                |       |         |  |
|                                                                     |               |                     |               |                     |                |       |         |  |
| Additional travel, if applicable, will be listed on a separate page |               |                     |               |                     | OTAL AMOUNT DU | E:    | \$11.70 |  |