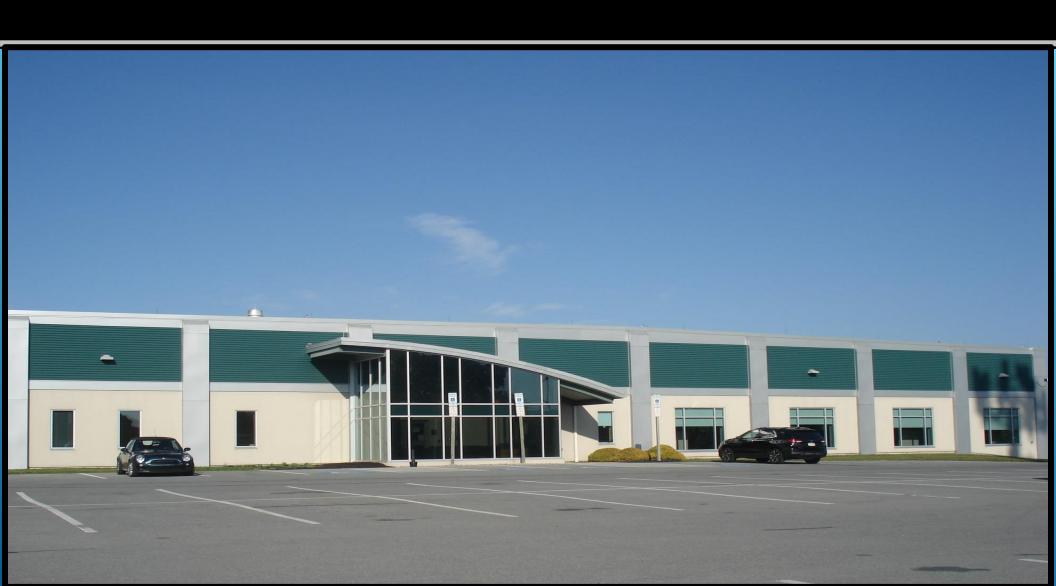

#### **DESCRIPTION OF PROPERTY AND AMENITIES:**

- 19,000 +/- Square Feet of Office Space including:
  - Large Open Office Areas with Cubicles, Conference Rooms, Kitchenette, Vending Machines, Limited AV Equipment, Security System
  - Abundance of Parking On-site
  - Easy Access to the PA Turnpike, Route 283, I-83 and I-81
  - Sub-dividable
  - Significant Natural Light From Large Glass Lines
  - Additional IT Area with Raised Floor, Fire Suppression System, etc. is also available for lease.
  - Parking For More Than 300 Cars
  - Cat 4 Cabling

### PROPERTY DETAIL

Property 2850 Turnpike Lane, Lower Swatara Twp.

address: Dauphin County, PA

Structure: 19,000 +/- Square Feet Available

Zoning: Industrial Park HVAC: Boiler w/Chillers

Utilities:

Public water / Sewer: Veolia Water / Lower Swatara Township