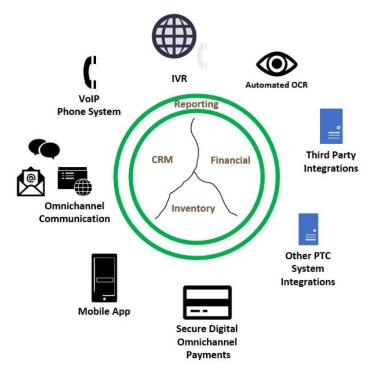

#### Complete, unified system

- Multiple components, systems and modules
- Fully integrated with each other
- Includes complete integrations with existing PTC systems and 3<sup>rd</sup> party providers
- Proposers are to provide a solution that contains all of the components on this page