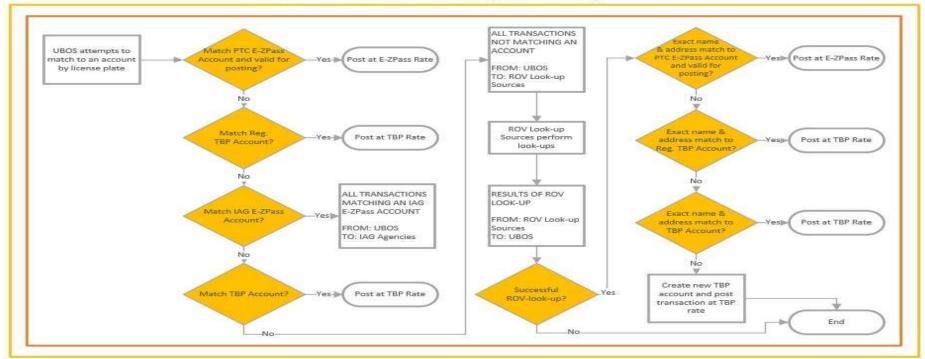

# **UBOS Processing of Image Transactions**

Unified Back Office Toll by Plate Matching