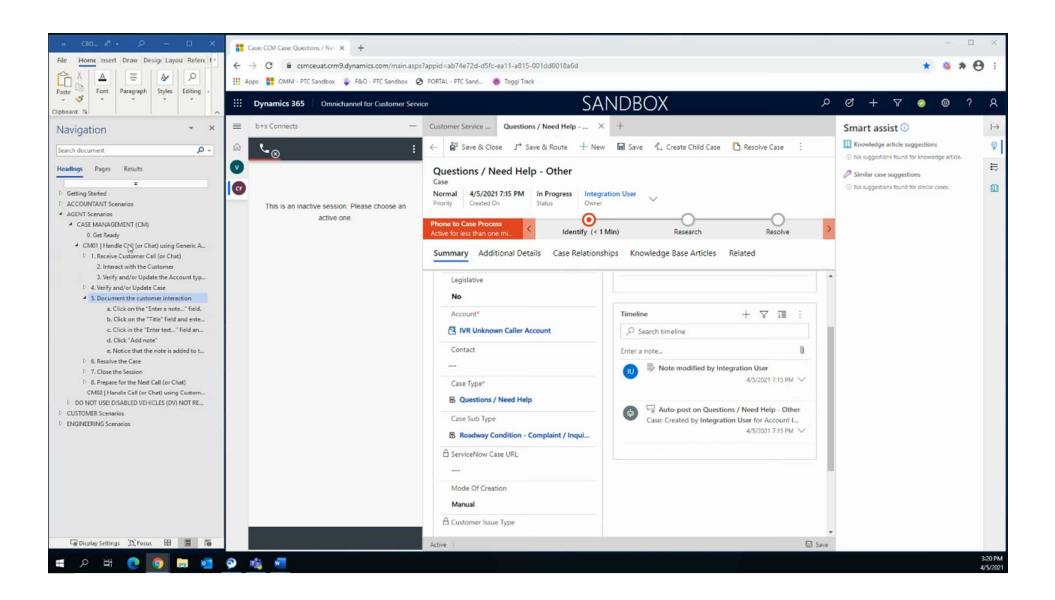

## Case Management

- Case management is centerpiece of system
- Every customer interaction is a case
- Every interaction is logged in the system
- More than just toll questions

Three (3) videos follow on next three (3) slides

## **Next Slide**

Continuation of Agent updating the case Video