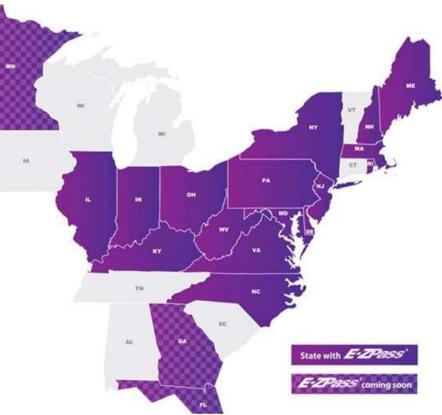

### E-ZPass Group

E-ZPass Group (Inter-Agency Group)

- Toll charges are reconciled between agencies
  - Specific File Spec

### All Electronic Tolling (AET) Options For Payment

85% Approx.

15% Approx.

- Transponder-tag read
- Pre-paid, account based
- E-ZPass rate

- No transponder present
- Image taken of vehicle license plate
- TOLL BY PLATE(TBP) rate
- Registered owner of vehicle invoiced