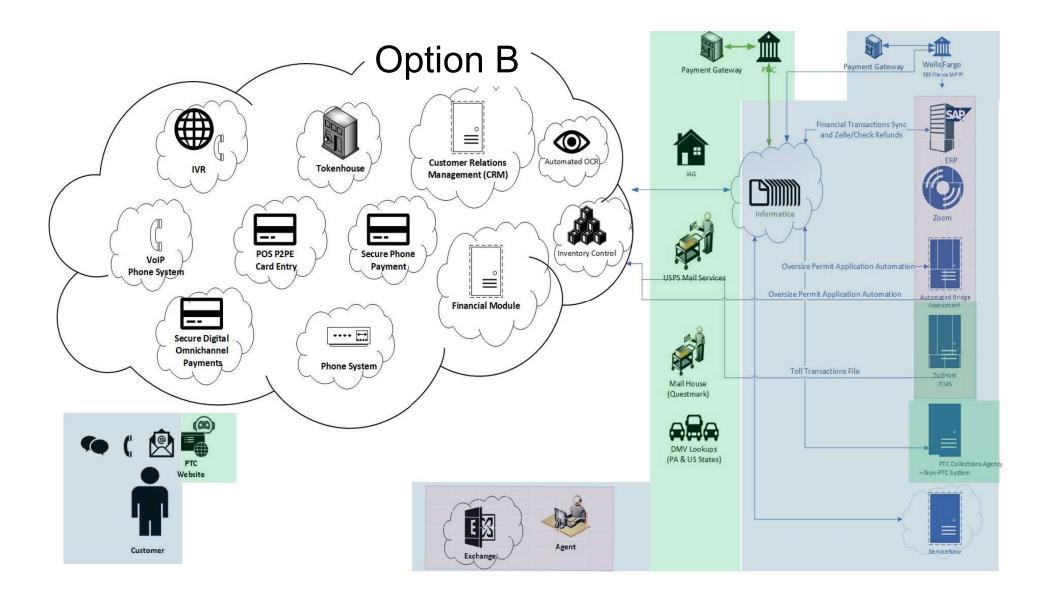

### **Response Options**

- Option A Complete PTC's prototype system
  - Take over PTC Prototype system in its entirety
  - Add missing functionality and enhancements
- Option B Propose a solution that meets PTC needs
  - Bring your own system(s) to meet stated needs
- Option C Anywhere along the spectrum from A to B
  - Take over some portion of the PTC prototype to mix with functionality of your own system.
- Only one <u>solution</u> may be proposed in your response

## 3 Technical Options Available

- Option A Complete PTC's prototype system
- Option B Propose a solution that meets PTC needs
- Option C Anywhere along the spectrum from A to B

Only one <u>solution</u> may be proposed in your response