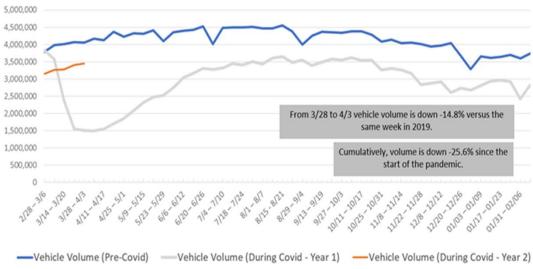

### PTC Customer Service Center

- PTC Customer Service Center (CSC)
  - Capacity for up to 500 staff on site
  - Location of Data Center with DR Site in Philadelphia
- Call Volume (#'s impacted by COVID)
  - o 1.64M FY 19
  - 1.60M FY 20
  - o 940,486 FY 21 YTD