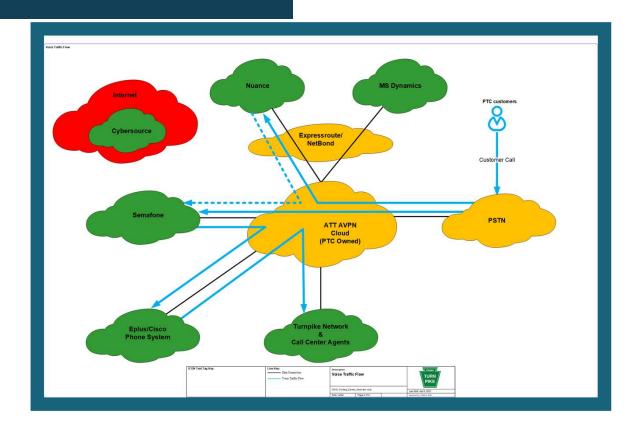

Network interconnecting all the cloud, SaaS, providers is a key aspect of UBOS

## **Network Architecture**