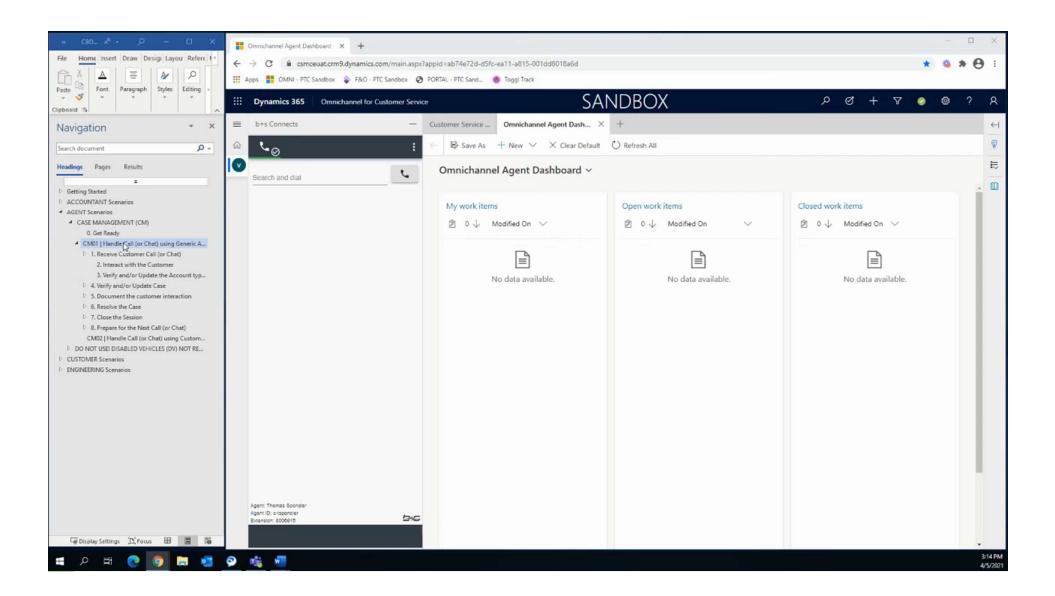

## Case Management

- Case management is centerpiece of system
- Every customer interaction is a case
- Every interaction is logged in the system
- More than just toll questions

Three (3) videos follow on next three (3) slides

- 1. Agent handling a call and updating the case using the generic account
- 2. Continuation of Agent updating the case
- 3. Agent creating a ServiceNow case

## **Next Slide**

Agent handling a call and updating the case using the generic account