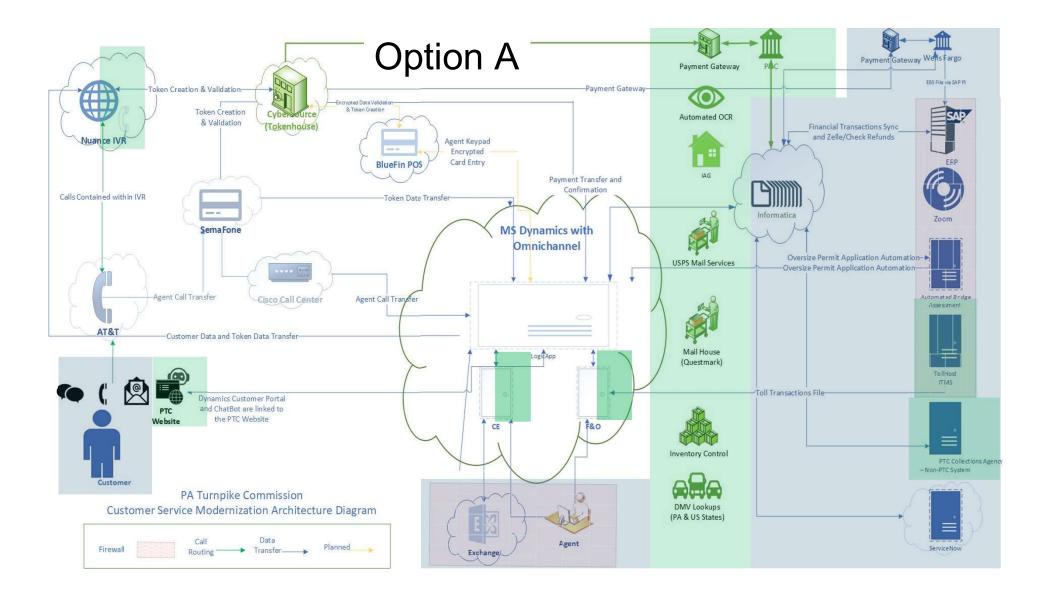

# Option A – Technical Architecture

Next several minutes are focused on the existing prototype

## Highlight:

- PCI architecture
- Data migrations & integrations
- Integrations with PTC systems
- Integration with external systems

Concepts from the Prototype apply to all options

# **Toll Host and Vendor Server Integration**

- Bi-directional Integrations with the TollHost
- Integrations with the vendor servers.

## System - PCI

- Delegate PCI to partners to maximum extent possible
- Keep PTC core systems out of Cardholder Data Environment (CDE)
- Keep PTC core system out of Customer's Bank Account Information
- Very tight (real-time API) integration with Token House

## **SAP** integrations

- SAP is the main General Ledger for PTC Accounting
- UBOS system will need to be the customer subsidiary ledger to PTC's main general ledger (SAP)
- Bi-directional integrations required with SAP

## **Key Financial Integrations**

- Real time seamless integration between the CRM module and the financial module of the UBOS
- Multiple collection agencies
- Token house / Payment gateways
- Bank integrations (2)

## **UBOS Integrations**

Besides SAP and Financial integrations; there are a number of other existing integrations

- Bridge Assessment
- ServiceNow
- Collection Agency
- (List is not exhaustive)

## Required additional integrations

- Automated OCR and manual image review
- Toll Host and vendor servers
- Transponder related Inventory control
- DMV lookups
- Inter Agency Group (IAG) E-ZPass consortium
- USP Mail Services
- Mail House
- (List is not exhaustive)