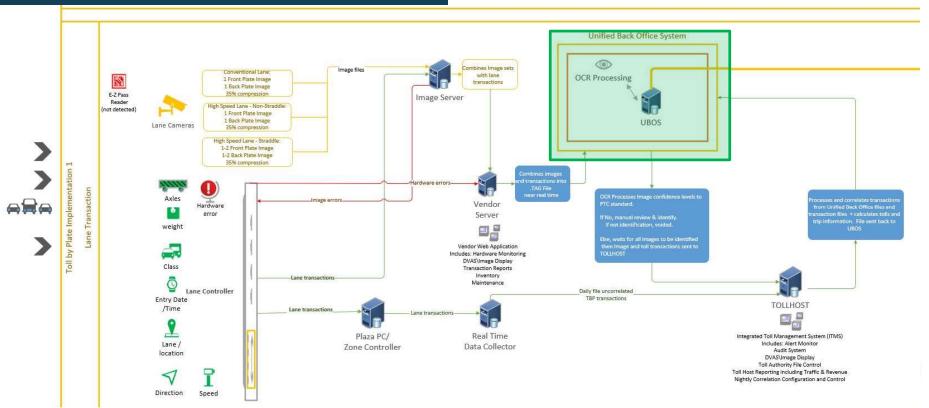

# **Toll Host and Vendor Server Integration**

- Bi-directional Integrations with the TollHost
- Integrations with the vendor servers.

# Toll Host Integration for TBP

TOLL BY PLATE Lane System #1

TOLL BY PLATE Lane System #2

TOLL BY PLATE Lane System #3

# **Toll Host Integration for TBP**

## TOLL BY PLATE Lane System #1

# **UBOS Processing of Image Transactions**

Unified Back Office Toll by Plate Matching